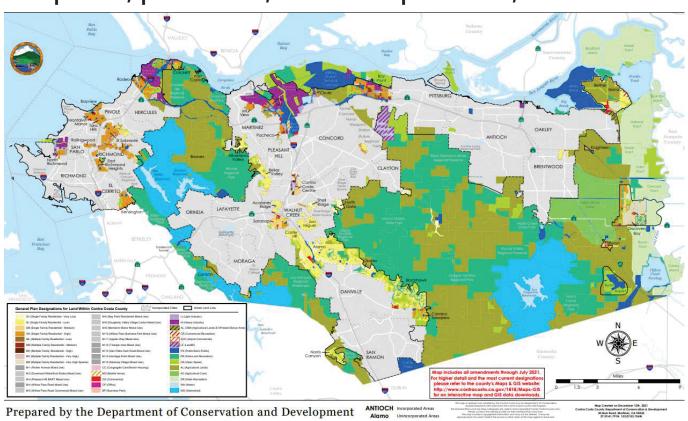

## **General Plan Land Use Map**

Land use designations specify the type and intensity of development, public uses, land to be preserved, etc.