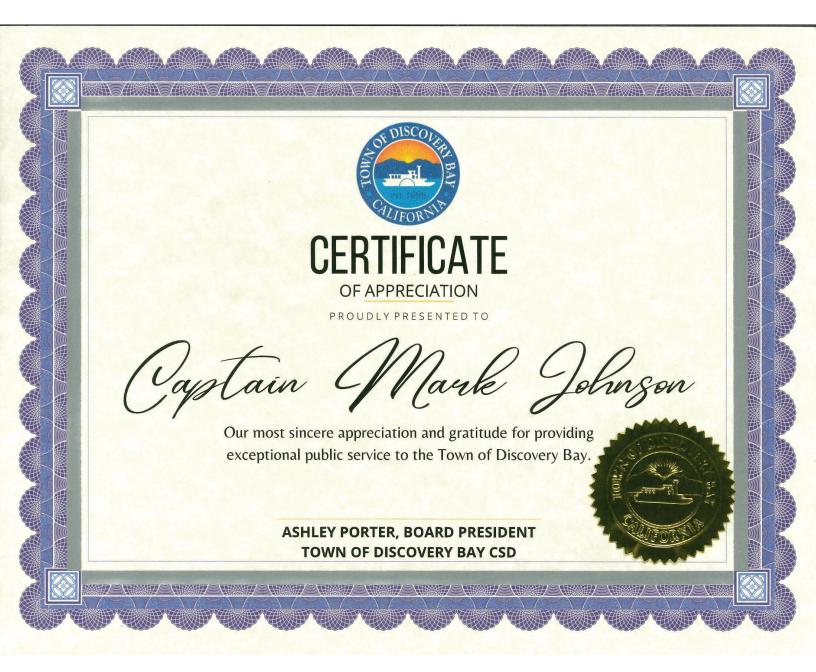

#### Agenda Title

Approve a Certificate of Appreciation to Captain Mark Johnson Signed by the President of the Board.

#### **Recommended Action**

Authorize the President of the Board to sign a Certificate of Appreciation to Captain Mark Johnson For Providing Exceptional Public Safety to the Town of Discovery Bay.

#### **Executive Summary:**

Captain Mark Johnson was assigned to The Town of Discovery Bay in January of 2020. During his tenure, he supervised two resident deputies who were responsible for public safety in our community. Captain Johnson's proactive law enforcement approach, his attention to detail, and his care for our community made The Town of Discovery Bay a safe place to live, work and play.

The attached certificate, to be signed by the Board President, is intended to convey the Board's appreciation for the exceptional public safety service to the Town of Discovery Bay.

#### **Attachments**

1. Draft Certificate of Appreciation

AGENDA ITEM: C4