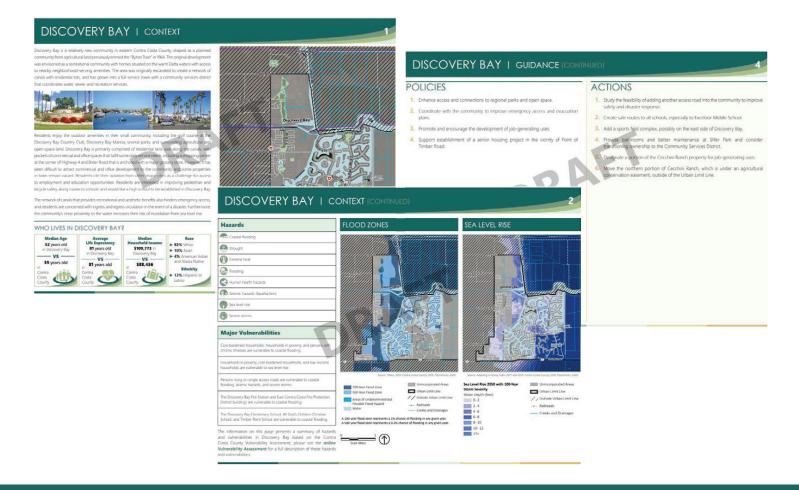

Management
- 5. Transportation and Circulation
- 6. Housing
- 7. Public Facilities and Services
- 8. Conservation
- 9. Open Space
- 10. Safety
- 11. Noise

### **Envision 2040 Elements**

- 3. Stronger Communities
- 4. Land Use
- 5. Transportation
- 6. Housing
- 7. Conservation, Open Space, and Working Lands
- 8. Public Facilities and Services
- 9. Health and Safety
- 10. Growth Management

# Four Themes Throughout the New Plan

» Economic Development



» Sustainability



» Environmental Justice



» Community Health



## **General Plan Land Use Map**

Land use designations specify the type and intensity of development, public uses, land to be preserved, etc.



# **Discovery Bay Existing Land Use Map**



# **Discovery Bay Draft Land Use Map**



# **Discovery Bay Community Profile**



## **Housing Element Update**

- » Housing Element is updated every eight years (known as the "housing cycle")
- » Bay Area Regional Housing Needs Determination: 441,176 units
- » Countywide Regional Housing Needs Allocation (RHNA): 49,049
- » Contra Costa County (unincorporated area) RHNA: 7,610
- » Contra Costa County RHNA for current housing cycle: 1,367
- » State law prohibits the RHNA from being concentrated in a few neighborhoods or areas, i.e., it must be dispersed
- » Discovery Bay's allocated 494 units (6.5% of RHNA)
- » Draft Housing Element submitted for State review on 1/20/23
- » Adoption anticipated in May/June 2023

# What is the Zoning Code?

- » Zoning districts and map that's consistent with the General Plan land use map
- » Regulations that control physical development