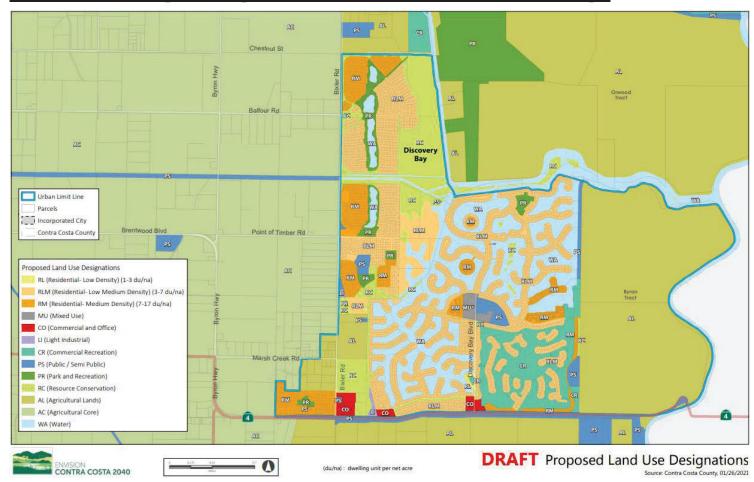

ng Elements**

- 3. Land Use
- 4. Growth Management
- 5. Transportation and Circulation
- 6. Housing
- 7. Public Facilities and Services
- 8. Conservation
- 9. Open Space
- 10. Safety
- 11. Noise

### **Envision 2040 Elements**

- 3. Stronger Communities
- 4. Land Use
- 5. Transportation
- 6. Housing
- 7. Conservation, Open Space, and Working Lands
- 8. Public Facilities and Services
- 9. Health and Safety
- 10. Growth Management

# Four Themes Throughout the New Plan

» Economic Development



» Sustainability



» Environmental Justice



» Community Health



## **General Plan Land Use Map**

Land use designations specify the type and intensity of development, public uses, land to be preserved, etc.



# **Discovery Bay Existing Land Use Map**



# **Discovery Bay Draft Land Use Map**



# **Discovery Bay Community Profile**



## **Housing Element Update**

- » Housing Element is updated every eight years (known as the "housing cycle")
- » Bay Area Regional Housing Needs Determination: 441,176 units
- » Countywide Regional Housing Needs Allocation (RHNA): 49,049
- » Contra Costa County (unincorporated area) RHNA: 7,610
- » Contra Costa County RHNA for current housing cycle: 1,367
- » State law prohibits the RHNA from being concentrated in a few neighborhoods or areas, i.e., it must be dispersed
- » Discovery Bay's allocated 494 units (6.5% of RHNA)
- » Draft Housing Element submitted for State review on 1/20/23
- » Adoption anticipated in May/June 2023

# What is the Zoning Code?

- » Zoning districts and map that's consistent with the General Plan land use map
- » Regu