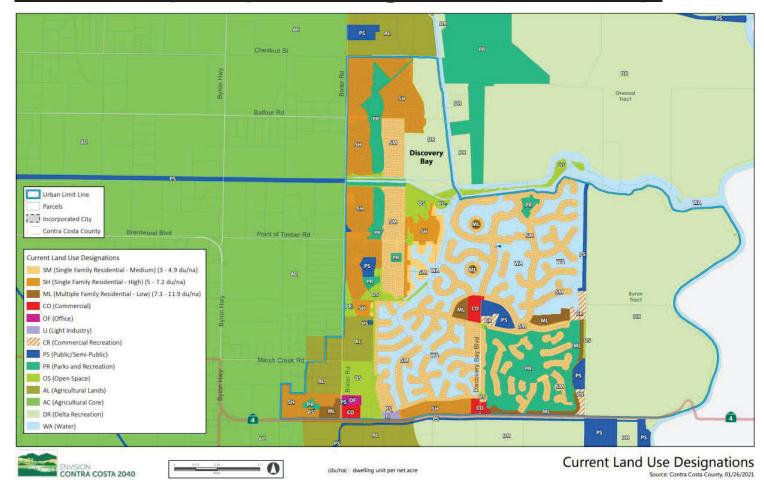

mponents of the General Plan

### **Existing Elements**

- 3. Land Use
- 4. Growth Management
- 5. Transportation and Circulation
- 6. Housing
- 7. Public Facilities and Services
- 8. Conservation
- 9. Open Space
- 10. Safety
- 11. Noise

### **Envision 2040 Elements**

- 3. Stronger Communities
- 4. Land Use
- 5. Transportation
- 6. Housing
- 7. Conservation, Open Space, and Working Lands
- 8. Public Facilities and Services
- 9. Health and Safety
- 10. Growth Management

# Four Themes Throughout the New Plan

» Economic Development



» Sustainability



» Environmental Justice



» Community Health



## **General Plan Land Use Map**

Land use designations specify the type and intensity of development, public uses, land to be preserved, etc.



# **Discovery Bay Existing Land Use Map**



# **Discovery Bay Draft Land Use Map**



# **Discovery Bay Community Profile**



## **Housing Element Update**

- » Housing Element is updated every eight years (known as the "housing cycle")
- » Bay Area Regional Housing Needs Determination: 441,176 units
- » Countywide Regional Housing Needs Allocation (RHNA): 49,049
- » Contra Costa County (unincorporated area) RHNA: 7,610
- » Contra Costa County RHNA for current housing cycle: 1,367
- » State law prohibits the RHNA from being concentrated in a few neighborhoods or areas, i.e., it must be dispersed
- » Discovery Bay's allocated 494 units (6.5% of RHNA)
- » Draft Housing Element submitted for State review on 1/20/23
- » Adoption anticipated in May/June 2023

# What is the Zoning Code?

- » Zoning districts and map that's consistent w