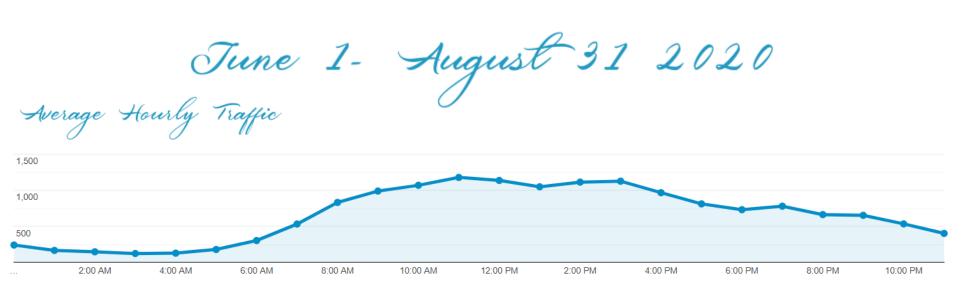

## What's Being Viewed and For How Long?

June 1- August 31, 2020

| Homepage                             | 4,134 | 1:27                                                                                                                                                                                                                                                                                                                                                                                                                                                                                                                                                                                                                                                                                                                                                                                                                                                                                                                                                                                                                                                                                                                                                                                                                                                                                                                                                                                                                                                                                                                                                                                                                                                                                                                                                                                                                                                                                                                                                                                                                                                                                                                           |
|--------------------------------------|-------|--------------------------------------------------------------------------------------------------------------------------------------------------------------------------------------------------------------------------------------------------------------------------------------------------------------------------------------------------------------------------------------------------------------------------------------------------------------------------------------------------------------------------------------------------------------------------------------------------------------------------------------------------------------------------------------------------------------------------------------------------------------------------------------------------------------------------------------------------------------------------------------------------------------------------------------------------------------------------------------------------------------------------------------------------------------------------------------------------------------------------------------------------------------------------------------------------------------------------------------------------------------------------------------------------------------------------------------------------------------------------------------------------------------------------------------------------------------------------------------------------------------------------------------------------------------------------------------------------------------------------------------------------------------------------------------------------------------------------------------------------------------------------------------------------------------------------------------------------------------------------------------------------------------------------------------------------------------------------------------------------------------------------------------------------------------------------------------------------------------------------------|
| About Discovery Bay                  | 3,792 | 1:34                                                                                                                                                                                                                                                                                                                                                                                                                                                                                                                                                                                                                                                                                                                                                                                                                                                                                                                                                                                                                                                                                                                                                                                                                                                                                                                                                                                                                                                                                                                                                                                                                                                                                                                                                                                                                                                                                                                                                                                                                                                                                                                           |
| Water Service                        | 1,582 | 1:50                                                                                                                                                                                                                                                                                                                                                                                                                                                                                                                                                                                                                                                                                                                                                                                                                                                                                                                                                                                                                                                                                                                                                                                                                                                                                                                                                                                                                                                                                                                                                                                                                                                                                                                                                                                                                                                                                                                                                                                                                                                                                                                           |
| Xpress Bill Pay                      | 862   | 3:14                                                                                                                                                                                                                                                                                                                                                                                                                                                                                                                                                                                                                                                                                                                                                                                                                                                                                                                                                                                                                                                                                                                                                                                                                                                                                                                                                                                                                                                                                                                                                                                                                                                                                                                                                                                                                                                                                                                                                                                                                                                                                                                           |
| Living Here                          | 857   | :50                                                                                                                                                                                                                                                                                                                                                                                                                                                                                                                                                                                                                                                                                                                                                                                                                                                                                                                                                                                                                                                                                                                                                                                                                                                                                                                                                                                                                                                                                                                                                                                                                                                                                                                                                                                                                                                                                                                                                                                                                                                                                                                            |
| District Services                    | 713   | :28                                                                                                                                                                                                                                                                                                                                                                                                                                                                                                                                                                                                                                                                                                                                                                                                                                                                                                                                                                                                                                                                                                                                                                                                                                                                                                                                                                                                                                                                                                                                                                                                                                                                                                                                                                                                                                                                                                                                                                                                                                                                                                                            |
| Employment                           | 677   | 1:56                                                                                                                                                                                                                                                                                                                                                                                                                                                                                                                                                                                                                                                                                                                                                                                                                                                                                                                                                                                                                                                                                                                                                                                                                                                                                                                                                                                                                                                                                                                                                                                                                                                                                                                                                                                                                                                                                                                                                                                                                                                                                                                           |
| Home Owner Associations              | 626   | 1:54                                                                                                                                                                                                                                                                                                                                                                                                                                                                                                                                                                                                                                                                                                                                                                                                                                                                                                                                                                                                                                                                                                                                                                                                                                                                                                                                                                                                                                                                                                                                                                                                                                                                                                                                                                                                                                                                                                                                                                                                                                                                                                                           |
| Park Reservations/                   |       |                                                                                                                                                                                                                                                                                                                                                                                                                                                                                                                                                                                                                                                                                                                                                                                                                                                                                                                                                                                                                                                                                                                                                                                                                                                                                                                                                                                                                                                                                                                                                                                                                                                                                                                                                                                                                                                                                                                                                                                                                                                                                                                                |
| Landscape Services                   | 613   | :53                                                                                                                                                                                                                                                                                                                                                                                                                                                                                                                                                                                                                                                                                                                                                                                                                                                                                                                                                                                                                                                                                                                                                                                                                                                                                                                                                                                                                                                                                                                                                                                                                                                                                                                                                                                                                                                                                                                                                                                                                                                                                                                            |
| Observations:                        |       |                                                                                                                                                                                                                                                                                                                                                                                                                                                                                                                                                                                                                                                                                                                                                                                                                                                                                                                                                                                                                                                                                                                                                                                                                                                                                                                                                                                                                                                                                                                                                                                                                                                                                                                                                                                                                                                                                                                                                                                                                                                                                                                                |
| ° Same interests as previous reports |       |                                                                                                                                                                                                                                                                                                                                                                                                                                                                                                                                                                                                                                                                                                                                                                                                                                                                                                                                                                                                                                                                                                                                                                                                                                                                                                                                                                                                                                                                                                                                                                                                                                                                                                                                                                                                                                                                                                                                                                                                                                                                                                                                |
| ° HOA first time on list             |       | and the second division of the second divisio |
| ° Desire to work here                |       |                                                                                                                                                                                                                                                                                                                                                                                                                                                                                                                                                                                                                                                                                                                                                                                                                                                                                                                                                                                                                                                                                                                                                                                                                                                                                                                                                                                                                                                                                                                                                                                                                                                                                                                                                                                                                                                                                                                                                                                                                                                                                                                                |