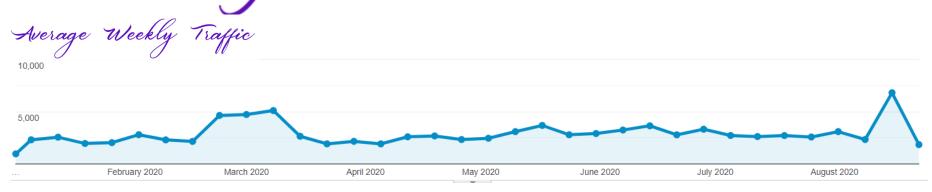

# What's Being Viewed and For How Long?

Year To Date 2020

| Homepage                | 16,211 | 1:27 |
|-------------------------|--------|------|
| About Discovery Bay     | 7,274  | 1:40 |
| Water Service           | 3,756  | 1:41 |
| Xpress Bill Pay         | 2527   | 3:52 |
| Employment              | 2,466  | 4:05 |
| Living Here             | 1,841  | :42  |
| Home Owner Associations | 1,625  | 1:58 |
| District Services       | 1,583  | :29  |
| Agendas & Minutes       | 1,513  | :25  |