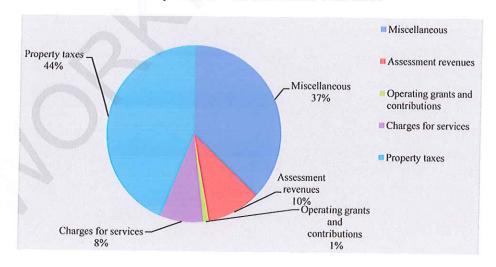

# G. BUSINESS AND ACTION ITEMS

- 1. Review of the FY 2013-14 "DRAFT" Audited Financial Statements for the Town of Discovery Bay
- 2. Approve and Adopt Resolution No. 2015-07 to Revise Park Rules and Regulations Forms and Fees for the Town of Discovery Bay CSD owned and maintained Parks and Facilities
- Agency Comment Request Variance Permit Application VP15-1014 Front Yard Variance Request 4525 Discovery Point, Discovery Bay