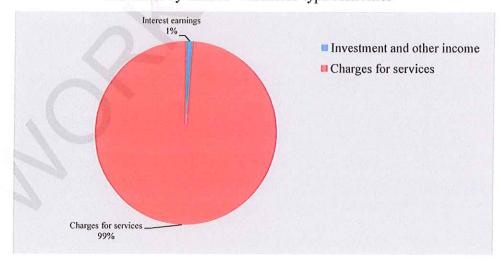

# G. BUSINESS AND ACTION ITEMS

- 1. Review of the FY 2013-14 "DRAFT" Audited Financial Statements for the Town of Discovery Bay
- 2. Approve and Adopt Resolution No. 2015-07 to Revise Park Rules and Regulations Forms and Fees for the Town of Discovery Bay CSD owned and maintained Parks and Facilities
- Agency Comment Request Variance Permit Application VP15-1014 Front Yard Variance Request 4525 Discovery Point, Discovery Bay