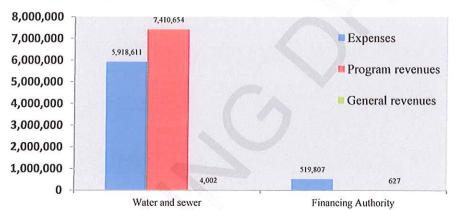

# G. BUSINESS AND ACTION ITEMS

- 1. Review of the FY 2013-14 "DRAFT" Audited Financial Statements for the Town of Discovery Bay
- 2. Approve and Adopt Resolution No. 2015-07 to Revise Park Rules and Regulations Forms and Fees for the Town of Discovery Bay CSD owned and maintained Parks and Facilities
- Agency Comment Request Variance Permit Application VP15-1014 Front Yard Variance Request 4525 Discovery Point, Discovery Bay