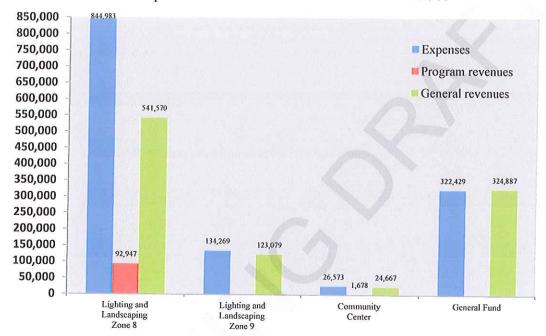

# G. BUSINESS AND ACTION ITEMS

- 1. Review of the FY 2013-14 "DRAFT" Audited Financial Statements for the Town of Discovery Bay
- 2. Approve and Adopt Resolution No. 2015-07 to Revise Park Rules and Regulations Forms and Fees for the Town of Discovery Bay CSD owned and maintained Parks and Facilities
- Agency Comment Request Variance Permit Application VP15-1014 Front Yard Variance Request 4525 Discovery Point, Discovery Bay