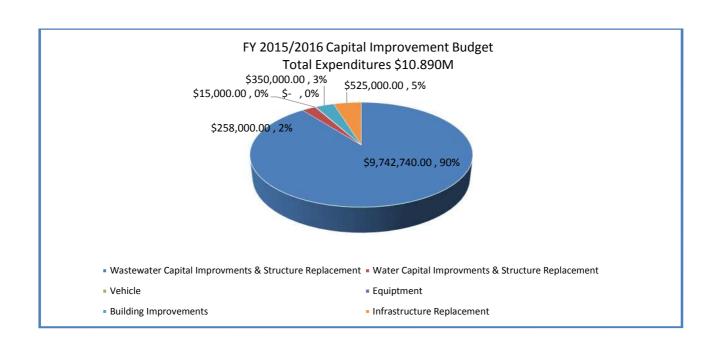

For FY 2015/16, the O&M budget (net of debt service) shows an increase of \$107,834 or 2% over the current year. The Capital Improvement Program (CIP) Budget continues to track with the five (5) year CIP Budget. The CIP is planned at \$10,890,740 of which \$7,070,740 is unconstrained and a funding source will need to be identified for the coming fiscal year.

#### Town of Discovery Bay Community Services District Contra Costa County, California Capital Improvement Program Budget

The Capital Improvement Program for Fiscal Year 2015/2017 is valued at \$15,890,740 and includes funding necessary to properly service, maintain and support the basic functions of District operations; it includes \$10,000,740 continued construction for the two (2) CIP Water & Wastewater Master Plans as well as \$350,000 for the approved Building and Improvements, \$15,000 for Equipment purchases and \$525,000 for Infrastructure replacement Funds.

| Capital Improvement | FY 14/15 Budget | FY 14/15 Actuals as of<br>March 2015 | FY 15/16 Budget | FY 16/17 Budget |
|---------------------|-----------------|--------------------------------------|-----------------|-----------------|
| Wastewater Capital  | \$4,788,952     | \$4,947,728                          | \$9,742,740     | \$448,000       |
| Improvements &      |                 |                                      |                 |                 |
| Structures          |                 |                                      |                 |                 |
| Replacement         |                 |                                      |                 |                 |
| Water Capital       | \$898,020       | \$1,005,125                          | \$258,000       | \$794,200       |
| Improvements &      |                 |                                      |                 |                 |
| Structures &        |                 |                                      |                 |                 |
| Replacement         |                 |                                      |                 |                 |
| Vehicle Capital     | \$40,000        |                                      |                 |                 |
| Equipment Capital   |                 | \$28,513                             | \$15,000        |                 |
| Building &          | \$525,000       | \$49,531                             | \$350,000       | \$2,400,000     |
| Improvements        |                 |                                      |                 |                 |
| Infrastructure      | \$525,000       | \$485,000                            | \$525,000       | \$525,000       |
| Replacement         |                 |                                      |                 |                 |
| Total Capital       | \$6,776,972     | \$6,575,897                          | \$10,890,740    | \$4,167,200     |
| Improvements        |                 |                                      |                 |                 |