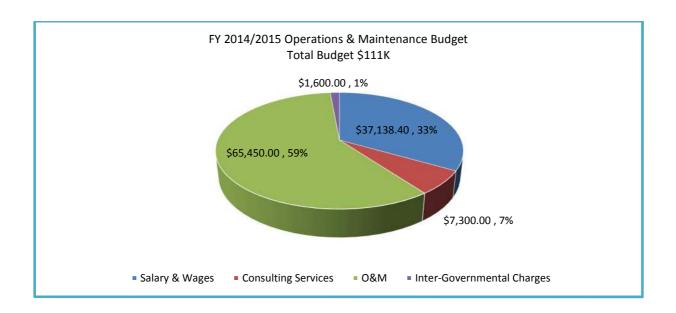

#### Town of Discovery Bay Community Services District Contra Costa County, California Operations and Maintenance Budget

The Operations and Maintenance Budget for the Fiscal Year 2015/16 represents the day-to-day spending plan that meets the needs of the District and keeps it running smoothly and efficiently. The proposed plan was developed by forecasting actual historical expenses and known costs and integrating that data into a fiscal spending plan that best represents anticipated future expenditures.

For FY 15/16 the O&M budget remains essentially the same as FY 14/15. The Operations and Maintenance (O&M) program has a proposed spending plan of \$6,201,443 in FY 15/16 and \$6,179,370 in FY 16/17 for a total of \$12,380,813 over two years. This represents an increase of \$107,406 or 2% over FY 14/15. Increases to the O&M program are evident in the Salary & Wages as well as Group Insurance, where an increase is needed as insurance costs continue to increase year over year.

| Water & Wastewater | FY 14/15 Budget | FY 15/16 Actuals as of | FY 15/16 Budget | FY 16/17 Budget |
|--------------------|-----------------|------------------------|-----------------|-----------------|
|                    |                 | March 2015             |                 |                 |
| Personnel          | \$957,950       | \$815,300              | \$1,120,743     | \$1,172,140     |
| Operation &        | \$5,136,087     | \$3,378,218            | \$5,080,700     | \$5,007,230     |
| Maintenance        |                 |                        |                 |                 |
| Total              | \$6,094,037     | \$4,193,518            | \$6,201,443     | \$6,179,370     |

| Operations   | & | FY 14/15 Budget | FY 14/15 Actuals as of | FY 15/16 Budget | FY 16/17 Budget |
|--------------|---|-----------------|------------------------|-----------------|-----------------|
| Maintenance  |   |                 | March 2015             |                 |                 |
| Total Budget |   | \$6,094,037     | \$4,193,518            | \$6,201,443     | \$6,179,370     |