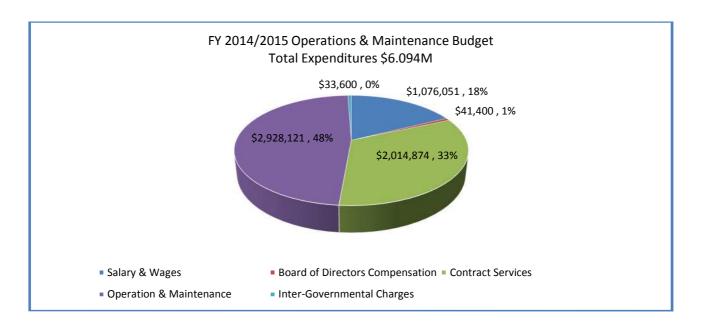

For FY 15/16 the O&M budget remains essentially the same as FY 14/15. The Operations and Maintenance (O&M) program has a proposed spending plan of \$6,201,443 in FY 15/16 and \$6,179,370 in FY 16/17 for a total of \$12,380,813 over two years. This represents an increase of \$107,406 or 2% over FY 14/15. Increases to the O&M program are evident in the Salary & Wages as well as Group Insurance, where an increase is needed as insurance costs continue to increase year over year.

| Water & Wastewater | FY 14/15 Budget | FY 15/16 Actuals as of | FY 15/16 Budget | FY 16/17 Budget |
|--------------------|-----------------|------------------------|-----------------|-----------------|
|                    |                 | March 2015             |                 |                 |
| Personnel          | \$957,950       | \$815,300              | \$1,120,743     | \$1,172,140     |
| Operation &        | \$5,136,087     | \$3,378,218            | \$5,080,700     | \$5,007,230     |
| Maintenance        |                 |                        |                 |                 |
| Total              | \$6,094,037     | \$4,193,518            | \$6,201,443     | \$6,179,370     |