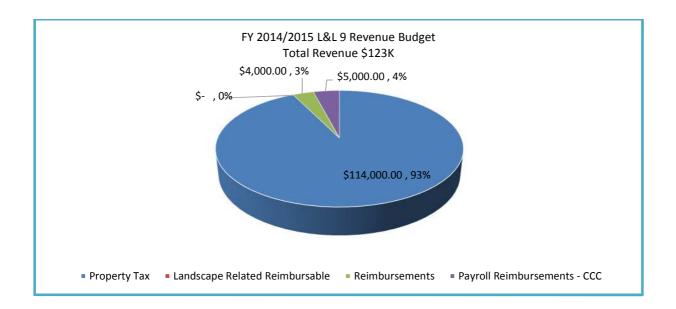

| Reserves           | FY 13/14  | FY 14/15 Actual as of March 2015 | FY 15/16 Budget | FY 16/17 Budget |
|--------------------|-----------|----------------------------------|-----------------|-----------------|
| Zone 8             | \$400,000 | \$315,800*                       | \$315,800       | \$315,800       |
| Zone 9             | \$150,000 | \$150,000                        | \$150,000       | \$150,000       |
| Reserves Draw      |           | (84,200.00)                      |                 |                 |
| Down               |           |                                  |                 |                 |
| Total L&L Reserves | \$550,000 | \$465,800                        | \$465,800       | \$465,800       |

<sup>\*</sup>Reserve Draw-Down Detail FY 14/15

<sup>\*</sup> Zone 8-Tennis Courts Resurfacing Saviano Company \$84,200

| L&L 8 Revenue        | FY 14/15 Budget | FY 14/15 Actuals as of | FY 15/16 Budget | FY 16/17 Budget |
|----------------------|-----------------|------------------------|-----------------|-----------------|
|                      |                 | March 2015             |                 |                 |
| Property Tax         | \$478,000       | \$287,982              | \$478,000       | \$478,000       |
| Grant                | \$65,000        |                        |                 |                 |
| Landscape Related    | \$6,000         |                        | \$6,000         | \$6,000         |
| Reimbursable         |                 |                        |                 |                 |
| Reimbursements       | \$50,000        | \$790                  |                 |                 |
| Payroll Reimbursable | \$8,206         |                        | \$8,207         | \$8,207         |
| Total Revenue        | \$607,206       | \$288,772              | \$492,007       | \$492,207       |