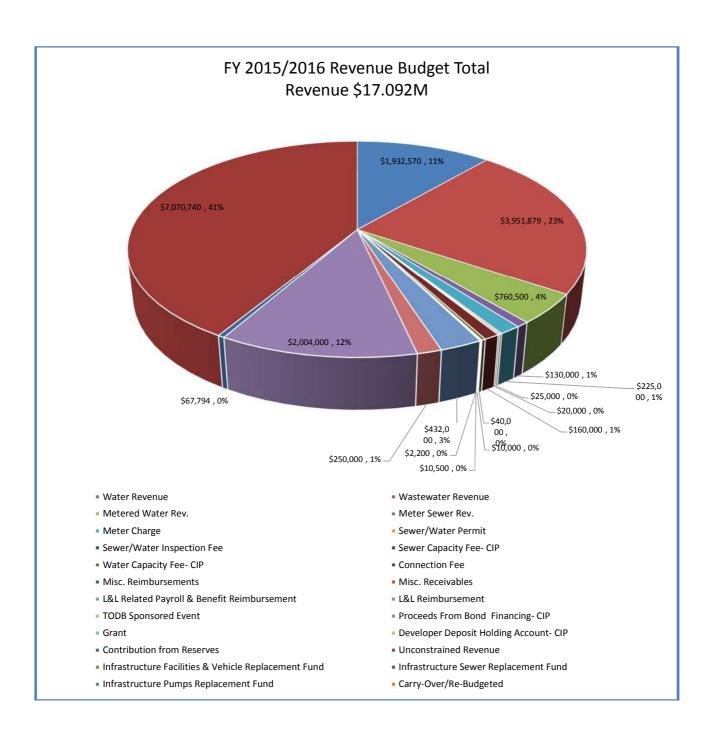

#### Town of Discovery Bay Community Services District Contra Costa County, California Revenues - "Where the money comes from"

The following table identifies the various sources of revenue that can be anticipated during the course of the coming fiscal year. As is evident in the table, the primary sources of revenues are derived from Property Tax charges for water and wastewater usage, charges for commercial sewer and water and residential water service fees. The remaining revenue sources can be attributed to miscellaneous reimbursements, charges and fees.

| Revenue Projections           |              |              | As of March 2015 |              |             |
|-------------------------------|--------------|--------------|------------------|--------------|-------------|
| Fiscal Year                   | 2013/2014    | 2014/2015    | 2014/2015        | 2015/2016    | 2016/2017   |
| Account Description           | Actuals      | Budget       | Actuals          | Budget       | Budget      |
| Water Revenue                 | \$2,262,291  | \$1,858,240  | \$895,330        | \$1,932,570  | \$2,009,873 |
| Wastewater Revenue            | \$3,393,436  | \$3,799,884  | \$2,109,006      | \$3,951,879  | \$4,109,994 |
| Metered Water Rev.            | \$1,000,444  | \$975,000    | \$500,757        | \$760,500    | \$800,000   |
| Meter Sewer Rev.              | \$130,041    | \$125,000    | \$74,093         | \$130,000    | 130,000     |
| Meter Charge                  | \$20,587     | \$258,960    | \$138,956        | \$225,000    | \$225,000   |
| Sewer/Water Permit            | \$56,412     | \$25,000     | \$16,200         | \$25,000     | \$13,000    |
| Sewer/Water Inspection Fee    | \$57,320     | \$20,000     | \$25,920         | \$20,000     | \$10,000    |
| Sewer Capacity Fee- CIP       | \$272,323    | \$150,000    | \$235,150        | \$160,000    | \$80,000    |
| Water Capacity Fee- CIP       | \$37,539     | \$50,000     | \$28,610         | \$40,000     | \$20,000    |
| Connection Fee                |              |              |                  | \$10,000     | \$10,000    |
| Misc. Reimbursements          | \$45,968     | \$10,500     | \$7,934          | \$10,500     | \$10,500    |
| Misc. Receivables             | \$122,200    | \$2,109      | \$82,279         | \$2,200      | \$2,200     |
| L&L Related Payroll & Benefit | \$213,561    | \$415,443    | \$216,423        | \$432,000    | \$432,000   |
| Reimbursement                 |              |              |                  |              |             |
| L&L Reimbursement             | \$282,610    | \$225,000    | \$176,925        | \$250,000    | \$250,000   |
| TODB Sponsored Event          | \$2,500      |              |                  |              |             |
| Proceeds From Bond Financing- | \$5,236,978  | \$4,160,882  | \$5,457,278      | \$2,004,000  |             |
| CIP                           |              |              |                  |              |             |
| Grant                         |              | \$200,000    |                  |              |             |
| Developer Deposit Holding     | \$76,005     | \$300,000    |                  |              |             |
| Account- CIP                  |              |              |                  |              |             |
| Contribution from Reserves    |              |              |                  | \$67,794     |             |
| Unconstrained Revenue         |              |              |                  | \$7,070,740  |             |
| Infrastructure Facilities &   |              | \$65,000     |                  |              |             |
| Vehicle Replacement Fund      |              |              |                  |              |             |
| Infrastructure Sewer          |              | \$80,000     |                  |              |             |
| Replacement Fund              |              |              |                  |              |             |
| Infrastructure Pumps          |              | \$50,000     |                  |              |             |
| Replacement Fund              |              |              |                  |              |             |
| Carry-Over/Re-Budgeted        |              | \$100,000    |                  |              |             |
| Grand Total Revenue           | \$13,209,215 | \$12,871,018 | \$9,964,861      | \$17,092,183 | \$8,102,567 |