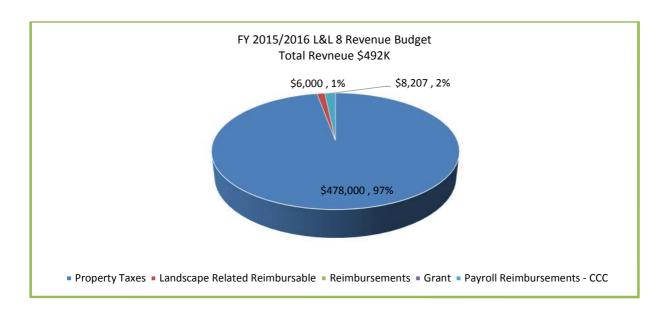

<sup>\*</sup>Reserve Draw-Down Detail FY 14/15

<sup>\*</sup> Zone 8-Tennis Courts Resurfacing Saviano Company \$84,200

| L&L 8 Revenue        | FY 14/15 Budget | FY 14/15 Actuals as of | FY 15/16 Budget | FY 16/17 Budget |
|----------------------|-----------------|------------------------|-----------------|-----------------|
|                      |                 | March 2015             |                 |                 |
| Property Tax         | \$478,000       | \$287,982              | \$478,000       | \$478,000       |
| Grant                | \$65,000        |                        |                 |                 |
| Landscape Related    | \$6,000         |                        | \$6,000         | \$6,000         |
| Reimbursable         |                 |                        |                 |                 |
| Reimbursements       | \$50,000        | \$790                  |                 |                 |
| Payroll Reimbursable | \$8,206         |                        | \$8,207         | \$8,207         |
| Total Revenue        | \$607,206       | \$288,772              | \$492,007       | \$492,207       |