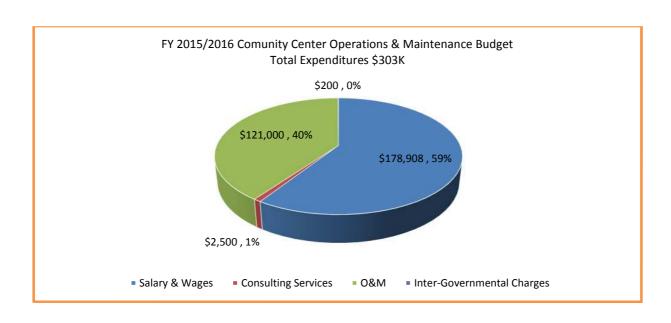

0     |
| Charges                   |           |           |           |           |
| <b>Total Expenditures</b> | \$295,108 | \$166,942 | \$302,608 | \$302,608 |

| Community Center CII | FY 14/15 Budget | FY 14/15 Actuals as of | FY 15/16 Budget | FY 16/17 Budget |
|----------------------|-----------------|------------------------|-----------------|-----------------|
|                      |                 | March 2015             |                 |                 |
| Building 8           | \$115,000       | \$148,703              | N/A             | N/A             |
| Improvements         |                 |                        |                 |                 |
| Total CIP            | \$115,000       | \$148,703              | N/A             | N/A             |



















# All in One Place

❖ Revenue Budget

ALIFOR)

- Water & Wastewater Operating & Maintenance Budget
- ❖ Water & Wastewater Capital Improvement Budget
- Lighting & Landscaping Zone 8 Operating & Maintenance Budget
- Lighting & Landscaping Capital Improvement Budget
- Recreation Operating & Maintenance Budget and Capital Improvement Budget

# Town of Discovery Bay Community Services District Contra Costa County, California Revenues – "Where the money comes from"



| Revenue Projections           |              |              | As of March 2015 |              |             |
|-------------------------------|--------------|--------------|------------------|--------------|-------------|
| Fiscal Year                   | 2013/2014    | 2014/2015    | 2014/2015        | 2015/2016    | 201