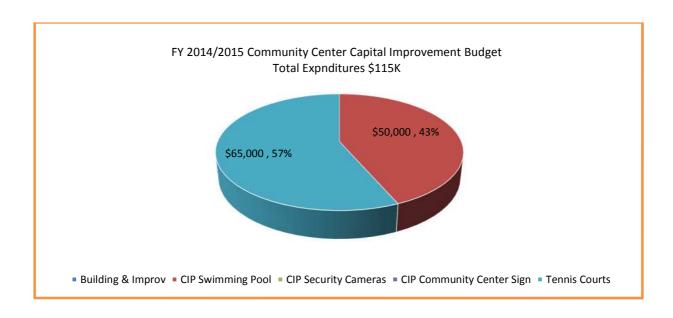

|
| Charges                   |           |           |           |           |
| <b>Total Expenditures</b> | \$295,108 | \$166,942 | \$302,608 | \$302,608 |

| Community Center CII | FY 14/15 Budget | FY 14/15 Actuals as of | FY 15/16 Budget | FY 16/17 Budget |
|----------------------|-----------------|------------------------|-----------------|-----------------|
|                      |                 | March 2015             |                 |                 |
| Building 8           | \$115,000       | \$148,703              | N/A             | N/A             |
| Improvements         |                 |                        |                 |                 |
| Total CIP            | \$115,000       | \$148,703              | N/A             | N/A             |



















# All in One Place

❖ Revenue Budget

ALIFOR)

- Water & Wastewater Operating & Maintenance Budget
- ❖ Water & Wastewater Capital Improvement Budget
- Lighting & Landscaping Zone 8 Operating & Maintenance Budget
- Lighting & Landscaping Capital Improvement Budget
- Recreation Operating & Maintenance Budget and Capital Improvement Budget

# Town of Discovery Bay Community Services District Contra Costa County, California Revenues – "Where the money comes from"



| Revenue Projections           |              |              | As of March 2015 |              |             |
|-------------------------------|--------------|--------------|------------------|--------------|-------------|
| Fiscal Year                   | 2013/2014    | 2014/2015    | 2014/2015        | 2015/2016    | 2016/20