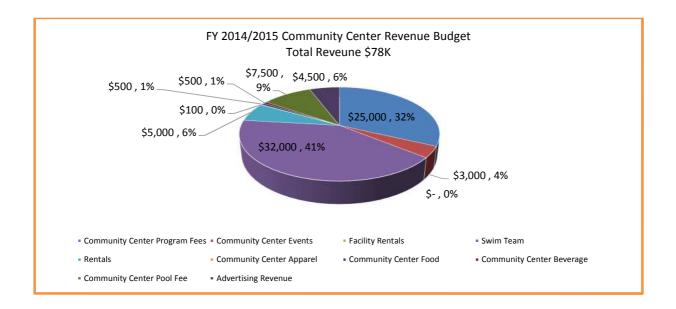

| \$200     |
| Charges                   |           |           |           |           |
| <b>Total Expenditures</b> | \$295,108 | \$166,942 | \$302,608 | \$302,608 |

| Community Center CII | FY 14/15 Budget | FY 14/15 Actuals as of | FY 15/16 Budget | FY 16/17 Budget |
|----------------------|-----------------|------------------------|-----------------|-----------------|
|                      |                 | March 2015             |                 |                 |
| Building 8           | \$115,000       | \$148,703              | N/A             | N/A             |
| Improvements         |                 |                        |                 |                 |
| Total CIP            | \$115,000       | \$148,703              | N/A             | N/A             |



















# All in One Place

❖ Revenue Budget

ALIFOR)

- Water & Wastewater Operating & Maintenance Budget
- ❖ Water & Wastewater Capital Improvement Budget
- Lighting & Landscaping Zone 8 Operating & Maintenance Budget
- Lighting & Landscaping Capital Improvement Budget
- Recreation Operating & Maintenance Budget and Capital Improvement Budget

# Town of Discovery Bay Community Services District Contra Costa County, California Revenues – "Where the money comes from"



| Revenue Projections           |              |              | As of March 2015 |              |             |
|-------------------------------|--------------|--------------|------------------|--------------|-------------|
| Fiscal Year                   | 2013/2014    | 2014/2015    | 2014/2015        | 2015/2016