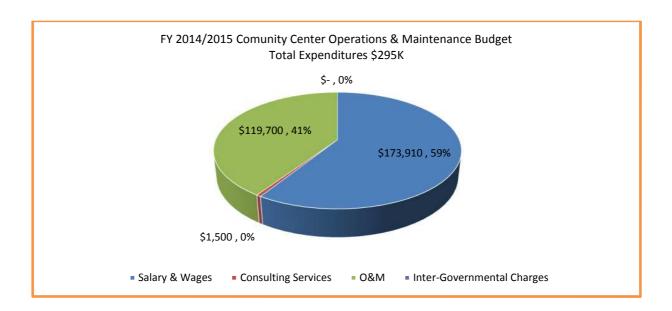

200     |
| Charges                   |           |           |           |           |
| <b>Total Expenditures</b> | \$295,108 | \$166,942 | \$302,608 | \$302,608 |

| Community Center CII | FY 14/15 Budget | FY 14/15 Actuals as of | FY 15/16 Budget | FY 16/17 Budget |
|----------------------|-----------------|------------------------|-----------------|-----------------|
|                      |                 | March 2015             |                 |                 |
| Building 8           | \$115,000       | \$148,703              | N/A             | N/A             |
| Improvements         |                 |                        |                 |                 |
| Total CIP            | \$115,000       | \$148,703              | N/A             | N/A             |



















# All in One Place

❖ Revenue Budget

ALIFOR)

- Water & Wastewater Operating & Maintenance Budget
- ❖ Water & Wastewater Capital Improvement Budget
- Lighting & Landscaping Zone 8 Operating & Maintenance Budget
- Lighting & Landscaping Capital Improvement Budget
- Recreation Operating & Maintenance Budget and Capital Improvement Budget

# Town of Discovery Bay Community Services District Contra Costa County, California Revenues – "Where the money comes from"



| Revenue Projections           |              |              | As of March 2015 |              |             |
|-------------------------------|--------------|--------------|------------------|--------------|-------------|
| Fiscal Year                   | 2013/2014    | 2014/2015    | 2014/2015        | 2015/2016    | 2