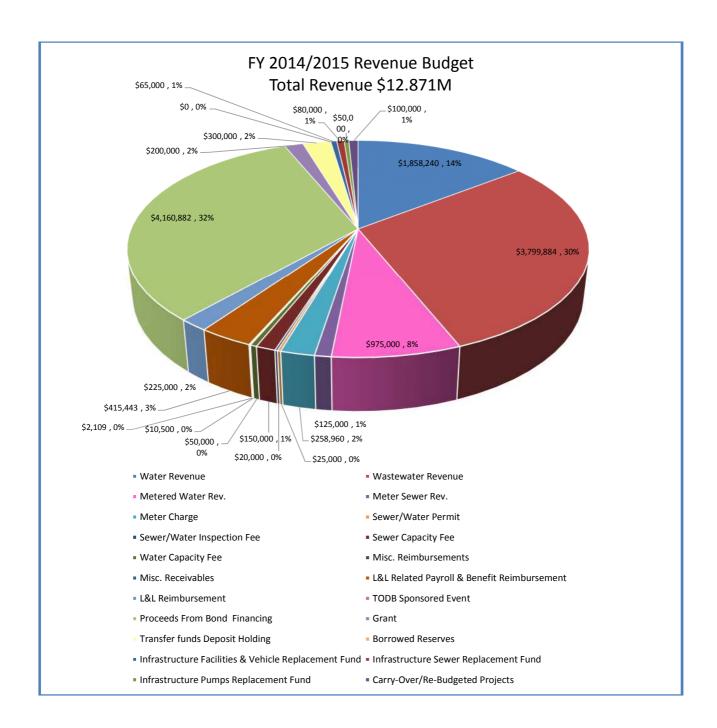

#### Town of Discovery Bay Community Services District Contra Costa County, California Revenues - "Where the money comes from"

The following table identifies the various sources of revenue that can be anticipated during the course of the coming fiscal year. As is evident in the table, the primary sources of revenues are derived from Property Tax charges for water and wastewater usage, charges for commercial sewer and water and residential water service fees. The remaining revenue sources can be attributed to miscellaneous reimbursements, charges and fees.

| Revenue Projections           |              |              | As of March 2015 |              |             |
|-------------------------------|--------------|--------------|------------------|--------------|-------------|
| Fiscal Year                   | 2013/2014    | 2014/2015    | 2014/2015        | 2015/2016    | 2016/2017   |
| Account Description           | Actuals      | Budget       | Actuals          | Budget       | Budget      |
| Water Revenue                 | \$2,262,291  | \$1,858,240  | \$895,330        | \$1,932,570  | \$2,009,873 |
| Wastewater Revenue            | \$3,393,436  | \$3,799,884  | \$2,109,006      | \$3,951,879  | \$4,109,994 |
| Metered Water Rev.            | \$1,000,444  | \$975,000    | \$500,757        | \$760,500    | \$800,000   |
| Meter Sewer Rev.              | \$130,041    | \$125,000    | \$74,093         | \$130,000    | 130,000     |
| Meter Charge                  | \$20,587     | \$258,960    | \$138,956        | \$225,000    | \$225,000   |
| Sewer/Water Permit            | \$56,412     | \$25,000     | \$16,200         | \$25,000     | \$13,000    |
| Sewer/Water Inspection Fee    | \$57,320     | \$20,000     | \$25,920         | \$20,000     | \$10,000    |
| Sewer Capacity Fee- CIP       | \$272,323    | \$150,000    | \$235,150        | \$160,000    | \$80,000    |
| Water Capacity Fee- CIP       | \$37,539     | \$50,000     | \$28,610         | \$40,000     | \$20,000    |
| Connection Fee                |              |              |                  | \$10,000     | \$10,000    |
| Misc. Reimbursements          | \$45,968     | \$10,500     | \$7,934          | \$10,500     | \$10,500    |
| Misc. Receivables             | \$122,200    | \$2,109      | \$82,279         | \$2,200      | \$2,200     |
| L&L Related Payroll & Benefit | \$213,561    | \$415,443    | \$216,423        | \$432,000    | \$432,000   |
| Reimbursement                 |              |              |                  |              |             |
| L&L Reimbursement             | \$282,610    | \$225,000    | \$176,925        | \$250,000    | \$250,000   |
| TODB Sponsored Event          | \$2,500      |              |                  |              |             |
| Proceeds From Bond Financing- | \$5,236,978  | \$4,160,882  | \$5,457,278      | \$2,004,000  |             |
| CIP                           |              |              |                  |              |             |
| Grant                         |              | \$200,000    |                  |              |             |
| Developer Deposit Holding     | \$76,005     | \$300,000    |                  |              |             |
| Account- CIP                  |              |              |                  |              |             |
| Contribution from Reserves    |              |              |                  | \$67,794     |             |
| Unconstrained Revenue         |              |              |                  | \$7,070,740  |             |
| Infrastructure Facilities &   |              | \$65,000     |                  |              |             |
| Vehicle Replacement Fund      |              |              |                  |              |             |
| Infrastructure Sewer          |              | \$80,000     |                  |              |             |
| Replacement Fund              |              |              |                  |              |             |
| Infrastructure Pumps          |              | \$50,000     |                  |              |             |
| Replacement Fund              |              |              |                  |              |             |
| Carry-Over/Re-Budgeted        |              | \$100,000    |                  |              |             |
| Grand Total Revenue           | \$13,209,215 | \$12,871,018 | \$9,964,861      | \$17,092,183 | \$8,102,567 |