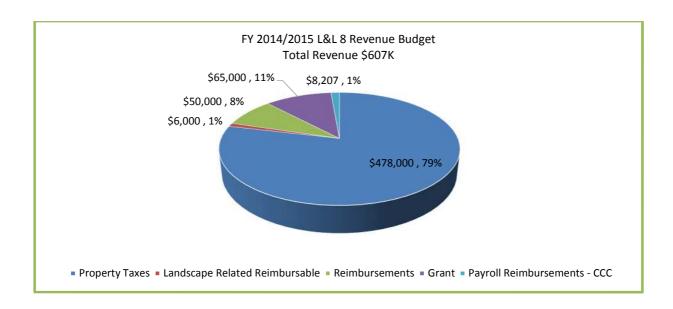

<sup>\*</sup>Reserve Draw-Down Detail FY 14/15

<sup>\*</sup> Zone 8-Tennis Courts Resurfacing Saviano Company \$84,200

| L&L 8 Revenue        | FY 14/15 Budget | FY 14/15 Actuals as of | FY 15/16 Budget | FY 16/17 Budget |
|----------------------|-----------------|------------------------|-----------------|-----------------|
|                      |                 | March 2015             |                 |                 |
| Property Tax         | \$478,000       | \$287,982              | \$478,000       | \$478,000       |
| Grant                | \$65,000        |                        |                 |                 |
| Landscape Related    | \$6,000         |                        | \$6,000         | \$6,000         |
| Reimbursable         |                 |                        |                 |                 |
| Reimbursements       | \$50,000        | \$790                  |                 |                 |
| Payroll Reimbursable | \$8,206         |                        | \$8,207         | \$8,207         |
| Total Revenue        | \$607,206       | \$288,772              | \$492,007       | \$492,207       |