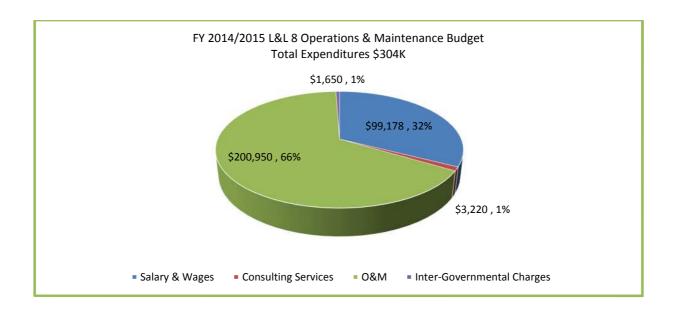

---------------|-----------------|
| Equipment                    | \$5,500         | \$3,390                              | \$2,500         | \$2,500         |
| Buildings &                  |                 |                                      |                 |                 |
| Improvements                 |                 |                                      |                 |                 |
| Parks                        | \$74,767        | \$12,247                             | \$2,500         | \$2500          |
| Streetscapes                 | \$80,394        | \$1,932                              | \$2,500         | \$2,500         |
| Total CIP                    | \$160.661       | \$17.569                             | \$7,500         | \$7,500         |





















| L&L 9 Revenue        | FY 14/15 Budget | FY 14/15 Actuals as of | FY 15/16 Budget | FY 16/17 Budget |
|----------------------|-----------------|------------------------|-----------------|-----------------|
|                      |                 | March 2015             |                 |                 |
| Property Tax         | \$114,000       | \$62,100               | \$114,000       | \$114,000       |
| Landscape Related    |                 |                        |                 |                 |
| Reimbursements       |                 |                        |                 |                 |
| Reimbursements       | \$4,000         | \$719                  | \$4,000         | \$4,000         |
| Payroll              | \$5,000         |