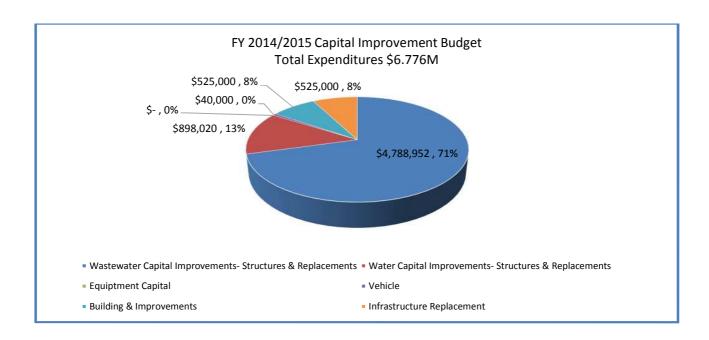

The proposed FY 2015/16 Position Schedule is included as a part of the proposed budget.

For Fiscal Year 2014/15, the Budget summary is as follows:

| Adopted FY 2014–15 Operati<br>Improvement Program | •            | Proposed FY 2015–16 Operating and Capital Improvement Program Budget |              |  |
|---------------------------------------------------|--------------|----------------------------------------------------------------------|--------------|--|
| Total O&M Budget                                  | \$5,184,609  | Total O&M Budget                                                     | \$5,374,443  |  |
| Debt Service                                      | \$827,437    | Debt Service                                                         | \$827,000    |  |
| Contribution to Reserves                          | \$82,000     | Contribution to<br>Reserves                                          | \$0          |  |
| Capital Budget                                    | \$6,251,972  | Capital Budget                                                       | \$10,365,740 |  |
| Infrastructure Replacement<br>Fund                | \$525,000    | Infrastructure<br>Replacement Fund                                   | \$525,000    |  |
| Grand Total Expense Budget                        | \$12,871,018 | Grand Total Expense<br>Budget                                        | \$17,092,183 |  |
| Grand Total Revenue                               | \$12,871,018 | Grand Total Revenue                                                  | \$17,092,183 |  |

| Capital Improvement | FY 14/15 Budget | FY 14/15 Actuals as of<br>March 2015 | FY 15/16 Budget | FY 16/17 Budget |
|---------------------|-----------------|--------------------------------------|-----------------|-----------------|
| Wastewater Capital  | \$4,788,952     | \$4,947,728                          | \$9,742,740     | \$448,000       |
| Improvements &      |                 |                                      |                 |                 |
| Structures          |                 |                                      |                 |                 |
| Replacement         |                 |                                      |                 |                 |
| Water Capital       | \$898,020       | \$1,005,125                          | \$258,000       | \$794,200       |
| Improvements &      |                 |                                      |                 |                 |
| Structures &        |                 |                                      |                 |                 |
| Replacement         |                 |                                      |                 |                 |
| Vehicle Capital     | \$40,000        |                                      |                 |                 |
| Equipment Capital   |                 | \$28,513                             | \$15,000        |                 |
| Building &          | \$525,000       | \$49,531                             | \$350,000       | \$2,400,000     |
| Improvements        |                 |                                      |                 |                 |
| Infrastructure      | \$525,000       | \$485,000                            | \$525,000       | \$525,000       |
| Replacement         |                 |                                      |                 |                 |
| Total Capital       | \$6,776,972     | \$6,575,897                          | \$10,890,740    | \$4,167,200     |
| Improvements        |                 |                                      |                 |                 |