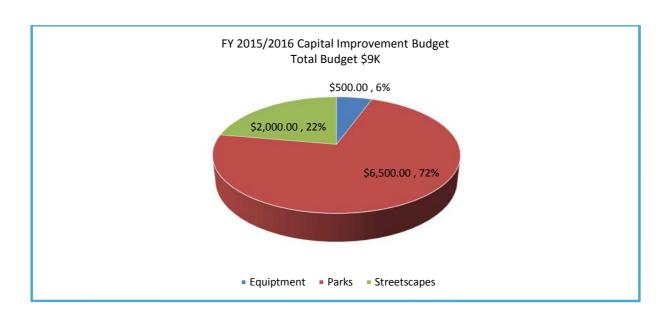

#### Town of Discovery Bay Community Services District Contra Costa County, California Capital Improvement Program Budget

The Capital Improvement Program for Fiscal Year 2015/2017 is valued at \$15,890,740 and includes funding necessary to properly service, maintain and support the basic functions of District operations; it includes \$10,000,740 continued construction for the two (2) CIP Water & Wastewater Master Plans as well as \$350,000 for the approved Building and Improvements, \$15,000 for Equipment purchases and \$525,000 for Infrastructure replacement Funds.

The CIP is broken down into 7 distinct areas – Wastewater Capital Improvements; Wastewater Structures & Improvements; Water Capital Improvements; Water Structures & Improvements; Equipment; Building & Improvements; and Infrastructure Replacement. All of the projects that are included as a part of the CIP represent projects that continue to maintain existing infrastructure, as well as preparing to accommodate future development.

| Capital Improvement | FY 14/15 Budget | FY 14/15 Actuals as of<br>March 2015 | FY 15/16 Budget | FY 16/17 Budget |
|---------------------|-----------------|--------------------------------------|-----------------|-----------------|
| Wastewater Capital  | \$4,788,952     | \$4,947,728                          | \$9,742,740     | \$448,000       |
| Improvements &      |                 |                                      |                 |                 |
| Structures          |                 |                                      |                 |                 |
| Replacement         |                 |                                      |                 |                 |
| Water Capital       | \$898,020       | \$1,005,125                          | \$258,000       | \$794,200       |
| Improvements &      |                 |                                      |                 |                 |
| Structures &        |                 |                                      |                 |                 |
| Replacement         |                 |                                      |                 |                 |
| Vehicle Capital     | \$40,000        |                                      |                 |                 |
| Equipment Capital   |                 | \$28,513                             | \$15,000        |                 |
| Building &          | \$525,000       | \$49,531                             | \$350,000       | \$2,400,000     |
| Improvements        |                 |                                      |                 |                 |
| Infrastructure      | \$525,000       | \$485,000                            | \$525,000       | \$525,000       |
| Replacement         |                 |                                      |                 |                 |
| Total Capital       | \$6,776,972     | \$6,575,897                          | \$10,890,740    | \$4,167,200     |
| Improvements        |                 |                                      |                 |                 |