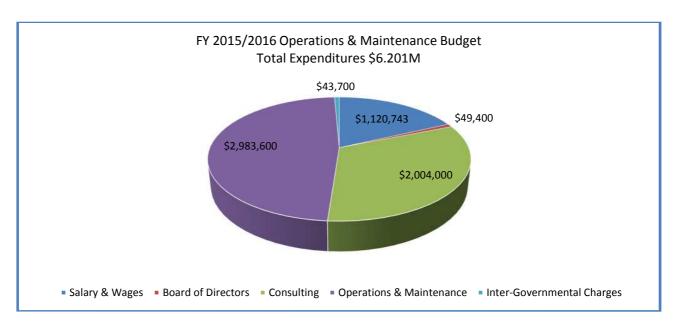

For FY 15/16 the O&M budget remains essentially the same as FY 14/15. The Operations and Maintenance (O&M) program has a proposed spending plan of \$6,201,443 in FY 15/16 and \$6,179,370 in FY 16/17 for a total of \$12,380,813 over two years. This represents an increase of \$107,406 or 2% over FY 14/15. Increases to the O&M program are evident in the Salary & Wages as well as Group Insurance, where an increase is needed as insurance costs continue to increase year over year.

| Water & Wastewater | FY 14/15 Budget | FY 15/16 Actuals as of | FY 15/16 Budget | FY 16/17 Budget |
|--------------------|-----------------|------------------------|-----------------|-----------------|
|                    |                 | March 2015             |                 |                 |
| Personnel          | \$957,950       | \$815,300              | \$1,120,743     | \$1,172,140     |
| Operation &        | \$5,136,087     | \$3,378,218            | \$5,080,700     | \$5,007,230     |
| Maintenance        |                 |                        |                 |                 |
| Total              | \$6,094,037     | \$4,193,518            | \$6,201,443     | \$6,179,370     |

| Operations   | & | FY 14/15 Budget | FY 14/15 Actuals as of | FY 15/16 Budget | FY 16/17 Budget |
|--------------|---|-----------------|------------------------|-----------------|-----------------|
| Maintenance  |   |                 | March 2015             |                 |                 |
| Total Budget |   | \$6,094,037     | \$4,193,518            | \$6,201,443     | \$6,179,370     |