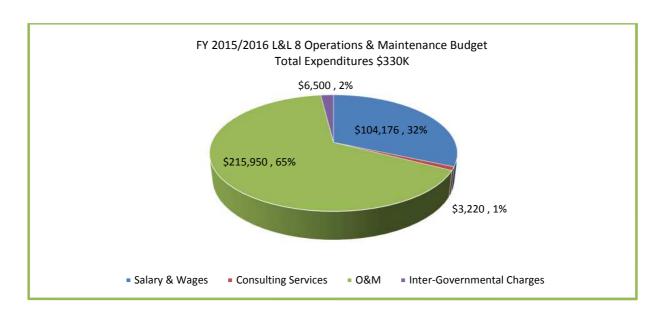

-------------|-----------------|
| Equipment                    | \$5,500         | \$3,390                              | \$2,500         | \$2,500         |
| Buildings &                  |                 |                                      |                 |                 |
| Improvements                 |                 |                                      |                 |                 |
| Parks                        | \$74,767        | \$12,247                             | \$2,500         | \$2500          |
| Streetscapes                 | \$80,394        | \$1,932                              | \$2,500         | \$2,500         |
| Total CIP                    | \$160.661       | \$17.569                             | \$7,500         | \$7,500         |





















| L&L 9 Revenue        | FY 14/15 Budget | FY 14/15 Actuals as of | FY 15/16 Budget | FY 16/17 Budget |
|----------------------|-----------------|------------------------|-----------------|-----------------|
|                      |                 | March 2015             |                 |                 |
| Property Tax         | \$114,000       | \$62,100               | \$114,000       | \$114,000       |
| Landscape Related    |                 |                        |                 |                 |
| Reimbursements       |                 |                        |                 |                 |
| Reimbursements       | \$4,000         | \$719                  | \$4,000         | \$4,000         |
| Payroll              | \$5,000         |