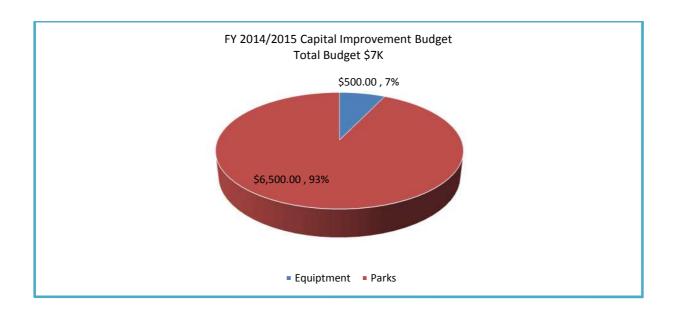

#### Town of Discovery Bay Community Services District Contra Costa County, California Capital Improvement Program Budget

The Capital Improvement Program for Fiscal Year 2015/2017 is valued at \$15,890,740 and includes funding necessary to properly service, maintain and support the basic functions of District operations; it includes \$10,000,740 continued construction for the two (2) CIP Water & Wastewater Master Plans as well as \$350,000 for the approved Building and Improvements, \$15,000 for Equipment purchases and \$525,000 for Infrastructure replacement Funds.

The CIP is broken down into 7 distinct areas – Wastewater Capital Improvements; Wastewater Structures & Improvements; Water Capital Improvements; Water Structures & Improvements; Equipment; Building & Improvements; and Infrastructure Replacement. All of the projects that are included as a part of the CIP represent projects that continue to maintain existing infrastructure, as well as preparing to accommodate future development.

| Capital Improvement | FY 14/15 Budget | FY 14/15 Actuals as of<br>March 2015 | FY 15/16 Budget | FY 16/17 Budget |
|---------------------|-----------------|--------------------------------------|-----------------|-----------------|
| Wastewater Capital  | \$4,788,952     | \$4,947,728                          | \$9,742,740     | \$448,000       |
| Improvements &      |                 |                                      |                 |                 |
| Structures          |                 |                                      |                 |                 |
| Replacement         |                 |                                      |                 |                 |
| Water Capital       | \$898,020       | \$1,005,125                          | \$258,000       | \$794,200       |
| Improvements &      |                 |                                      |                 |                 |
| Structures &        |                 |                                      |                 |                 |
| Replacement         |                 |                                      |                 |                 |
| Vehicle Capital     | \$40,000        |                                      |                 |                 |
| Equipment Capital   |                 | \$28,513                             | \$15,000        |                 |
| Building &          | \$525,000       | \$49,531                             | \$350,000       | \$2,400,000     |
| Improvements        |                 |                                      |                 |                 |
| Infrastructure      | \$525,000       | \$485,000                            | \$525,000       | \$525,000       |
| Replacement         |                 |                                      |                 |                 |
| Total Capital       | \$6,776,972     | \$6,575,897                          | \$10,890,740    | \$4,167,200     |
| Improvements        |                 |                                      |                 |                 |