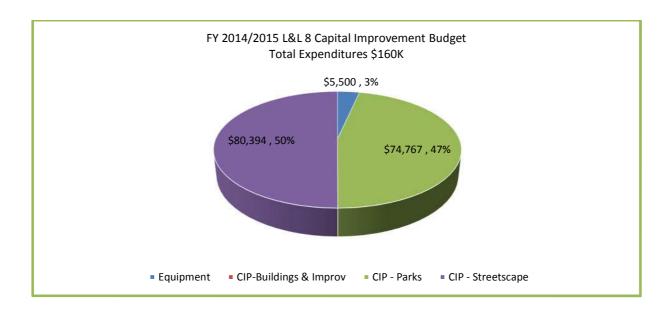

#### Town of Discovery Bay Community Services District Contra Costa County, California Capital Improvement Program Budget

The Capital Improvement Program for Fiscal Year 2015/2017 is valued at \$15,890,740 and includes funding necessary to properly service, maintain and support the basic functions of District operations; it includes \$10,000,740 continued construction for the two (2) CIP Water & Wastewater Master Plans as well as \$350,000 for the approved Building and Improvements, \$15,000 for Equipment purchases and \$525,000 for Infrastructure replacement Funds.

#### **Equipment: Capital**

The district plans to purchase a portable light trailer in fiscal year 2015/2016 in the amount of \$15,000.

#### **Building and Improvements**

For FY 2015/2016 there are 2 planned Building & Improvement projects totaling \$350,000. These projects included \$150,000 for district offices design and \$200,000 for a Vehicle Storage Facility at Wastewater Treatment Plant #2.

#### Infrastructure Replacement Fund

The addition of the Infrastructure Replacement Fund allocates \$525,000 in FY 2015/2016 for four distinct areas: Sewer Infrastructure; Pumps and Motors Replacement; Water Infrastructure; Generators and Facilities and Vehicles Replacement.

| Capital Improvement | FY 14/15 Budget | FY 14/15 Actuals as of<br>March 2015 | FY 15/16 Budget | FY 16/17 Budget |
|---------------------|-----------------|--------------------------------------|-----------------|-----------------|
| Wastewater Capital  | \$4,788,952     | \$4,947,728                          | \$9,742,740     | \$448,000       |
| Improvements &      |                 |                                      |                 |                 |
| Structures          |                 |                                      |                 |                 |
| Replacement         |                 |                                      |                 |                 |
| Water Capital       | \$898,020       | \$1,005,125                          | \$258,000       | \$794,200       |
| Improvements &      |                 |                                      |                 |                 |
| Structures &        |                 |                                      |                 |                 |
| Replacement         |                 |                                      |                 |                 |
| Vehicle Capital     | \$40,000        |                                      |                 |                 |
| Equipment Capital   |                 | \$28,513                             | \$15,000        |                 |
| Building &          | \$525,000       | \$49,531                             | \$350,000       | \$2,400,000     |
| Improvements        |                 |                                      |                 |                 |
| Infrastructure      | \$525,000       | \$485,000                            | \$525,000       | \$525,000       |
| Replacement         |                 |                                      |                 |                 |
| Total Capital       | \$6,776,972     | \$6,575,897                          | \$10,890,740    | \$4,167,200     |
| Improvements        |                 |                                      |                 |                 |