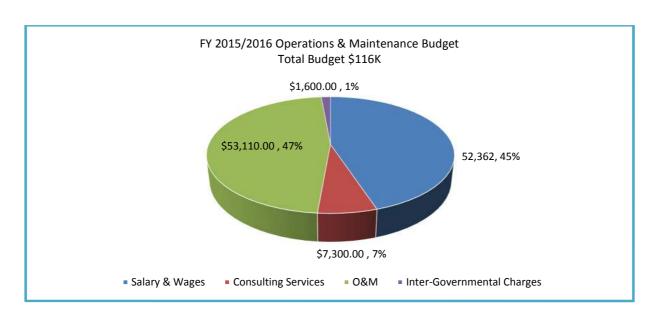

#### Town of Discovery Bay Community Services District Contra Costa County, California Operations and Maintenance Budget

The Operations and Maintenance Budget for the Fiscal Year 2015/16 represents the day-to-day spending plan that meets the needs of the District and keeps it running smoothly and efficiently. The proposed plan was developed by forecasting actual historical expenses and known costs and integrating that data into a fiscal spending plan that best represents anticipated future expenditures.

For FY 15/16 the O&M budget remains essentially the same as FY 14/15. The Operations and Maintenance (O&M) program has a proposed spending plan of \$6,201,443 in FY 15/16 and \$6,179,370 in FY 16/17 for a total of \$12,380,813 over two years. This represents an increase of \$107,406 or 2% over FY 14/15. Increases to the O&M program are evident in the Salary & Wages as well as Group Insurance, where an increase is needed as insurance costs continue to increase year over year.

| Water & Wastewater | FY 14/15 Budget | FY 15/16 Actuals as of | FY 15/16 Budget | FY 16/17 Budget |
|--------------------|-----------------|------------------------|-----------------|-----------------|
|                    |                 | March 2015             |                 |                 |
| Personnel          | \$957,950       | \$815,300              | \$1,120,743     | \$1,172,140     |
| Operation &        | \$5,136,087     | \$3,378,218            | \$5,080,700     | \$5,007,230     |
| Maintenance        |                 |                        |                 |                 |
| Total              | \$6,094,037     | \$4,193,518            | \$6,201,443     | \$6,179,370     |

| Operations   | & | FY 14/15 Budget | FY 14/15 Actuals as of | FY 15/16 Budget | FY 16/17 Budget |
|--------------|---|-----------------|------------------------|-----------------|-----------------|
| Maintenance  |   |                 | March 2015             |                 |                 |
| Total Budget |   | \$6,094,037     | \$4,193,518            | \$6,201,443     | \$6,179,370     |