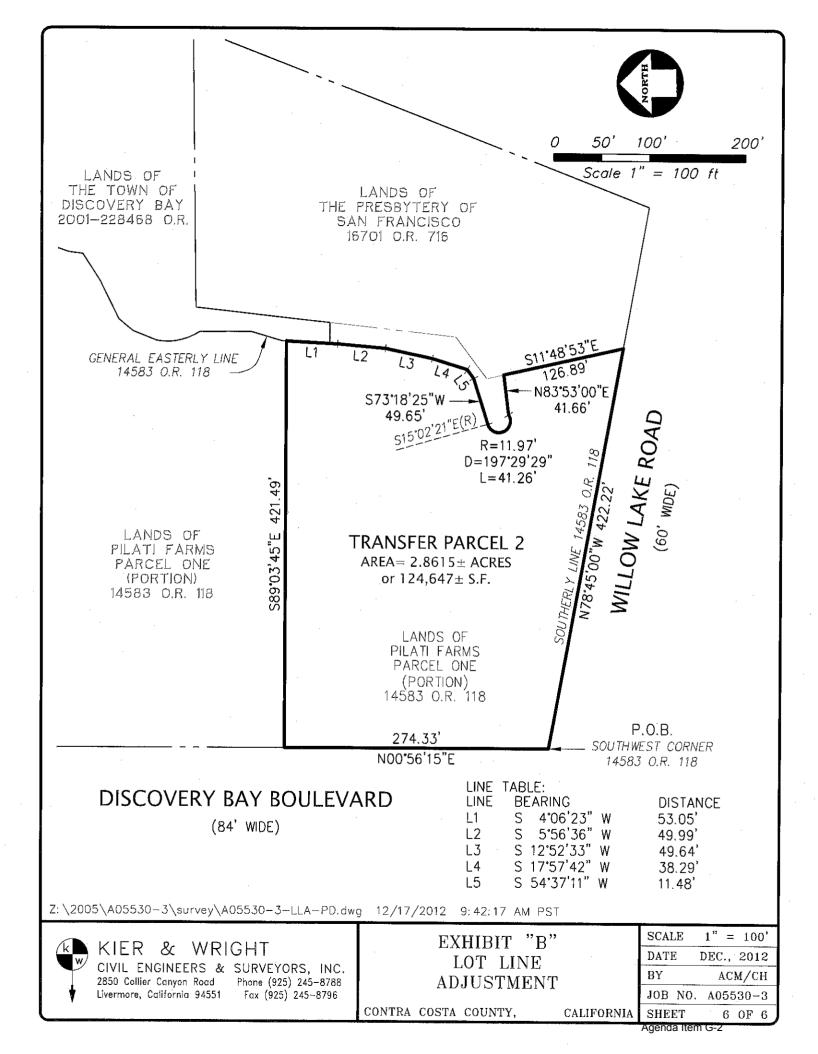

ke Road Discovery Bay, CA 94505

Tony McCants Kier & Wright 2850 Collier Canyon Road Livermore, CA 94551

Public Works - County Surveyor

Assessor's Office







CIVIL ENGINEERS & SURVEYORS, INC. 2850 Collier Canyon Road Phone (925) 245-8788 Livermore, California 94551 Fax (925) 245-8796

EXHIBIT "B" LOT LINE ADJUSTMENT

CONTRA COSTA COUNTY,

CALIFORNIA

 SCALE
 1" = 100'

 DATE
 DEC., 2012

 BY
 ACM/CH

 JOB NO.
 A05530-3

 SHEET
 2 OF 6

oenga nem G-2







CIVIL ENGINEERS & SURVEYORS, INC. 2850 Collier Canyon Road Phone (925) 245-8788 Livermore, California 94551 Fax (925) 245-8796

LOT LINE ADJUSTMENT

CONTRA COSTA COUNTY,

CALIFORNIA

| SCALE   | 1" = 100'  |
|---------|------------|
| DATE    | DEC., 2012 |
| BY      | ACM/CH     |
| JOB NO. | A05530-3   |
| SHEET   | 5 OF 6     |



# **EXHIBIT "A" LEGAL DESCRIPTION**

# ADJUSTED PARCEL A

ALL THAT CERTAIN REAL PROPERTY SITUATE IN THE COUNTY OF CONTRA COSTA, STATE OF CALIFORNIA, DESCRIBED AS FOLLOWS:

BEING A PORTION OF THE PARCEL OF LAND DESCRIBED IN THAT CERTAIN GRANT DEED TO THE TOWN OF DISCOVERY BAY RECORDED ON AUGUST 3, 2001 AS DOCUMENT NUMBER 2001-228468, OFFICIAL RECORDS OF CONTRA COSTA COUNTY, AND BEING MORE PARTICULARLY **DESCRIBED AS FOLLOWS:** 

BEGINNING AT THE NORTHEAST CORNER OF SAID PARCEL;

THENCE ALONG THE GENERAL EASTERLY LINE OF SAID PARCEL, THE FOLLOWING THREE (3) COURSES:

- 1) SOUTH 22° 02' 51" WEST, 362,72 FEET.
- 2) NORTH 89° 49' 57" WEST, 288.40 FEET, AND
- 3) SOUTH 7° 12' 14" WEST, 140.08 FEET:

THENCE LEAVING LAST SAID LINE NORTH 88° 49' 11" WEST, 21.78 FEET TO A POINT ON THE GENERAL WESTE