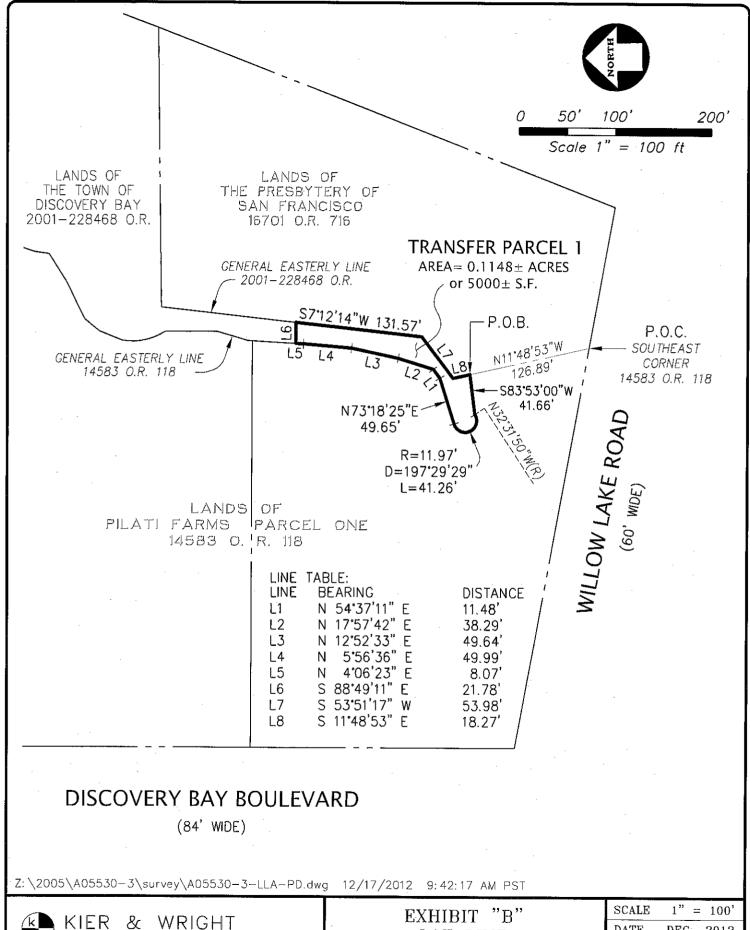

from the date of recordation.

If you have any questions regarding this matter, please contact me at (925) 674-7791 or william.nelson@dcd.cccounty.us.

Sincerely,

William R. Nelson

Deputy Zoning Administrator

cc: Pilati Farms 1540 Discovery Bay Boulevard, Suite B Discovery Bay, CA 94505

> Presbytery of San Francisco 1900 Willow Lake Road Discovery Bay, CA 94505

Tony McCants Kier & Wright 2850 Collier Canyon Road Livermore, CA 94551

Public Works - County Surveyor

Assessor's Office







CIVIL ENGINEERS & SURVEYORS, INC. 2850 Collier Canyon Road Phone (925) 245-8788 Livermore, California 94551 Fax (925) 245-8796

EXHIBIT "B" LOT LINE ADJUSTMENT

CONTRA COSTA COUNTY,

CALIFORNIA

 SCALE
 1" = 100'

 DATE
 DEC., 2012

 BY
 ACM/CH

 JOB NO.
 A05530-3

 SHEET
 2 OF 6

oenga nem G-2







CIVIL ENGINEERS & SURVEYORS, INC. 2850 Collier Canyon Road Phone (925) 245-8788 Livermore, California 94551 Fax (925) 245-8796

LOT LINE ADJUSTMENT

CONTRA COSTA COUNTY,

CALIFORNIA

| SCALE   | 1" = 100'  |
|---------|------------|
| DATE    | DEC., 2012 |
| BY      | ACM/CH     |
| JOB NO. | A05530-3   |
| SHEET   | 5 OF 6     |



# **EXHIBIT "A" LEGAL DESCRIPTION**

# ADJUSTED PARCEL A

ALL THAT CERTAIN REAL PROPERTY SITUATE IN THE COUNTY OF CONTRA COSTA, STATE OF CALIFORNIA, DESCRIBED AS FOLLOWS:

BEING A PORTION OF THE PARCEL OF LAND DESCRIBED IN THAT CERTAIN GRANT DEED TO THE TOWN OF DISCOVERY BAY RECORDED ON AUGUST 3, 2001 AS DOCUMENT NUMBER 2001-228468, OFFICIAL RECORDS OF CONTRA COSTA COUNTY, AND BEING MORE PARTICULARLY **DESCRIBED AS FOLLOWS:** 

BEGINNING AT THE NORTHEAST COR