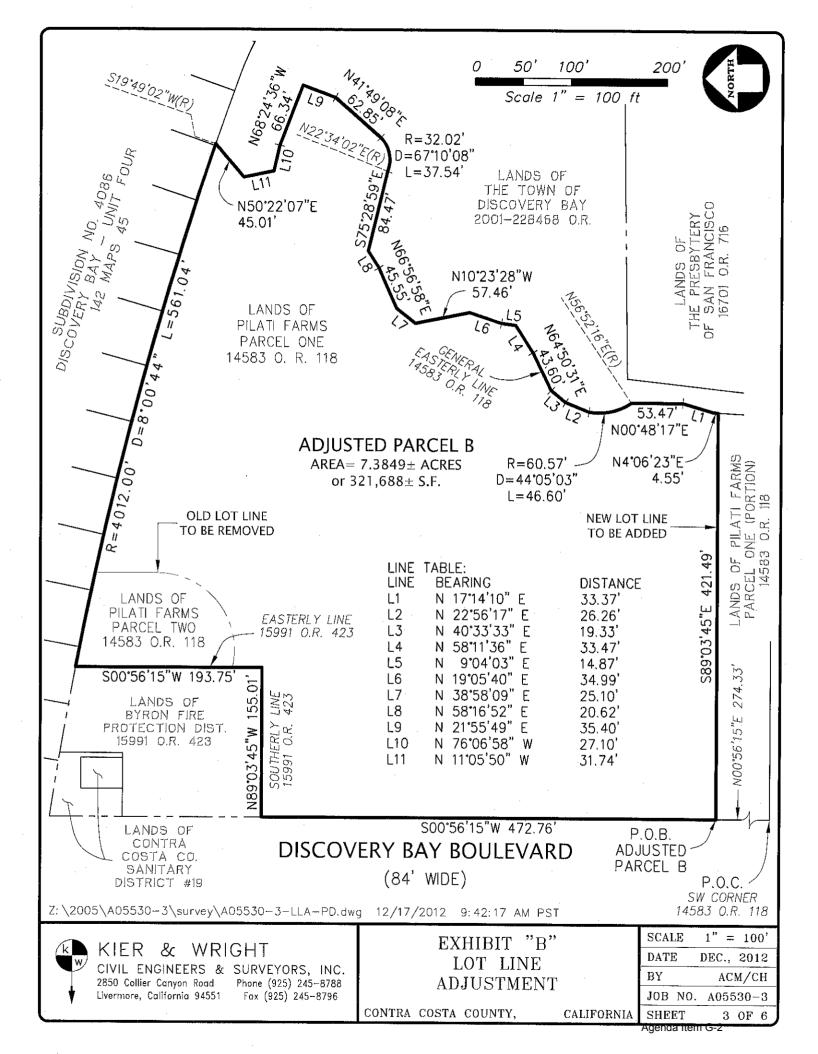

ays from the date of recordation.

If you have any questions regarding this matter, please contact me at (925) 674-7791 or william.nelson@dcd.cccounty.us.

Sincerely,

William R. Nelson

Deputy Zoning Administrator

cc: Pilati Farms 1540 Discovery Bay Boulevard, Suite B Discovery Bay, CA 94505

> Presbytery of San Francisco 1900 Willow Lake Road Discovery Bay, CA 94505

Tony McCants Kier & Wright 2850 Collier Canyon Road Livermore, CA 94551

Public Works - County Surveyor

Assessor's Office







CIVIL ENGINEERS & SURVEYORS, INC. 2850 Collier Canyon Road Phone (925) 245-8788 Livermore, California 94551 Fax (925) 245-8796

EXHIBIT "B" LOT LINE ADJUSTMENT

CONTRA COSTA COUNTY,

CALIFORNIA

 SCALE
 1" = 100'

 DATE
 DEC., 2012

 BY
 ACM/CH

 JOB NO.
 A05530-3

 SHEET
 2 OF 6

oenga nem G-2







CIVIL ENGINEERS & SURVEYORS, INC. 2850 Collier Canyon Road Phone (925) 245-8788 Livermore, California 94551 Fax (925) 245-8796

LOT LINE ADJUSTMENT

CONTRA COSTA COUNTY,

CALIFORNIA

| SCALE   | 1" = 100'  |
|---------|------------|
| DATE    | DEC., 2012 |
| BY      | ACM/CH     |
| JOB NO. | A05530-3   |
| SHEET   | 5 OF 6     |



# **EXHIBIT "A" LEGAL DESCRIPTION**

# ADJUSTED PARCEL A

ALL THAT CERTAIN REAL PROPERTY SITUATE IN THE COUNTY OF CONTRA COSTA, STATE OF CALIFORNIA, DESCRIBED AS FOLLOWS:

BEING A PORTION OF THE PARCEL OF LAND DESCRIBED IN THAT CERTAIN GRANT DEED TO THE TOWN OF DISCOVERY BAY RECORDED ON AUGUST 3, 2001 AS DOCUMENT NUMBER 2001-228468, OFFICIAL RECORDS OF CONTRA COSTA COUNTY, AND BEING MORE PARTICULARLY **DESCRIBED AS FOLLOWS:** 

BEGINNING AT THE NORTHEAST