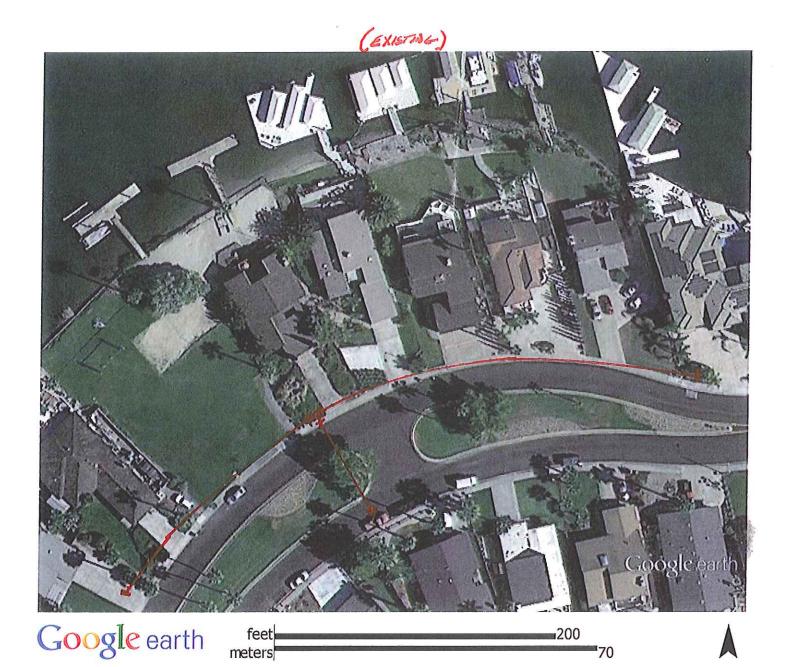

# G. NEW BUSINESS AND ACTION ITEMS

- 1. Approve and Adopt Resolution No. 2013-03 Establishing a Town of Discovery Bay Community and Recreation Center Fund
- **2.** Approve and Adopt Resolution No. 2013-04 for the Purchase and Sale of the 7+/- Acre Discovery Bay Athletic Club parcel and Approve the Closing Agreement between the parties
- 3. Consider Replacing 8-inch Water Main for Portion of Discovery Bay Boulevard