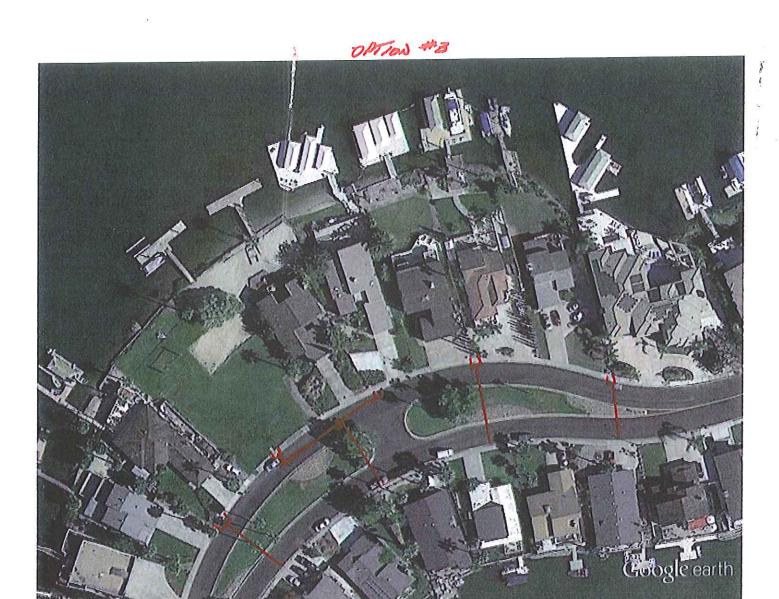

# G. NEW BUSINESS AND ACTION ITEMS

- 1. Approve and Adopt Resolution No. 2013-03 Establishing a Town of Discovery Bay Community and Recreation Center Fund
- **2.** Approve and Adopt Resolution No. 2013-04 for the Purchase and Sale of the 7+/- Acre Discovery Bay Athletic Club parcel and Approve the Closing Agreement between the parties
- 3. Consider Replacing 8-inch Water Main for Portion of Discovery Bay Boulevard