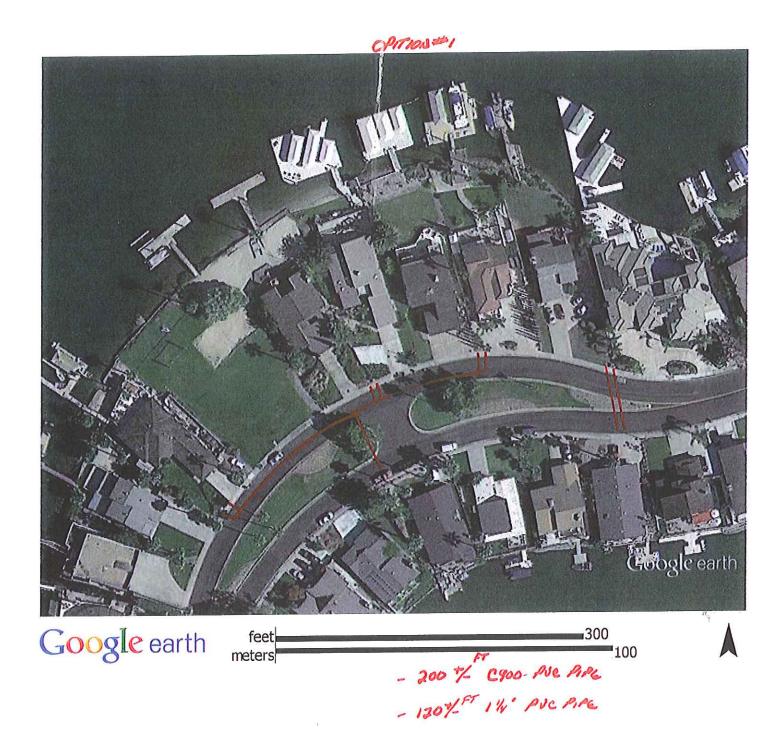

# G. NEW BUSINESS AND ACTION ITEMS

- 1. Approve and Adopt Resolution No. 2013-03 Establishing a Town of Discovery Bay Community and Recreation Center Fund
- **2.** Approve and Adopt Resolution No. 2013-04 for the Purchase and Sale of the 7+/- Acre Discovery Bay Athletic Club parcel and Approve the Closing Agreement between the parties
- 3. Consider Replacing 8-inch Water Main for Portion of Discovery Bay Boulevard