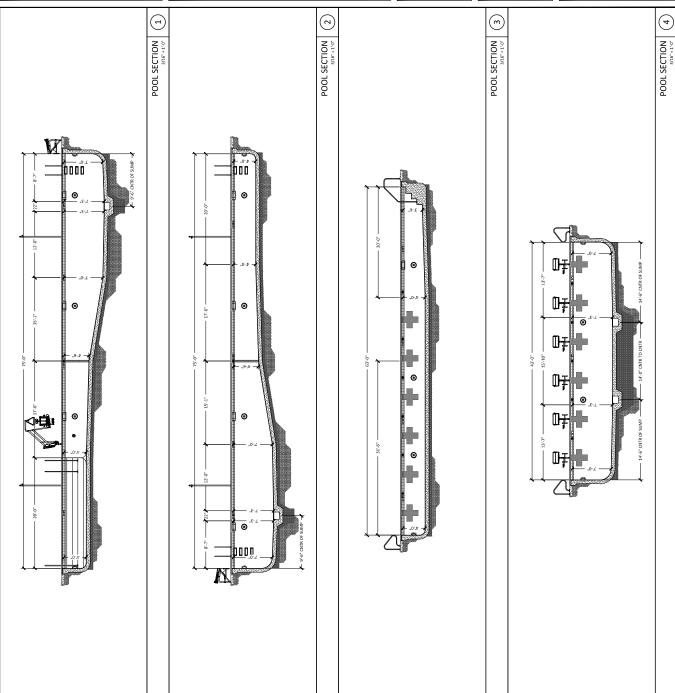

| 180 BATHERS   | MAX BATHER LOAD:          |
|---------------|---------------------------|
| 137,763 GAL   | VOLUME:                   |
| 276 FT        | PERIMETER:                |
| 3,625 SF      | SURFACE AREA:             |
| 3.5 FT - 7 FT | DEPTH PROFILE:            |
| 75 FT x 63 FT | SIZE (LENGTH BY WIDTH):   |
|               | SWIMMING POOL DESIGN DATA |
|               |                           |

| BACKWASH FLOW RATE:                       | 106 GPM/SF |
|-------------------------------------------|------------|
|                                           |            |
| SWIMMING POOL SUCTION OUTLET DATA         | TA         |
| RECIRCULATION PUMP MAX FLOW RATE:         | 615 GPM    |
| MAIN DRAIN MAX APPROVED FLOW BATE:        | 816 GPM    |
| SUCTION PIPE VELOCITY @ DESIGN FLOW RATE: | 0.00 FPS   |
|                                           |            |