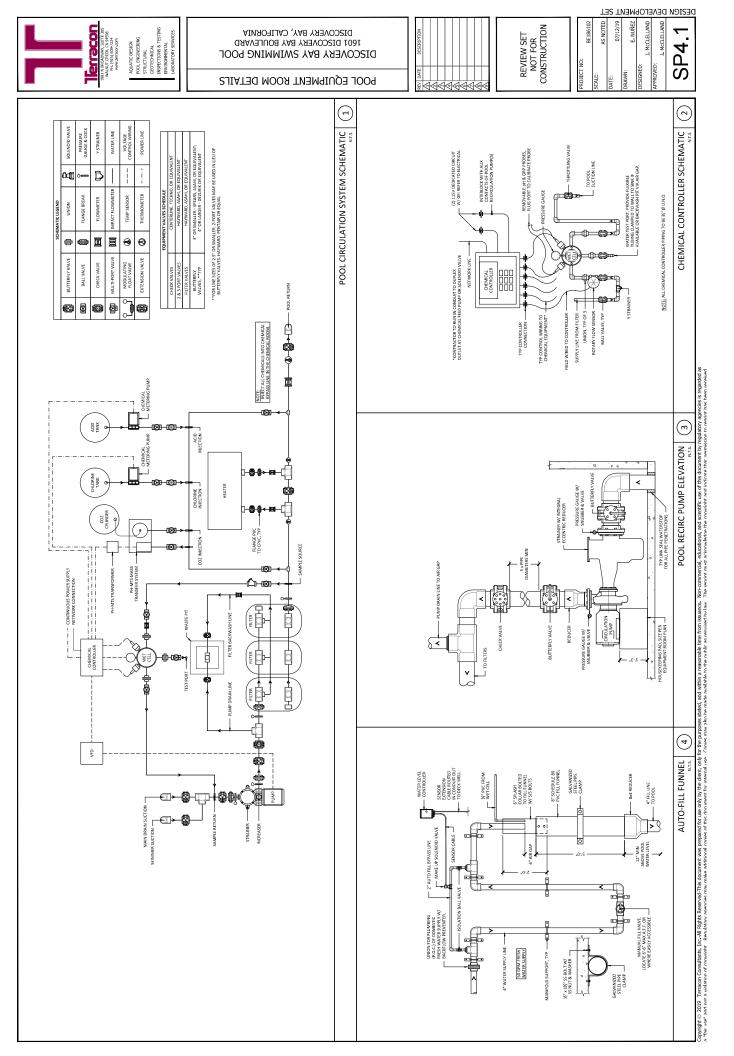

|                                  |                                           |                                 | AQUATIC POINTS OF COORDINATION                                                                                                                                                                                            |
|----------------------------------|-------------------------------------------|---------------------------------|---------------------------------------------------------------------------------------------------------------------------------------------------------------------------------------------------------------------------|
| DISCIPLINE                       | POCITEM                                   | LOCATION                        | NOTE                                                                                                                                                                                                                      |
|                                  | VENTILATION                               | POOL EQUIPMENT<br>ROOM          | PROVIDE MINIMUM 6-INCH AS REQUIRED BY CODE FOR POOL EQUIPMENT, CHEMICAL TREATMENT AND STORAGE.                                                                                                                            |
| MECHANICAL                       | VENTILATION                               | POOL EQUIPMENT<br>ROOM          | PROVIDE PVC PIPE DIRECT COMBUSTION AIR INTAKE DUCT AND A CPUC FLUE EXHAUST DUCT TO EACH HEATER. REFER TO POOL EQUIPMENT ROOM SCHEDULE FOR SIZES, DO NOT COMBINE EXHAUST VENT PIPES TO A COMMON VENT.                      |
|                                  | GROUNDING                                 | POOL DECK AND<br>EQUIPMENT ROOM | PROVIDE BONDING AND GROUNDING OF POOL SHELL REINFORCING AND ALL METALLIC EQUIPMENT / ANCHORS PER ELECTRICAL CODE.                                                                                                         |
|                                  | POWER AND<br>WIRING                       | POOL DECK                       | PROVIDE POWER AND WIRING TO UNDERWATER LIGHTING FIXTURES / JUNCTION BOXES, AND GFI OUTLETS AT POOL<br>DECK.                                                                                                               |
| ELECTRICAL                       | POWER AND<br>WIRING                       | POOL EQUIPMENT<br>ROOM          | PROVIDE POWER TO 150-AMP, 240/120-VOLT, 1-PHAKE, 3W PANEL FOR POOL EQUIPMENT AND LINE & HIGH VOLTAGE WIRING TO POOL EQUIPMENT PER POOL ELECTRICAL PLANS.                                                                  |
|                                  | LIGHTING,<br>SWITCHES, AND<br>RECEPTACLES | POOL EQUIPMENT<br>ROOM          | PROVIDE LIGHTING, SWITCHES AND RECEPTACLES AS REQUIRED BY CODE.                                                                                                                                                           |
| PLUMBING / CIVIL /<br>STRUCTURAL | DRAINAGE                                  | POOL DECK                       | PROVIDE DECK DRAINAGE PER HEALTH CODE. SLOPE DECK TO DRAINS PER CODE.                                                                                                                                                     |
| PLUMBING / CIVIL                 | DRAINAGE                                  | POOL EQUIPMENT<br>ROOM          | PROVIDE FLOOR DRAIN FOR GENERAL HOUSEKEEPING AND DRAIN AT BASE OF BACKWASH CATCH BASIN CAPABLE OF 74 GPM TO SANITARY SEWER. SLOPE EQUIPMENT ROOM FLOOR AND BASE OF BACKWASH PIT TO DRAINS.                                |
| PLUMBING / CIVIL                 | DOMESTIC WATER                            | POOL DECK                       | PROVIDE HOSE BIBIS) FOR DECK CLEANING AND WATER FOUNTAIN PER HEALTH CODE AT 50 FEET OR LESS AROUND DECK<br>PERIMETER.                                                                                                     |
| PLUMBING / CIVIL                 | DOMESTIC WATER                            | POOL EQUIPMENT<br>ROOM          | PROVIDE HOSE BIRIS) FOR EQUIPMENT ROOM FLOOR CLEANING. PROVIDE SEPARATE BACKTLOW PREVENTER FOR POOL.<br>HOURIL CAPABLE OF <u>25</u> GPM, PROVIDE EMENGENCY EPERMASH AND SYOWER WITHIN ON ADJACENT TO POOL CHEMICAL ROOMS. |
| PLUMBING                         | NATURAL GAS                               | POOL EQUIPMENT<br>ROOM          | PROVIDE NATURAL GAS PIPE TO EACH HEATER. REFER TO POOL EQUIPMENT ROOM SCHEDULE FOR SIZES.                                                                                                                                 |
| STRUCTURAL                       | HOUSEKEEPING<br>PADS                      | POOL EQUIPMENT<br>ROOM          | PROVIDE HOUSEKEEPING PADS FOR POOL FILTERS, HEATERS AND PUMPS.                                                                                                                                                            |