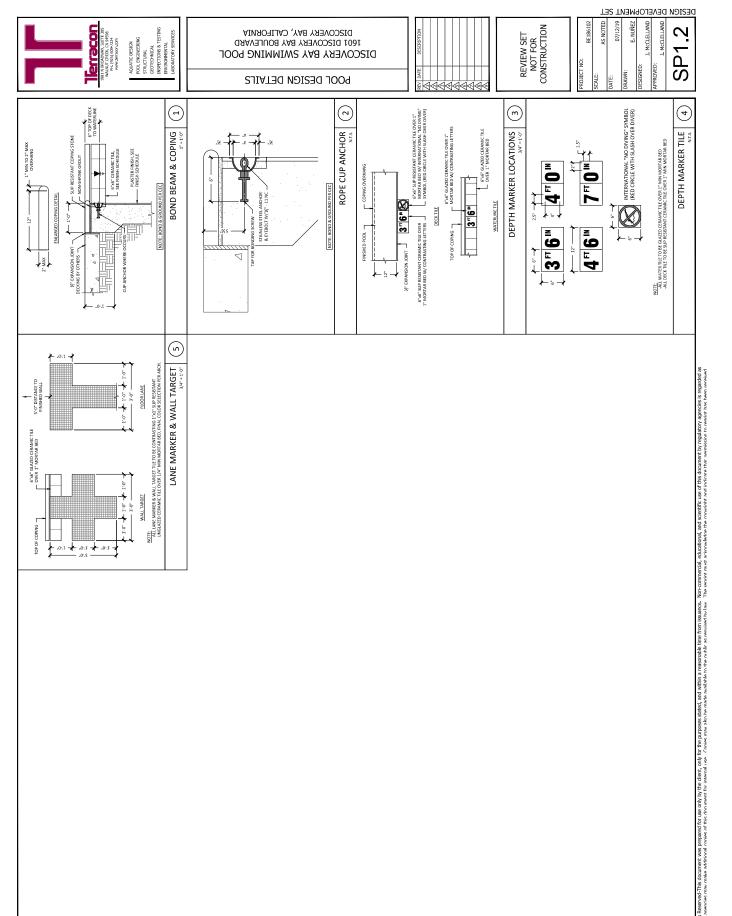

|                                  |                                           |                                 | AQUATIC POINTS OF COORDINATION                                                                                                                                                                                            |
|----------------------------------|-------------------------------------------|---------------------------------|---------------------------------------------------------------------------------------------------------------------------------------------------------------------------------------------------------------------------|
| DISCIPLINE                       | POCITEM                                   | LOCATION                        | NOTE                                                                                                                                                                                                                      |
|                                  | VENTILATION                               | POOL EQUIPMENT<br>ROOM          | PROVIDE MINIMUM 6-INCH AS REQUIRED BY CODE FOR POOL EQUIPMENT, CHEMICAL TREATMENT AND STORAGE.                                                                                                                            |
| MECHANICAL                       | VENTILATION                               | POOL EQUIPMENT<br>ROOM          | PROVIDE PVC PIPE DIRECT COMBUSTION AIR INTAKE DUCT AND A CPUC FLUE EXHAUST DUCT TO EACH HEATER. REFER TO POOL EQUIPMENT ROOM SCHEDULE FOR SIZES, DO NOT COMBINE EXHAUST VENT PIPES TO A COMMON VENT.                      |
|                                  | GROUNDING                                 | POOL DECK AND<br>EQUIPMENT ROOM | PROVIDE BONDING AND GROUNDING OF POOL SHELL REINFORCING AND ALL METALLIC EQUIPMENT / ANCHORS PER ELECTRICAL CODE.                                                                                                         |
|                                  | POWER AND<br>WIRING                       | POOL DECK                       | PROVIDE POWER AND WIRING TO UNDERWATER LIGHTING FIXTURES / JUNCTION BOXES, AND GFI OUTLETS AT POOL<br>DECK.                                                                                                               |
| ELECTRICAL                       | POWER AND<br>WIRING                       | POOL EQUIPMENT<br>ROOM          | PROVIDE POWER TO 150-AMP, 240/120-VOLT, 1-PHAKE, 3W PANEL FOR POOL EQUIPMENT AND LINE & HIGH VOLTAGE WIRING TO POOL EQUIPMENT PER POOL ELECTRICAL PLANS.                                                                  |
|                                  | LIGHTING,<br>SWITCHES, AND<br>RECEPTACLES | POOL EQUIPMENT<br>ROOM          | PROVIDE LIGHTING, SWITCHES AND RECEPTACLES AS REQUIRED BY CODE.                                                                                                                                                           |
| PLUMBING / CIVIL /<br>STRUCTURAL | DRAINAGE                                  | POOL DECK                       | PROVIDE DECK DRAINAGE PER HEALTH CODE. SLOPE DECK TO DRAINS PER CODE.                                                                                                                                                     |
| PLUMBING / CIVIL                 | DRAINAGE                                  | POOL EQUIPMENT<br>ROOM          | PROVIDE FLOOR DRAIN FOR GENERAL HOUSEKEEPING AND DRAIN AT BASE OF BACKWASH CATCH BASIN CAPABLE OF 74 GPM TO SANITARY SEWER. SLOPE EQUIPMENT ROOM FLOOR AND BASE OF BACKWASH PIT TO DRAINS.                                |
| PLUMBING / CIVIL                 | DOMESTIC WATER                            | POOL DECK                       | PROVIDE HOSE BIBIS) FOR DECK CLEANING AND WATER FOUNTAIN PER HEALTH CODE AT 50 FEET OR LESS AROUND DECK<br>PERIMETER.                                                                                                     |
| PLUMBING / CIVIL                 | DOMESTIC WATER                            | POOL EQUIPMENT<br>ROOM          | PROVIDE HOSE BIRIS) FOR EQUIPMENT ROOM FLOOR CLEANING. PROVIDE SEPARATE BACKTLOW PREVENTER FOR POOL.<br>HOURIL CAPABLE OF <u>25</u> GPM, PROVIDE EMENGENCY EPERMASH AND SYOWER WITHIN ON ADJACENT TO POOL CHEMICAL ROOMS. |
| PLUMBING                         | NATURAL GAS                               | POOL EQUIPMENT<br>ROOM          | PROVIDE NATURAL GAS PIPE TO EACH HEATER. REFER TO POOL EQUIPMENT ROOM SCHEDULE FOR SIZES.                                                                                                                                 |
| STRUCTURAL                       | HOUSEKEEPING<br>PADS                      | POOL EQUIPMENT<br>ROOM          | PROVIDE HOUSEKEEPING PADS FOR POOL FILTERS, HEATERS AND PUMPS.                                                                                                                                                            |