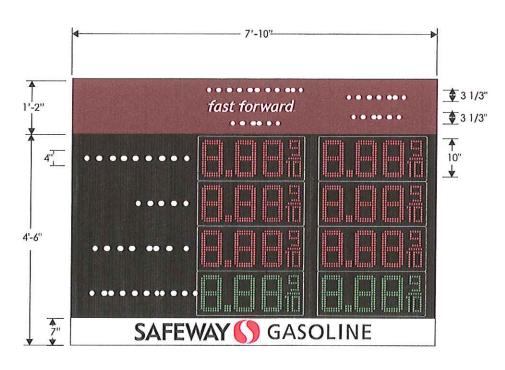

# **Executive Summary**

The Contra Costa County Department of Conservation and Development has requested Board input into a proposed Development Plan Application from Pacific/Bowie-Tracy II for consideration to modify the existing Safeway Gas Station monument sign located at 14800 Highway 4, corner of Highway 4 and Bixler Road.

The applicant is requesting approval of a modification to the existing monument sign for the Safeway Gas Station which will be adding additional information regarding the price of gas when using cash/debit and credit.

A diagram of the property is attached.

The Contra Costa County Department of Conservation and Development is seeking Board input into this proposed application.