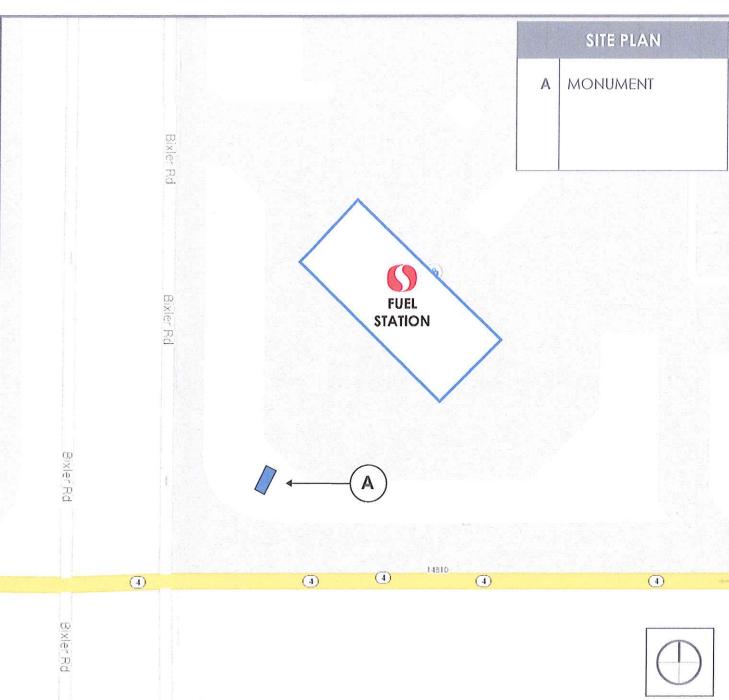

# **Executive Summary**

The Contra Costa County Department of Conservation and Development has requested Board input into a proposed Development Plan Application from Pacific/Bowie-Tracy II for consideration to modify the existing Safeway Gas Station monument sign located at 14800 Highway 4, corner of Highway 4 and Bixler Road.

The applicant is requesting approval of a modification to the existing monument sign for the Safeway Gas Station which will be adding additional information regarding the price of gas when using cash/debit and credit.

A diagram of the property is attached.

The Contra Costa County Department of Conservation and Development is seeking Board input into this proposed application.