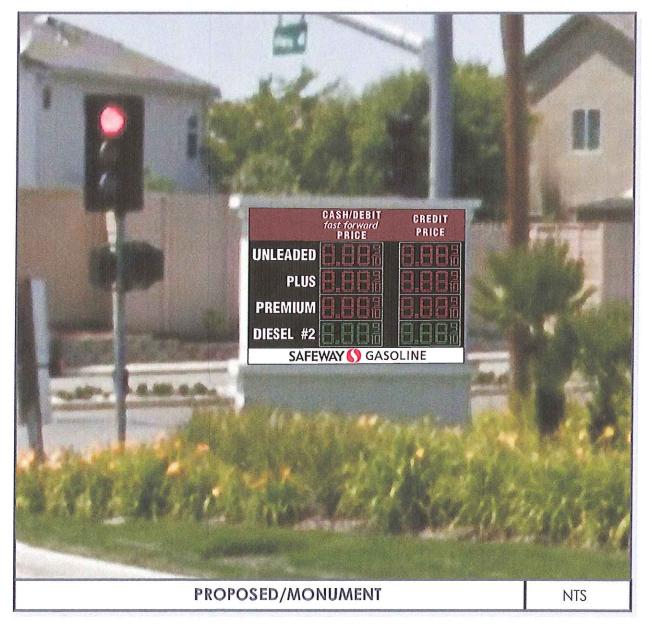

The applicant is requesting approval of a modification to the existing monument sign for the Safeway Gas Station which will be adding additional information regarding the price of gas when using cash/debit and credit.

A diagram of the property is attached.

The Contra Costa County Department of Conservation and Development is seeking Board input into this proposed application.