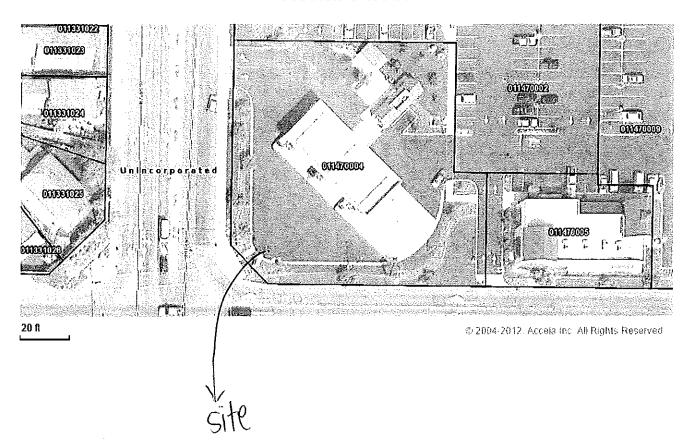

# **Executive Summary**

The Contra Costa County Department of Conservation and Development has requested Board input into a proposed Development Plan Application from Pacific/Bowie-Tracy II for consideration to modify the existing Safeway Gas Station monument sign located at 14800 Highway 4, corner of Highway 4 and Bixler Road.

The applicant is requesting approval of a modification to the existing monument sign for the Safeway Gas Station which will be adding additional information regarding the price of gas when using cash/debit and credit.

A diagram of the property is attached.

The Contra Costa County Department of Conservation and Development is seeking Board input into this proposed application.