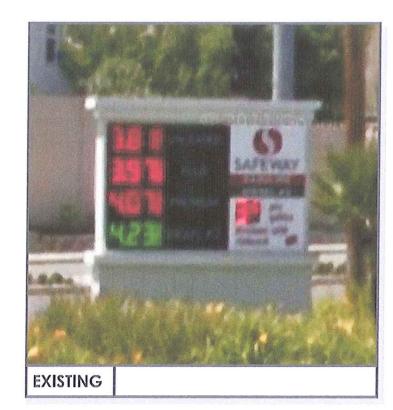

# **Executive Summary**

The Contra Costa County Department of Conservation and Development has requested Board input into a proposed Development Plan Application from Pacific/Bowie-Tracy II for consideration to modify the existing Safeway Gas Station monument sign located at 14800 Highway 4, corner of Highway 4 and Bixler Road.

The applicant is requesting approval of a modification to the existing monument sign for the Safeway Gas Station which will be adding additional information regarding the price of gas when using cash/debit and credit.