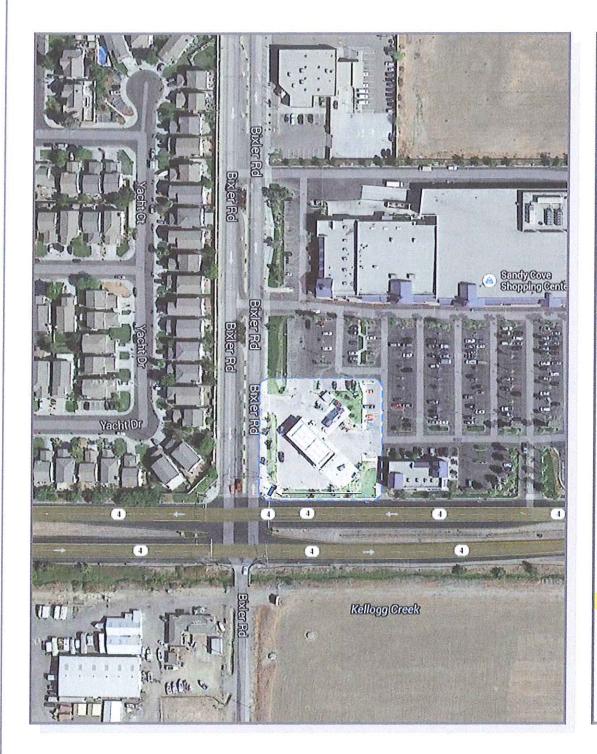

# **Executive Summary**

The Contra Costa County Department of Conservation and Development has requested Board input into a proposed Development Plan Application from Pacific/Bowie-Tracy II for consideration to modify the existing Safeway Gas Station monument sign located at 14800 Highway 4, corner of Highway 4 and Bixler Road.

The applicant is requesting approval of a modification to the existing monument sign for the Safeway Gas Station which will be adding additional information regarding the price of gas when using cash/debit and credit.

A diagram of the property is attached.

The Contra Costa County Department of Conservation and Development is seeking Board input into this proposed application.