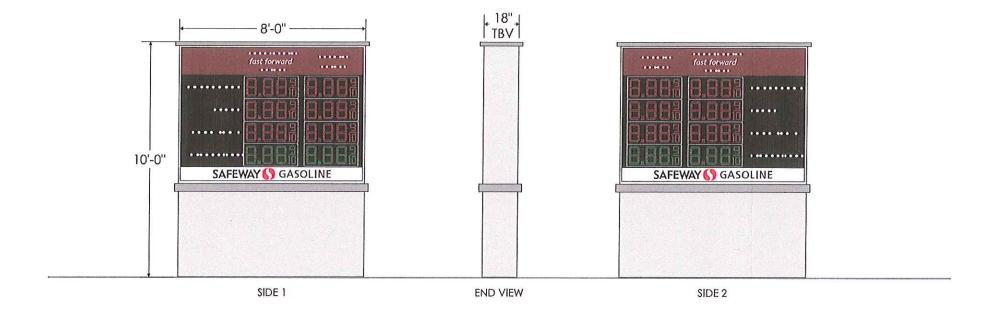

# **Executive Summary**

The Contra Costa County Department of Conservation and Development has requested Board input into a proposed Development Plan Application from Pacific/Bowie-Tracy II for consideration to modify the existing Safeway Gas Station monument sign located at 14800 Highway 4, corner of Highway 4 and Bixler Road.

The applicant is requesting approval of a modification to the existing monument sign for the Safeway Gas Station which will be adding additional information regarding the price of gas when using cash/debit and credit.

A diagram of the property is attached.

The Contra Costa County Department of Conservation and Development is seeking Board input into this proposed application.