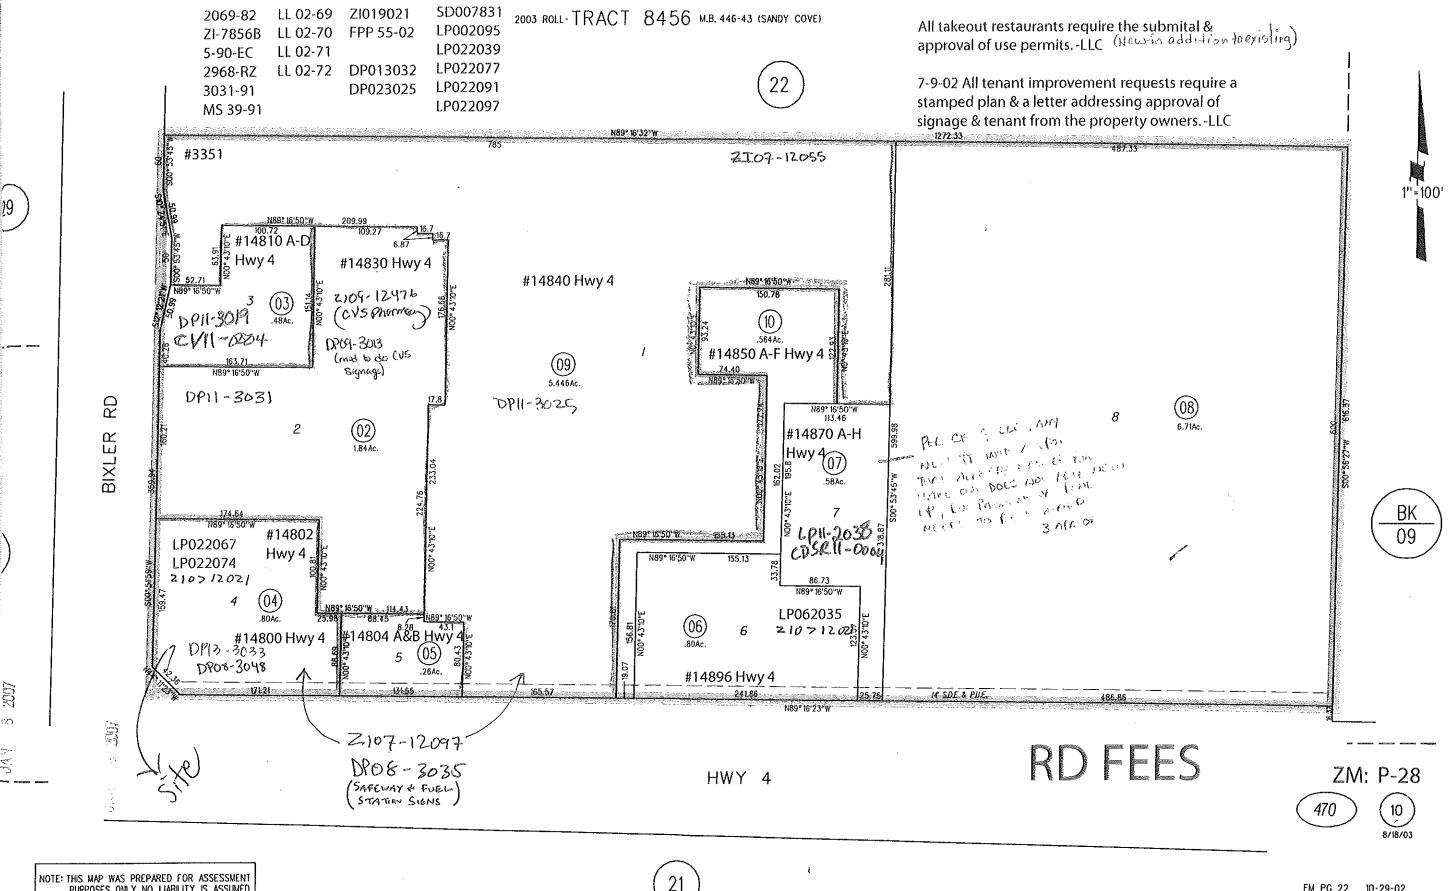

# **Executive Summary**

The Contra Costa County Department of Conservation and Development has requested Board input into a proposed Development Plan Application from Pacific/Bowie-Tracy II for consideration to modify the existing Safeway Gas Station monument sign located at 14800 Highway 4, corner of Highway 4 and Bixler Road.

The applicant is requesting approval of a modification to the existing monument sign for the Safeway Gas Station which will be adding additional information regarding the price of gas when using cash/debit and credit.

A diagram of the property is attached.

The Contra Costa County Department of Conservation and Development is seeking Board input into this proposed application.