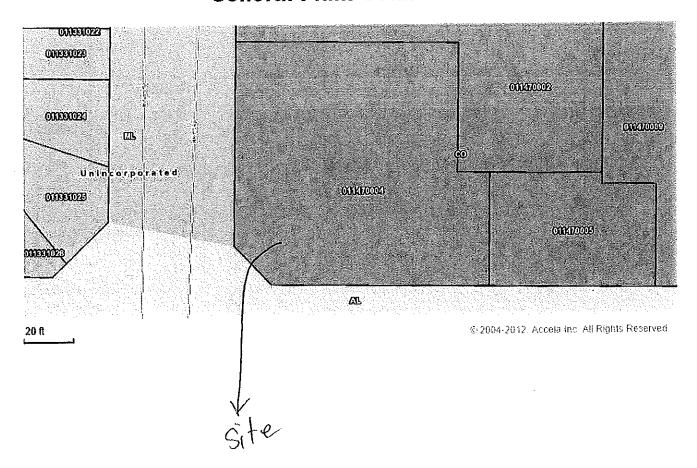

# **Executive Summary**

The Contra Costa County Department of Conservation and Development has requested Board input into a proposed Development Plan Application from Pacific/Bowie-Tracy II for consideration to modify the existing Safeway Gas Station monument sign located at 14800 Highway 4, corner of Highway 4 and Bixler Road.

The applicant is requesting approval of a modification to the existing monument sign for the Safeway Gas Station which will be adding additional information regarding the price of gas when using cash/debit and credit.

A diagram of the property is attached.

The Contra Costa County Department of Conservation and Development is seeking Board input into this proposed application.