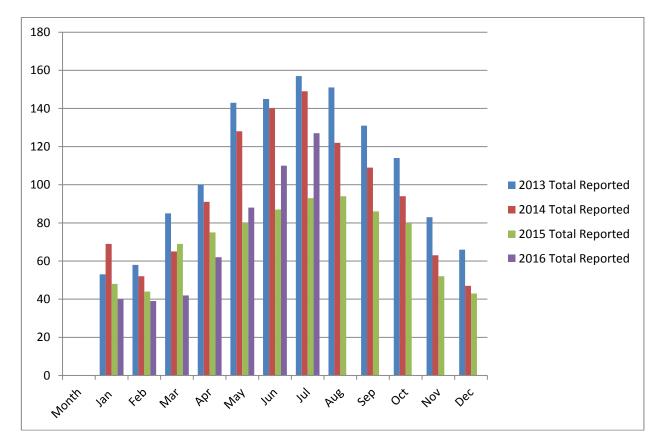

### Capacity Fee Totals Received FY 2015-2016

| Customer             | Payment Date | Inv# | Admin/Ispect Fee | W Cap Fee    | WW Cap Fee   |
|----------------------|--------------|------|------------------|--------------|--------------|
| Dave & Rita Miller   | 07/23/15     | 396  | \$370.00         |              |              |
| Kiper Homes          | 08/14/15     | 404  | \$1,480.00       | \$19,400.00  | \$20,436.00  |
| Kiper Homes          | 09/14/15     | 406  | \$4,810.00       | \$63,050.00  | \$66,417.00  |
| Kiper Homes          | 09/24/15     | 408  | \$5,920.00       | \$77,600.00  | \$81,744.00  |
| <b>OP Framers</b>    | 03/17/16     | 428  | \$370.00         | \$4,850.00   | \$12,030.00  |
| Kiper Homes          | 02/23/16     | 431  | \$2,960.00       | \$38,800.00  | \$40,872.00  |
| Kiper Homes          | 03/04/16     | 437  | \$740.00         | \$9,700.00   | \$10,218.00  |
| Kiper Homes          | 03/25/16     | 443  | \$4,440.00       | \$58,200.00  | \$61,308.00  |
| Kiper Homes          | 04/04/16     | 444  | \$4,810.00       | \$63,050.00  | \$66,417.00  |
| Kiper Homes          | 06/06/16     | 445  | \$2,960.00       | \$38,800.00  | \$40,872.00  |
| Robert Serkiz        | 05/11/16     | 451  | \$370.00         |              |              |
| Lance Stornetta      | 05/20/16     | 457  | \$370.00         | \$4,850.00   | \$12,030.00  |
| Steve & Cathy Surdez | 06/06/16     | 461  | \$370.00         | \$4,850.00   | \$12,030.00  |
| Kiper Homes          | 06/09/16     | 462  | \$11,840.00      | \$155,200.00 | \$163,488.00 |
|                      |              |      |                  |              |              |

TOTAL \$41,810.00 \$538,350.00 \$587,862.00