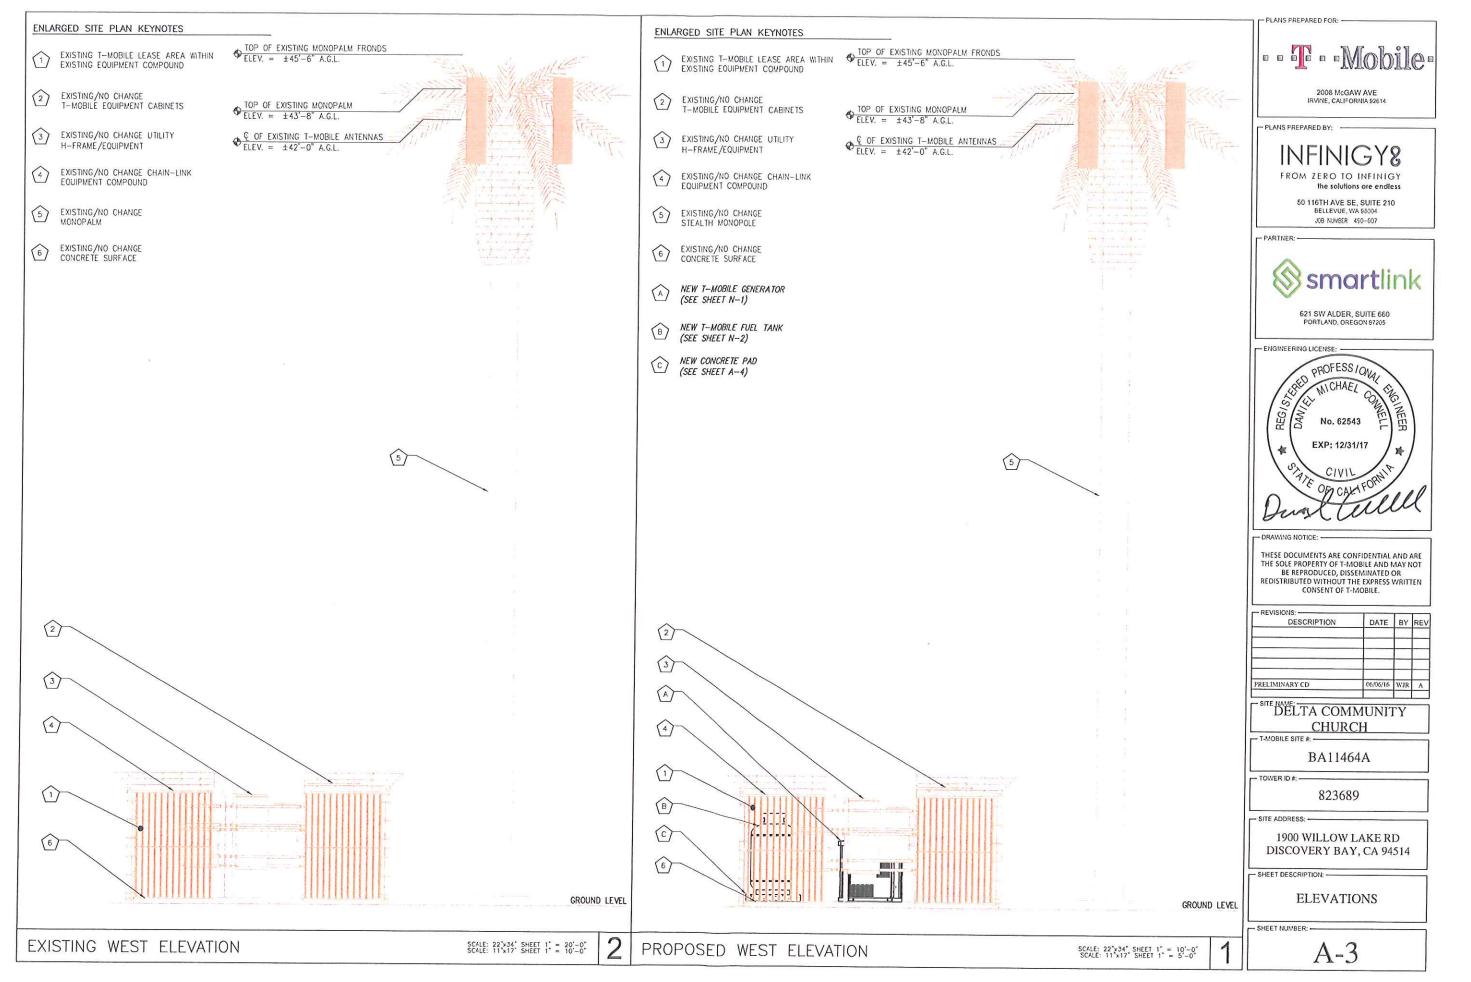

#### F. BUSINESS AND ACTION ITEMS

- 1. Consider authorizing the Water Meter Installation Project Pre-Construction Material Order with National Meter and Automation, Inc., HD Waterworks Supply, and Resource Building Materials for a total amount of \$632,697.10.
- **2.** Consider authorizing the Interim General Manager to send a letter supporting the approval of LP16-2040 – Delta Community Presbyterian Church – T-Mobile.

- 1. The County or Applicant of this project should write a letter to both to the Discovery Bay Elementary School/Byron Union School District and All God's Children Christian Preschool at the Delta Community Presbyterian Church, to inform them of this proposed project. The letter should inform them that the Federal Communication Commission (FCC) has published a couple of web-site bulletins #56 & 65, pertaining to potential hazards and human exposure of Radiofrequency Electromagnetic Fields based on this proposed project. The All God's Children Christian Preschool provides pre-school to Kindergarten classes at this Church that the parents of these children may have a concern.
- 2. The Board would like to see that the 45-foot tall communication antenna be camouflaged as a tree. On the parcel to the west of this proposed antenna site is a rather tall pine tree, so an antenna camouflaged as a pine tree might fit this area.
- 3. The concrete block wall and metal roof that is shown for this project looks out of place for this area. A suggestion might be that there is no roof at all.
- 4. The concrete block wall is shown to be only 6-feet tall and constructed right next to our 8foot tall, green slat cyclone fence, which could pose as a stepping block to gain access to the Town's water treatment facility. The Town would like to see that the proposed concrete block wall be 8-feet tall rather than 6-feet. The wall should be constructed out of some type of decorative block(s).