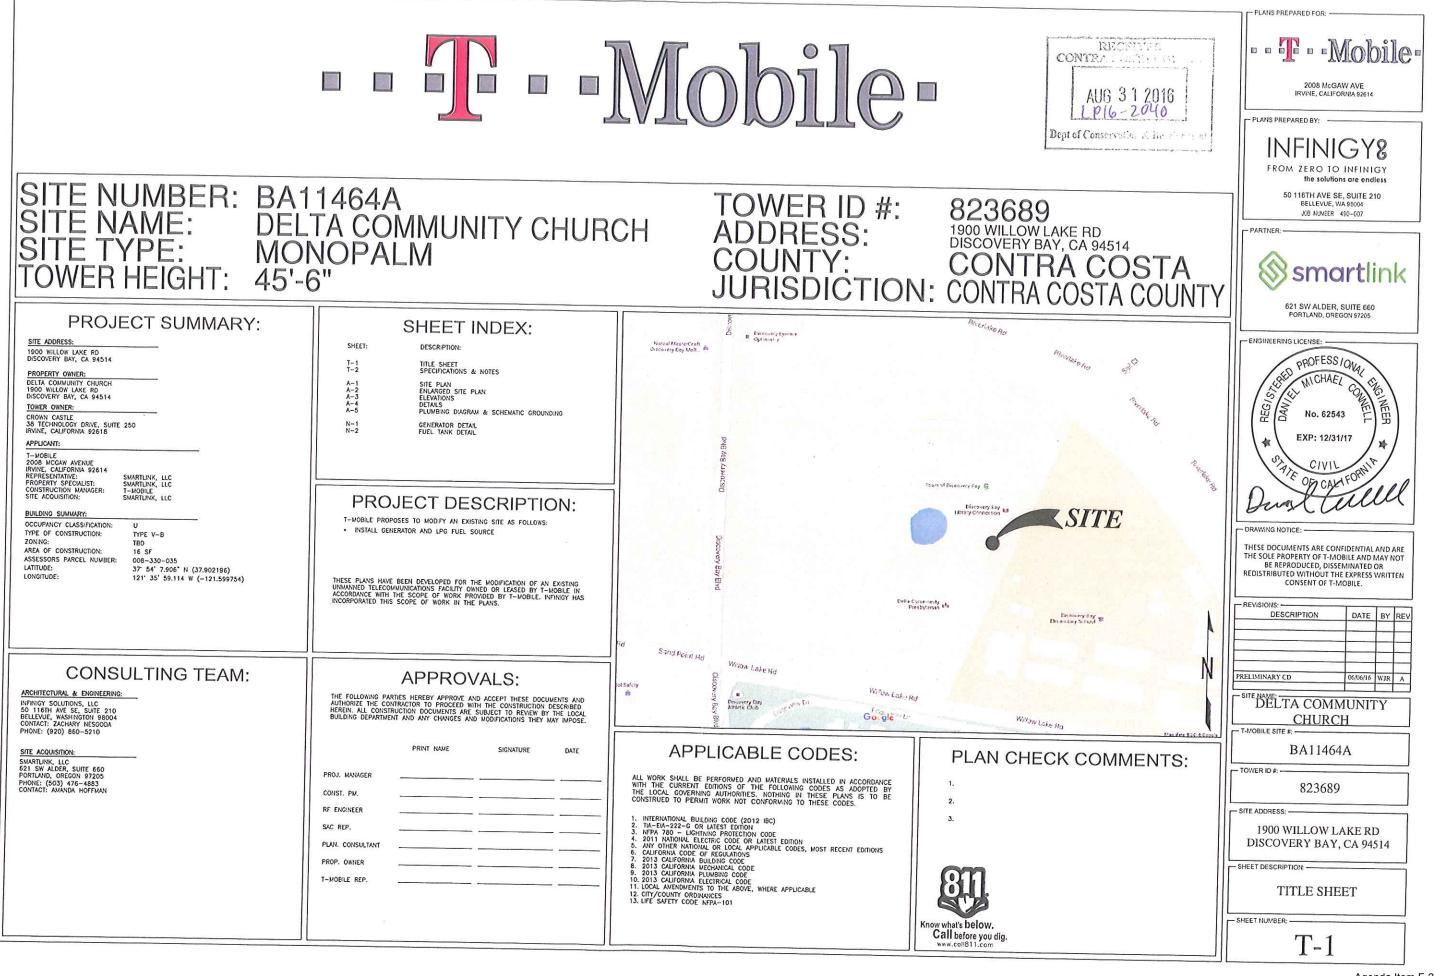

#### F. BUSINESS AND ACTION ITEMS

- 1. Consider authorizing the Water Meter Installation Project Pre-Construction Material Order with National Meter and Automation, Inc., HD Waterworks Supply, and Resource Building Materials for a total amount of \$632,697.10.
- **2.** Consider authorizing the Interim General Manager to send a letter supporting the approval of LP16-2040 – Delta Community Presbyterian Church – T-Mobile.

#### RE: County Files # LP06-2001 – Discovery Bay

Dear David:

The Board of Directors of the Town of Discovery Bay, Community Services District (CSD) at their regular meeting on Wednesday, February 1, 2006 discussed the above-mentioned file and has the following comments as it relates to this proposed project:

- 1. The County or Applicant of this project should write a letter to both to the Discovery Bay Elementary School/Byron Union School District and All God's Children Christian Preschool at the Delta Community Presbyterian Church, to inform them of this proposed project. The letter should inform them that the Federal Communication Commission (FCC) has published a couple of web-site bulletins #56 & 65, pertaining to potential hazards and human exposure of Radiofrequency Electromagnetic Fields based on this proposed project. The All God's Children Christian Preschool provides pre-school to Kindergarten classes at this Church that the parents of these children may have a concern.
- 2. The Board would like to see that the 45-foot tall communication antenna be camouflaged as a tree. On the parcel to the west of this proposed antenna site is a rather tall pine tree, so an antenna camouflaged as a pine tree might fit this area.
- 3. The concrete block wall and metal roof that is shown for this project looks out of place for this area. A suggestion might be that there is no roof at all.
- 4. The concrete block wall is shown to be only 6-feet tall and constructed right next to our 8foot tall, green slat cyclone fence, which could pose as a stepping block to gain access to the Town's water treatment facility. The Town would like to see that the proposed concrete block wall be 8-feet tall rather than 6-feet. The wall should be constructed out of some type of decorative block(s).

NOTE: Just for the record, the Town has a utility easement that has two water pipelines in this easement and it is right next to the proposed antenna. A radio system on our water storage tanks, which is used for as a SCADA alarm system for our treatment facility, may be a conflict with this proposed antenna system.