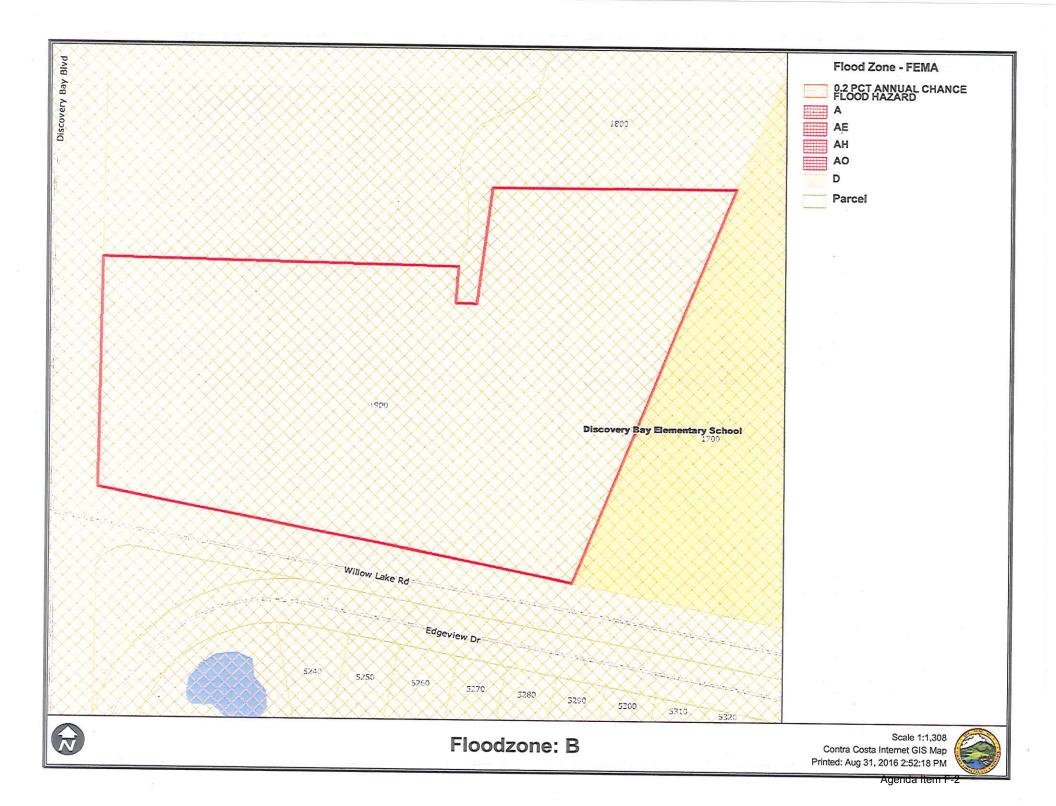

#### RE: County Files # LP06-2001 – Discovery Bay

Dear David:

The Board of Directors of the Town of Discovery Bay, Community Services District (CSD) at their regular meeting on Wednesday, February 1, 2006 discussed the above-mentioned file and has the following comments as it relates to this proposed project:

- 1. The County or Applicant of this project should write a letter to both to the Discovery Bay Elementary School/Byron Union School District and All God's Children Christian Preschool at the Delta Community Presbyterian Church, to inform them of this proposed project. The letter should inform them that the Federal Communication Commission (FCC) has published a couple of web-site bulletins #56 & 65, pertaining to potential hazards and human exposure of Radiofrequency Electromagnetic Fields based on this proposed project. The All God's Children Christian Preschool provides pre-school to Kindergarten classes at this Church that the parents of these children may have a concern.
- 2. The Board would like to see that the 45-foot tall communication antenna be camouflaged as a tree. On the parcel to the west of this proposed antenna site is a rather tall pine tree, so an antenna camouflaged as a pine tree might fit this area.
- 3. The concrete block wall and metal roof that is shown for this project looks out of place for this area. A suggestion might be that there is no roof at all.
- 4. The concrete block wall is shown to be only 6-feet tall and constructed right next to our 8foot tall, green slat cyclone fence, which could pose as a stepping block to gain access to the Town's water treatment facility. The Town would like to see that the proposed concrete block wall be 8-feet tall rather than 6-feet. The wall should be constructed out of some type of decorative block(s).

NOTE: Just for the record, the Town has a utility easement that has two water pipelines in this easement and it is right next to the proposed antenna. A radio system on our water storage tanks, which is used for as a SCADA alarm system for our treatment facility, may be a conflict with this proposed antenna system.