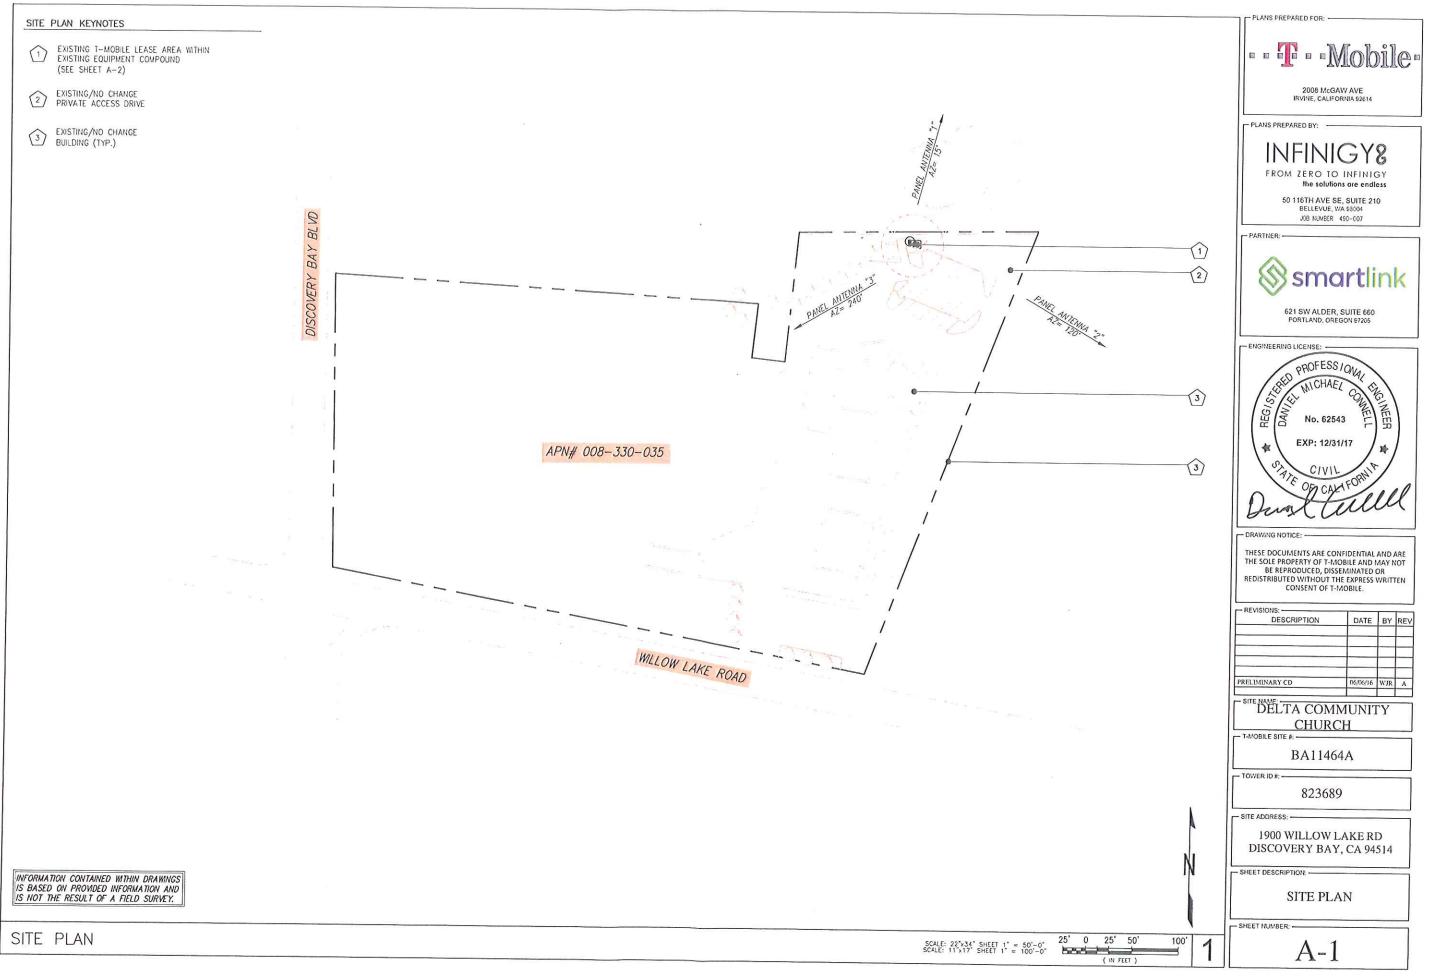

#### F. BUSINESS AND ACTION ITEMS

- 1. Consider authorizing the Water Meter Installation Project Pre-Construction Material Order with National Meter and Automation, Inc., HD Waterworks Supply, and Resource Building Materials for a total amount of \$632,697.10.
- **2.** Consider authorizing the Interim General Manager to send a letter supporting the approval of LP16-2040 – Delta Community Presbyterian Church – T-Mobile.

#### RE: County Files # LP06-2001 – Discovery Bay

Dear David:

The Board of Directors of the Town of Discovery Bay, Community Services District (CSD) at their regular meeting on Wednesday, February 1, 2006 discussed the above-mentioned file and has the following comments as it relates to this proposed project:

- 1. The County or Applicant of this project should write a letter to both to the Discovery Bay Elementary School/Byron Union School District and All God's Children Christian Preschool at the Delta Community Presbyterian Church, to inform them of this proposed project. The letter should inform them that the Federal Communication Commission (FCC) has published a couple of web-site bulletins #56 & 65, pertaining to potential hazards and human exposure of Radiofrequency Electromagnetic Fields based on this proposed project. The All God's Children Christian Preschool provides pre-school to Kindergarten classes at this Church that the parents of these children may have a concern.
- 2. The Board would like to see that the 45-foot tall communication antenna be camouflaged as a tree. On the parcel to the west of this proposed antenna site is a rather tall pine tree, so an antenna camouflaged as a pine tree might fit this area.
- 3. The concrete block wall and metal roof that is shown for this project looks out of place for this area. A suggestion might be that there is no roof at all.
- 4. The concrete block wall is shown to be only 6-feet tall and constructed right next to our 8foot tall, green slat cyclone fence, which could pose as a stepping block to gain access to the Town's water treatment facility. The Town would like to see that the proposed concrete block wall be 8-feet tall rather than 6-feet. The wall should be constructed out of some type of decorative block(s).

5. Being a concrete block wall, the Town feels that this wall may become a magnet to some of our local youth for graffiti. We would like to recommend that either vines or shrubs be planted on all exposed sides of the concrete block wall.

NOTE: Just for the record, the Town has a utility easement that has two water pipelines in this easement and it is right next to the proposed antenna. A radio system on our water storage tanks, which is used for as a SCADA alarm system for our treatment facility, may be a conflict with this proposed antenna system.