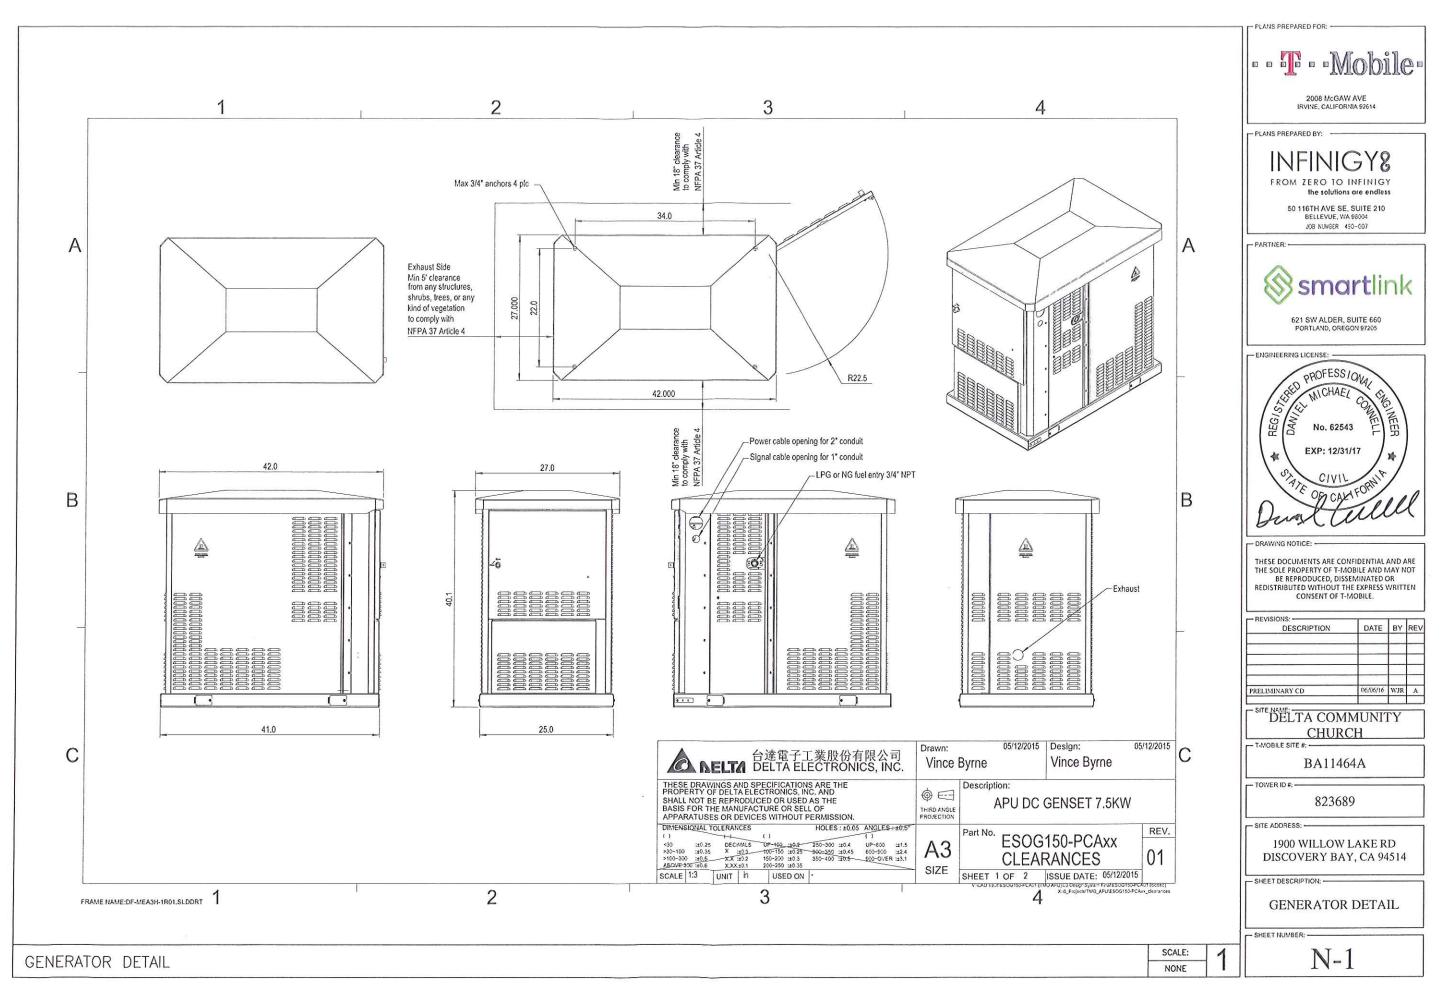

- 1. The County or Applicant of this project should write a letter to both to the Discovery Bay Elementary School/Byron Union School District and All God's Children Christian Preschool at the Delta Community Presbyterian Church, to inform them of this proposed project. The letter should inform them that the Federal Communication Commission (FCC) has published a couple of web-site bulletins #56 & 65, pertaining to potential hazards and human exposure of Radiofrequency Electromagnetic Fields based on this proposed project. The All God's Children Christian Preschool provides pre-school to Kindergarten classes at this Church that the parents of these children may have a concern.
- 2. The Board would like to see that the 45-foot tall communication antenna be camouflaged as a tree. On the parcel to the west of this proposed antenna site is a rather tall pine tree, so an antenna camouflaged as a pine tree might fit this area.
- 3. The concrete block wall and metal roof that is shown for this project looks out of place for this area. A suggestion might be that there is no roof at all.
- 4. The concrete block wall is shown to be only 6-feet tall and constructed right next to our 8foot tall, green slat cyclone fence, which could pose as a stepping block to gain access to the Town's water treatment facility. The Town would like to see that the proposed concrete block wall be 8-feet tall rather than 6-feet. The wall should be constructed out of some type of decorative block(s).

NOTE: Just for the record, the Town has a utility easement that has two water pipelines in this easement and it is right next to the proposed antenna. A radio system on our water storage tanks, which is used for as a SCADA alarm system for our treatment facility, may be a conflict with this proposed antenna system.