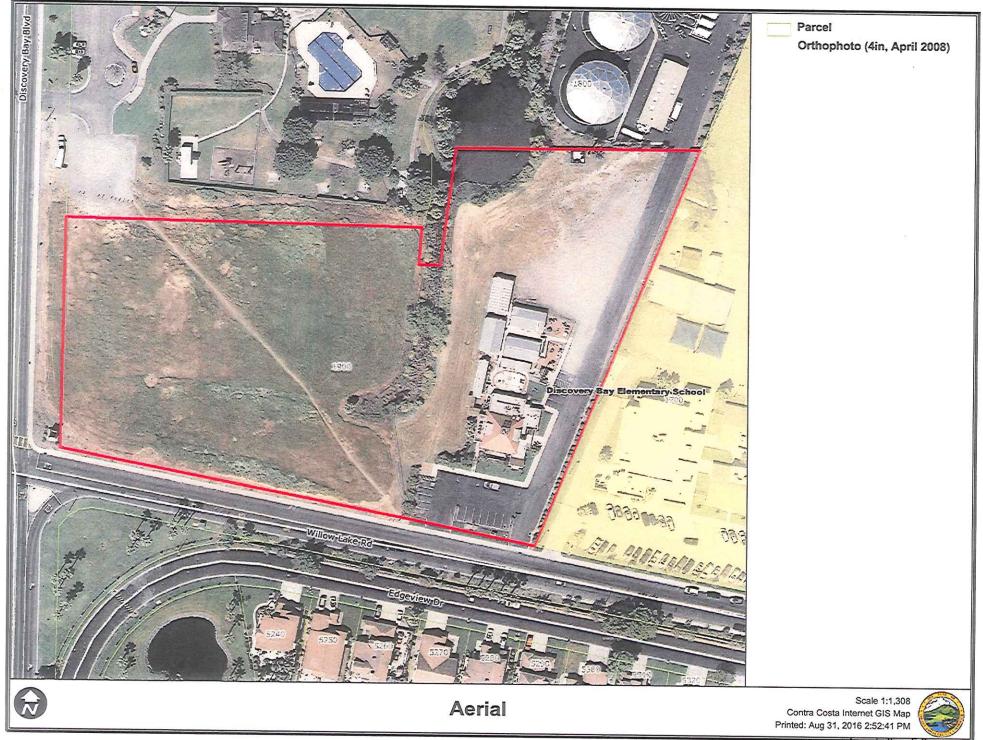

#### RE: County Files # LP06-2001 – Discovery Bay

Dear David:

The Board of Directors of the Town of Discovery Bay, Community Services District (CSD) at their regular meeting on Wednesday, February 1, 2006 discussed the above-mentioned file and has the following comments as it relates to this proposed project:

- 1. The County or Applicant of this project should write a letter to both to the Discovery Bay Elementary School/Byron Union School District and All God's Children Christian Preschool at the Delta Community Presbyterian Church, to inform them of this proposed project. The letter should inform them that the Federal Communication Commission (FCC) has published a couple of web-site bulletins #56 & 65, pertaining to potential hazards and human exposure of Radiofrequency Electromagnetic Fields based on this proposed project. The All God's Children Christian Preschool provides pre-school to Kindergarten classes at this Church that the parents of these children may have a concern.
- 2. The Board would like to see that the 45-foot tall communication antenna be camouflaged as a tree. On the parcel to the west of this proposed antenna site is a rather tall pine tree, so an antenna camouflaged as a pine tree might fit this area.
- 3. The concrete block wall and metal roof that is shown for this project looks out of place for this area. A suggestion might be that there is no roof at all.
- 4. The concrete block wall is shown to be only 6-feet tall and constructed right next to our 8foot tall, green slat cyclone fence, which could pose as a stepping block to gain access to the Town's water treatment facility. The Town would like to see that the proposed concrete block wall be 8-feet tall rather than 6-feet. The wall should be constructed out of some type of decorative block(s).

NOTE: Just for the record, the Town has a utility easement that has two water pipelines in this easement and it is right next to the proposed antenna. A radio system on our water storage tanks, which is used for as a SCADA alarm system for our treatment facility, may be a conflict with this proposed antenna system.