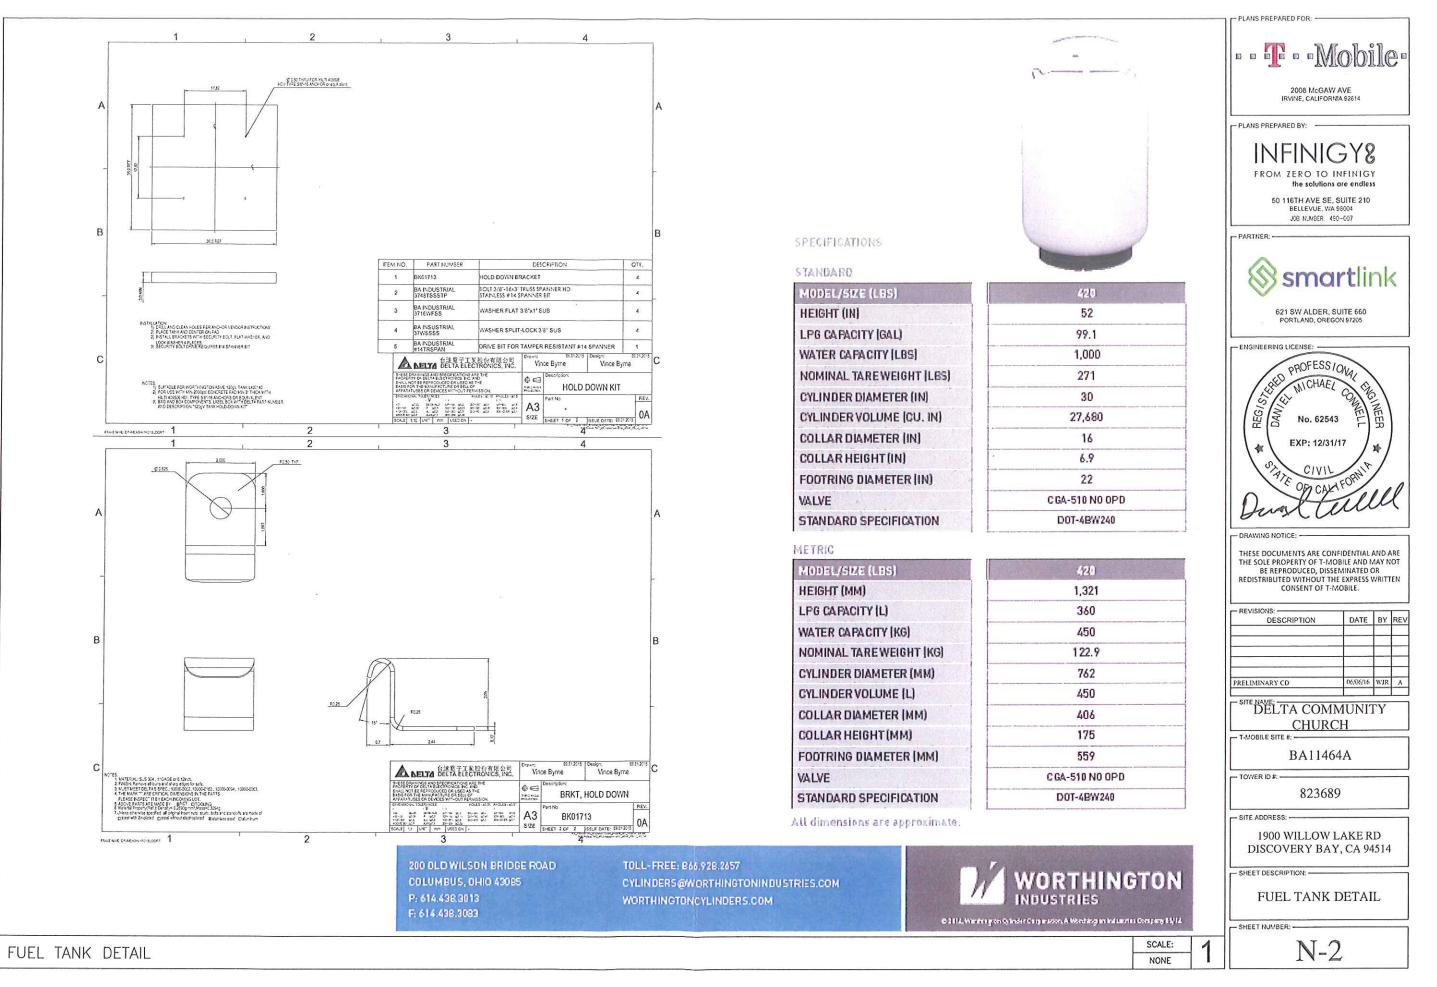

- 1. The County or Applicant of this project should write a letter to both to the Discovery Bay Elementary School/Byron Union School District and All God's Children Christian Preschool at the Delta Community Presbyterian Church, to inform them of this proposed project. The letter should inform them that the Federal Communication Commission (FCC) has published a couple of web-site bulletins #56 & 65, pertaining to potential hazards and human exposure of Radiofrequency Electromagnetic Fields based on this proposed project. The All God's Children Christian Preschool provides pre-school to Kindergarten classes at this Church that the parents of these children may have a concern.
- 2. The Board would like to see that the 45-foot tall communication antenna be camouflaged as a tree. On the parcel to the west of this proposed antenna site is a rather tall pine tree, so an antenna camouflaged as a pine tree might fit this area.
- 3. The concrete block wall and metal roof that is shown for this project looks out of place for this area. A suggestion might be that there is no roof at all.
- 4. The concrete block wall is shown to be only 6-feet tall and constructed right next to our 8foot tall, green slat cyclone fence, which could pose as a stepping block to gain access to the Town's water treatment facility. The Town would like to see that the proposed concrete block wall be 8-feet tall rather than 6-feet. The wall should be constructed out of some type of decorative block(s).