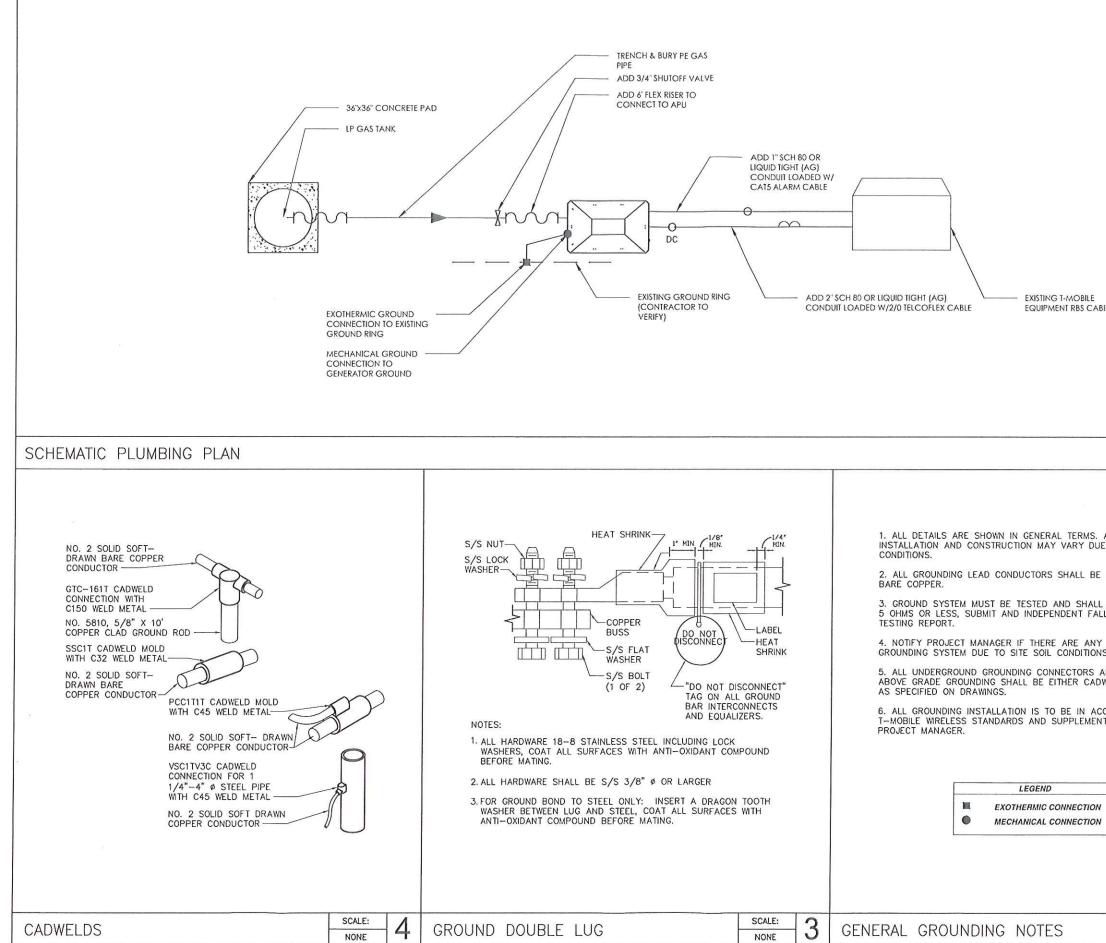

- 1. The County or Applicant of this project should write a letter to both to the Discovery Bay Elementary School/Byron Union School District and All God's Children Christian Preschool at the Delta Community Presbyterian Church, to inform them of this proposed project. The letter should inform them that the Federal Communication Commission (FCC) has published a couple of web-site bulletins #56 & 65, pertaining to potential hazards and human exposure of Radiofrequency Electromagnetic Fields based on this proposed project. The All God's Children Christian Preschool provides pre-school to Kindergarten classes at this Church that the parents of these children may have a concern.
- 2. The Board would like to see that the 45-foot tall communication antenna be camouflaged as a tree. On the parcel to the west of this proposed antenna site is a rather tall pine tree, so an antenna camouflaged as a pine tree might fit this area.
- 3. The concrete block wall and metal roof that is shown for this project looks out of place for this area. A suggestion might be that there is no roof at all.
- 4. The concrete block wall is shown to be only 6-feet tall and constructed right next to our 8foot tall, green slat cyclone fence, which could pose as a stepping block to gain access to the Town's water treatment facility. The Town would like to see that the proposed concrete block wall be 8-feet tall rather than 6-feet. The wall should be constructed out of some type of decorative block(s).

5. Being a concrete block wall, the Town feels that this wall may become a magnet to some of our local youth for graffiti. We would like to recommend that either vines or shrubs be planted on all exposed sides of the concrete block wall.

NOTE: Just for the record, the Town has a utility easement that has two water pipelines in this easement and it is right next to the proposed antenna. A radio system on our water storage tanks, which is used for as a SCADA alarm system for our treatment facility, may be a conflict with this proposed antenna system.