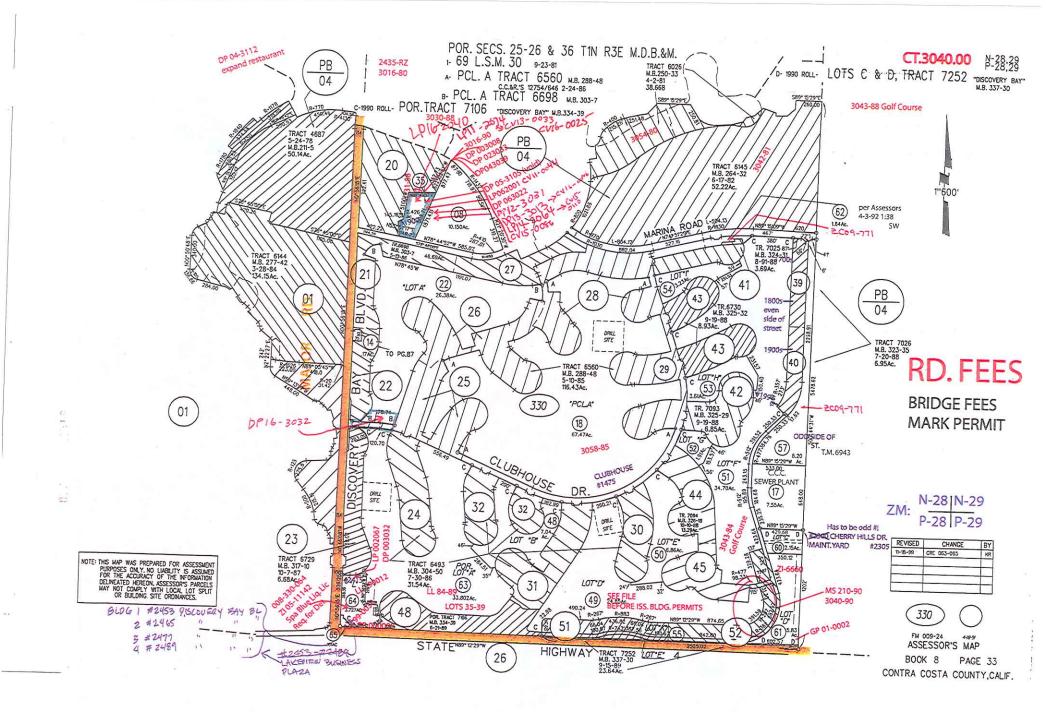

#### RE: County Files # LP06-2001 – Discovery Bay

Dear David:

The Board of Directors of the Town of Discovery Bay, Community Services District (CSD) at their regular meeting on Wednesday, February 1, 2006 discussed the above-mentioned file and has the following comments as it relates to this proposed project:

- 1. The County or Applicant of this project should write a letter to both to the Discovery Bay Elementary School/Byron Union School District and All God's Children Christian Preschool at the Delta Community Presbyterian Church, to inform them of this proposed project. The letter should inform them that the Federal Communication Commission (FCC) has published a couple of web-site bulletins #56 & 65, pertaining to potential hazards and human exposure of Radiofrequency Electromagnetic Fields based on this proposed project. The All God's Children Christian Preschool provides pre-school to Kindergarten classes at this Church that the parents of these children may have a concern.
- 2. The Board would like to see that the 45-foot tall communication antenna be camouflaged as a tree. On the parcel to the west of this proposed antenna site is a rather tall pine tree, so an antenna camouflaged as a pine tree might fit this area.
- 3. The concrete block wall and metal roof that is shown for this project looks out of place for this area. A suggestion might be that there is no roof at all.
- 4. The concrete block wall is shown to be only 6-feet tall and constructed right next to our 8foot tall, green slat cyclone fence, which could pose as a stepping block to gain access to the Town's water treatment facility. The Town would like to see that the proposed concrete block wall be 8-feet tall rather than 6-feet. The wall should be constructed out of some type of decorative block(s).

5. Being a concrete block wall, the Town feels that this wall may become a magnet to some of our local youth for graffiti. We would like to recommend that either vines or shrubs be planted on all exposed sides of the concrete block wall.

NOTE: Just for the record, the Town has a utility easement that has two water pipelines in this easement and it is right next to the proposed antenna. A radio system on our water storage tanks, which is used for as a SCADA alarm system for our treatment facility, may be a conflict with this proposed antenna system.