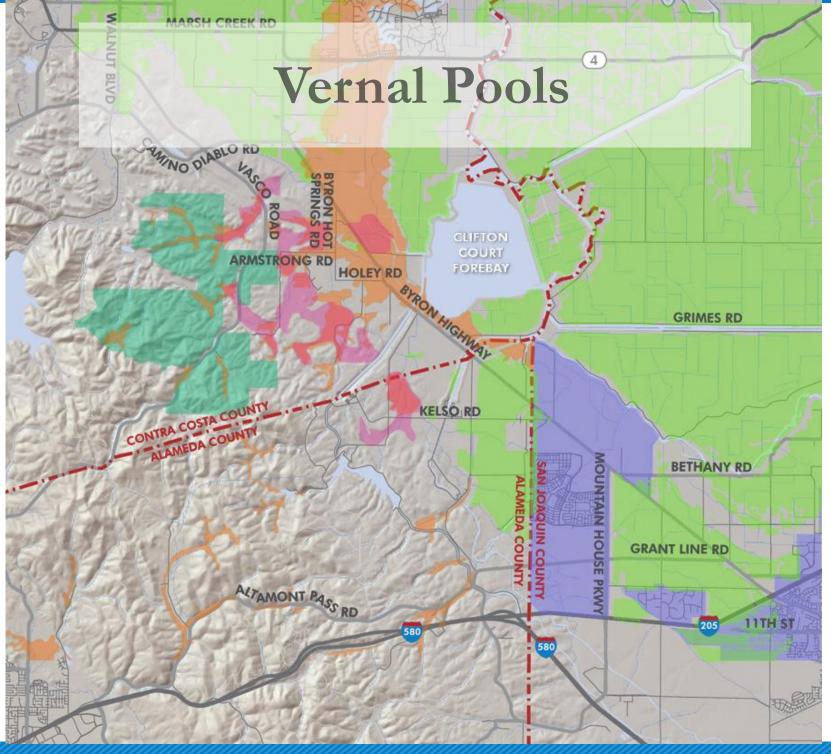

upport planned development and job realization
- Enhance goods movement
- Improve roadway safety
- Benefit emergency response



- Defined Corridor Elements
- Built Ten-County Traffic Model
- Mapped Environmental Considerations
- Developed Potential Route Options
- Considered Green Design Applications
- Examined Funding and Implementation Scenarios
- Engaged Stakeholders
- Involved the Public



## **Defined Five Corridor Elements**





## Built Ten-County Traffic Model

Forecasts based on the use of the CCTA Ten-County Model (addition of San Joaquin)

- Land use projections reflect P-2009, 2000-2040 incremental growth forecasts based upon ABAG and SJCOG, adjusted to reflect actual 2010 conditions.
- Network assumptions based on most recently adopted RTP (T-2035)













































## Developed Potential Route Options





## Considered Green Design Applications

- Evaluate sustainability using the Envision Rating System, a framework for assessing community, environmental, and economic benefits of infrastructure projects
- Incorporate innovative green design: solar road panels; recycled materials, EV charging stations, carbon sequestration.



 Coordinate with habitat conservation initiatives, including East Contra Costa HCP/NCCP, EACCS, and SJMSCP.



# Examined Implementation Scenarios – Preliminary Cost Estimates

| Segment           | Costs               |
|-------------------|---------------------|
| Airport Connector | \$30 - 50 million   |
| South Link        | \$80 - 120 million  |
| North Link        | \$70 - 100 million  |
| I-580 Link