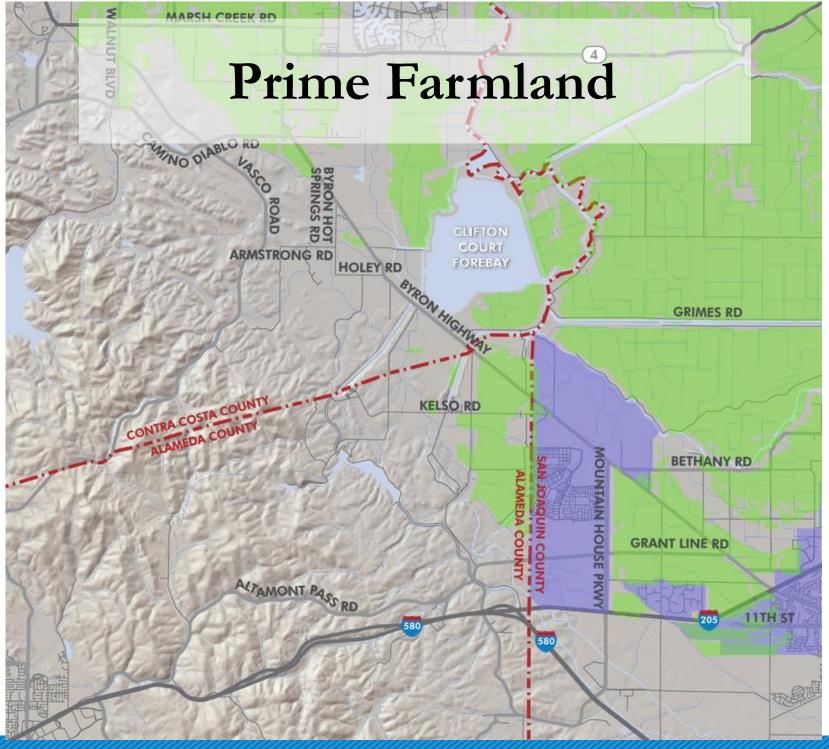

#### Planned Development and Job Realization

Development in the study area is constrained by growth policies, such as the urban limit line (ULL), environmental constraints, and agricultural lands. The TriLink study will explore opportunities for access improvements for pedestrians, bicycles, auto, truck, and transit that are supportive of and facilitate planned growth in the study area.

Brentwood, Oakley, Antioch and the unincorporated area around the Byron Airport, all of which are located in eastern Contra Costa County, have undeveloped, non-agricultural lands that are within the voter-approved ULL. These undeveloped lands are designated for commercial, industrial, or business park development. In addition, the Innovation for Green Advanced Transportation Excellence (i-GATE) initiative, centered at the Lawrence Livermore and Sandia labs, aims to create 5,000 new jobs in the Tri-Valley region over the next five years. Cordes Ranch, in the City of Tracy, aims to create 23,000 jobs at buildout, while Mountain House in San Joaquin County aims to create 22,000+ jobs at buildout.<sup>5</sup> Improved linkages to the east and south would allow the study area communities to realize current general and specific plans and support new plans to improve the local jobshousing balance, which is currently about 0.5 jobs per household. In particular, industrial development, which is likely to include warehouse development, will be better supported by improved through-put of goods movement in and out of the area, in addition to providing access for employees. These areas planned for jobgenerating land uses such as industrial, office, retail space, and business parks that would provide opportunities for much-needed employment-growth in an area that currently has far more housing than jobs.