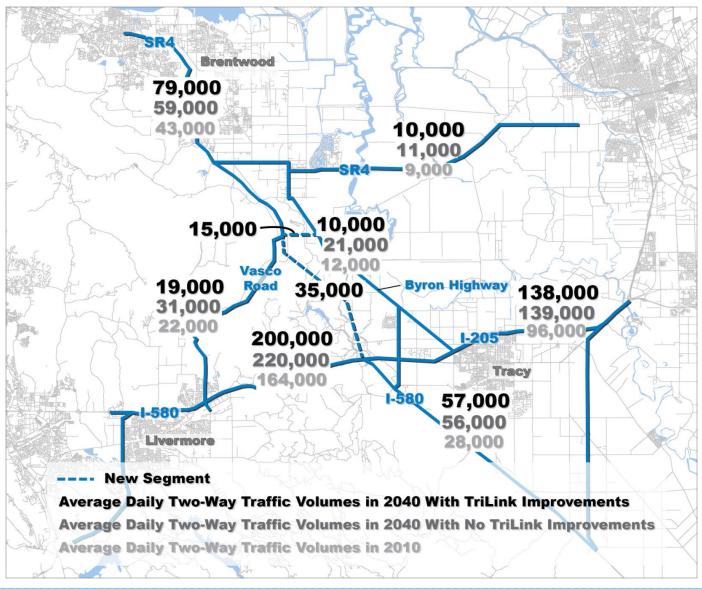

#### Regional Connectivity

The study area is bounded by I-205 and I-580 to the south and SR 4 to the north. There are few quality connections between the roadways in western San Joaquin County and eastern Contra Costa County. SR 4 (former SR 4 Bypass) north of Marsh Creek Road is planned to be widened to four lanes. However, SR 4 along Marsh Creek Road is not being improved, and does not provide sufficient service to the east, beyond Brentwood. While Vasco Road has had recent safety improvements, these have not expanded its overall capacity, due to the Gateway policy in place, and congestion is an issue.<sup>2</sup> Average daily traffic has increased by more than 40 percent between 1996 and 2006, and is expected to continue to increase.<sup>3</sup> Additionally, Byron Highway carries approximately 11,500 vehicles per day, with 23 percent truck traffic.

#### **Goods Movement**

The commercial, industrial, business park, and residential developments planned for the study area will increase the demand for goods movement. The lack of an effective connection between western San Joaquin County and eastern Contra Costa County will affect the efficient movement of freight as freight volumes and traffic congestion increase. Vasco Road is currently at or near its capacity while Byron Highway and SR 4 are at approximately 70 percent of their capacity. Preliminary traffic growth demand estimates show that by 2040 current capacity will be exceeded by 50 percent or more. The TriLink study will analyze options for efficient goods movement.

## Improve Connectivity and Relieve Congestion

- Without TriLink, peak hour traffic volumes are forecasted to exceed current roadway capacity
- TriLink would divert traffic from existing roadways and ease congestion

## **Enhance Goods Movement**

TriLink would be an **effective alternative** for trips to east Contra Costa County and the northeast portion of the Bay Area

- Today Byron Highway, Vasco Road, and SR-4 carry higher than normal volumes of truck traffic
- Truck transport of agricultural produce and consumer goods will increase as Bay Area population grows
- TriLink improvements would offer significant time savings –
   16 minutes on an AM peak hour trip from Tracy to Martinez

## Reduce VMT and GHG Emissions

VMT and GHG modeling indicate that a '2040 with TriLink Scenario' would result in:

- Overall VMT reductions of 3.4%
- Daily VMT decreases by ~ 4 million miles
- Annual CO<sub>2</sub> decreases by
   400,000 metric tons
- Annual fuel savings of over40 million gallons (over \$160 million/year)
- Annual vehicle hours of delay (VHD) decreases by 57%