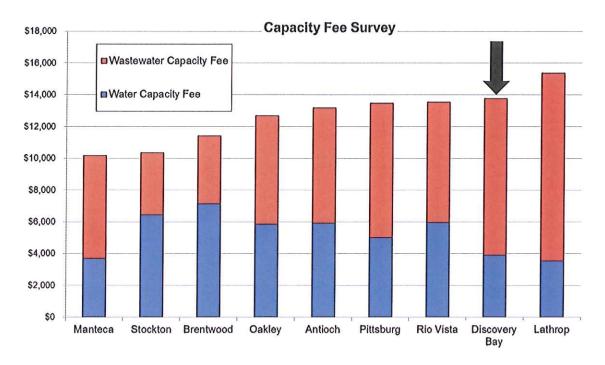

ffective 05/05/10. The Diablo Water District fee is for new developments west of Jersey Island Road.

<sup>(5)</sup> City of Antioch water and sewer connection fees effective 07/01/12. Wastewater treatment is provided by Delta Diablo Sanitation District. Wastewater treatment capacity fee effective 07/08/11.

<sup>(6)</sup> Water fee current until 11/01/12. Fee varies based on development area. Sewer fee effective 11/01/11. Wastewater treatment is provided by Delta Diablo Sanitation District. Wastewater treatment capacity fee effective 07/08/11.

<sup>(7)</sup> Fees last updated in 2009.

<sup>(8)</sup> Fees effective 01/01/12. Fees shown for the East Lathrop development. Fees vary for other development areas. Wastewater treatment is provided by the Manteca Water Quality Control Facility.



The nonresidential capacity fees are proportional to the water demand and wastewater flow of a typical residential customer. When a new nonresidential customer connects to the system, the Town should scale the capacity fees to the predicted demand and flow of that customer with a minimum fee based on 200 gallons per day water use and 180 gallons per day wastewater flow. The minimum capacity fee is about 49% of the residential capacity fee. Example capacity fees for nonresidential customers are shown in Table 11. For the typical nonresidential customer about 90% of water used flows into the sewer. Commercial customers typically have little to no outdoor irrigation.

| Table 11                              |        |
|---------------------------------------|--------|
| <b>Example Nonreside