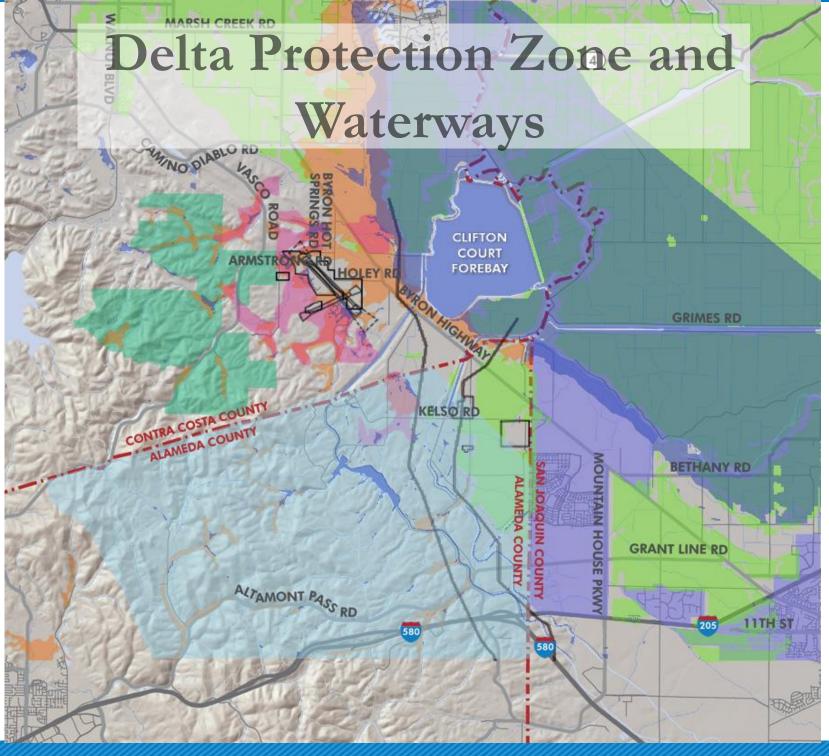

#### **Emergency Response and Recovery**

SR 239 could serve as an evacuation route facilitating access to and from regional centers of urbanization.

Flooding due to heavy rain events and/or levee failure pose a significant threat to public safety. As discussed in the *Contra Costa County Hazard Mitigation Plan Update*<sup>8</sup>, such an event would result in the need to evacuate large numbers of people who live in the low-lying areas in and around the Delta. Additionally, increased storm frequency, intensity, and duration could represent a barrier to emergency response and recovery, both in short- and long-term time frames. Particularly flood-prone areas within the immediate vicinity of the proposed SR 239 corridor include Mountain House, Knightsen, Discovery Bay, Oakley, and Antioch. Flooding in any of these areas would result in an immediate need to evacuate to the south, and would likely preclude evacuation to the east.

## Improve Emergency Access

- Mountain House, Knightsen, Discovery Bay, Oakley, and Antioch are all in flood-prone areas
- TriLink could serve as an emergency evacuation route in the event of a natural disaster
- TriLink would also be a route into the area for response and recovery assistance.