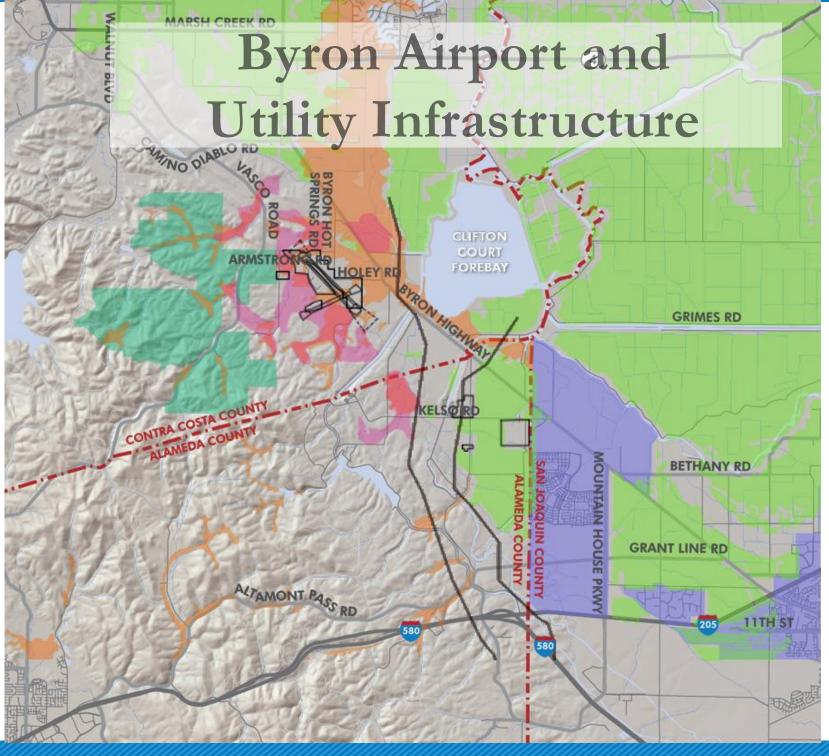

rt planned development and job realization
- Enhance goods movement
- Improve roadway safety
- Benefit emergency response



- Defined Corridor Elements
- Built Ten-County Traffic Model
- Mapped Environmental Considerations
- Developed Potential Route Options
- Considered Green Design Applications
- Examined Funding and Implementation Scenarios
- Engaged Stakeholders
- Involved the Public



## **Defined Five Corridor Elements**





## Built Ten-County Traffic Model

Forecasts based on the use of the CCTA Ten-County Model (addition of San Joaquin)

- Land use projections reflect P-2009, 2000-2040 incremental growth forecasts based upon ABAG and SJCOG, adjusted to reflect actual 2010 conditions.
- Network assumptions based on most recently adopted RTP (T-2035)













































## Developed Potential Route Options





## Considered Green Design Applications

- Evaluate sustainability using the Envision Rating System, a framework for assessing community, environmental, and economic benefits of infrastructure projects
- Incorporate innovative green design: solar road panels; recycled materials, EV charging stations, carbon sequestration.



 Coordinate with habitat conservation initiatives, including East Contra Costa HCP/NCCP, EACCS, and SJMSCP.



# Examined Implementation Scenarios – Preliminary Cost Estimates

| Segment           | Costs               |
|-------------------|---------------------|
| Airport Connector | \$30 - 50 million   |
| South Link        | \$80 - 120 million  |
| North Link        | \$70 - 100 million  |
| I-580 Link