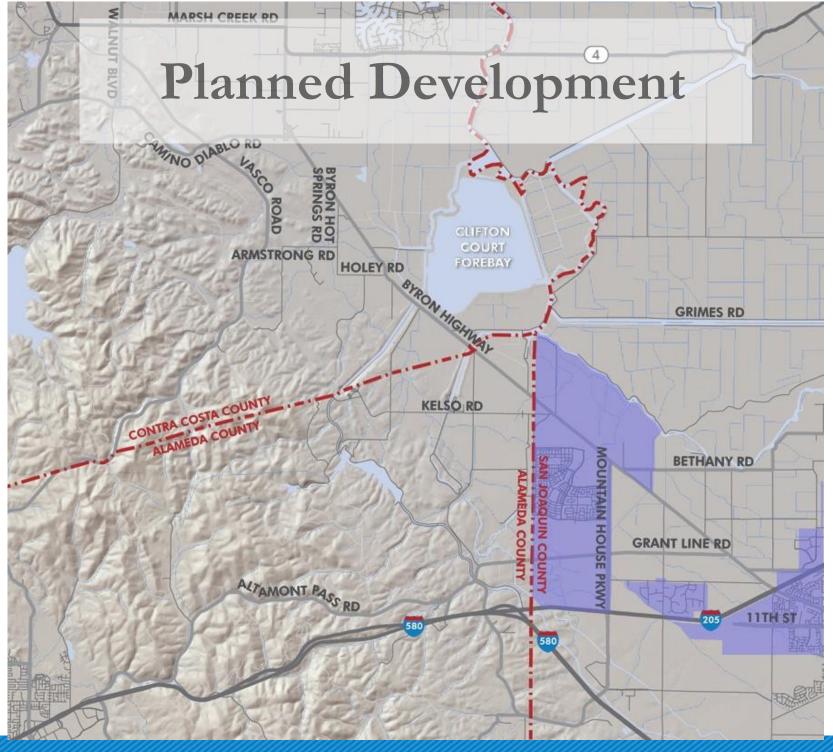

#### Planned Development and Job Realization

Development in the study area is constrained by growth policies, such as the urban limit line (ULL), environmental constraints, and agricultural lands. The TriLink study will explore opportunities for access improvements for pedestrians, bicycles, auto, truck, and transit that are supportive of and facilitate planned growth in the study area.

Brentwood, Oakley, Antioch and the unincorporated area around the Byron Airport, all of which are located in eastern Contra Costa County, have undeveloped, non-agricultural lands that are within the voter-approved ULL. These undeveloped lands are designated for commercial, industrial, or business park development. In addition, the Innovation for Green Advanced Transportation Excellence (i-GATE) initiative, centered at the Lawrence Livermore and Sandia labs, aims to create 5,000 new jobs in the Tri-Valley region over the next five years. Cordes Ranch, in the City of Tracy, aims to create 23,000 jobs at buildout, while Mountain House in San Joaquin County aims to create 22,000+ jobs at buildout.<sup>5</sup> Improved linkages to the east and south would allow the study area communities to realize current general and specific plans and support new plans to improve the local jobshousing balance, which is currently about 0.5 jobs per household. In particular, industrial development, which is likely to include warehouse development, will be better supported by improved through-put of goods movement in and out of the area, in addition to providing access for employees. These areas planned for jobgenerating land uses such as industrial, office, retail space, and business parks that would provide opportunities for much-needed employment-growth in an area that currently has far more housing than jobs.

In addition to the planned commercial, industrial, and business park development, Tracy, Brentwood, Oakley, Mountain House, and Antioch all have significant areas planned for residential development that have not yet been developed. Improved linkages to the east and south would allow the study area communities to realize general and specific plans and support improvement of the jobs/housing balance. An improved jobs/housing balance will reduce average commute distances, reducing vehicle miles travelled (VMT) relative to the traditional growth patterns, and furthering the aims of regional planning initiatives like SB 375.