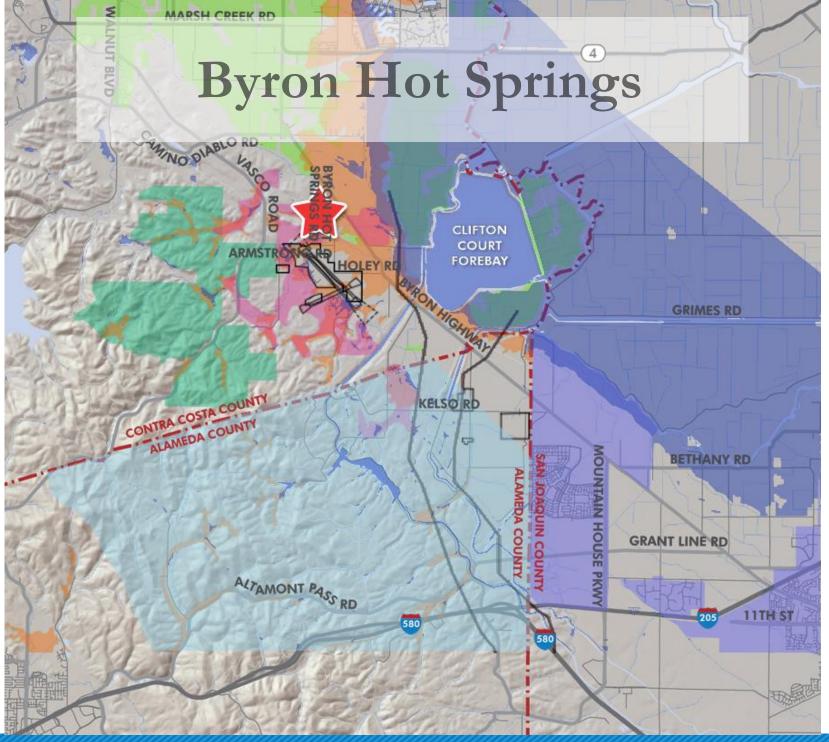

#### Regional Connectivity

The study area is bounded by I-205 and I-580 to the south and SR 4 to the north. There are few quality connections between the roadways in western San Joaquin County and eastern Contra Costa County. SR 4 (former SR 4 Bypass) north of Marsh Creek Road is planned to be widened to four lanes. However, SR 4 along Marsh Creek Road is not being improved, and does not provide sufficient service to the east, beyond Brentwood. While Vasco Road has had recent safety improvements, these have not expanded its overall capacity, due to the Gateway policy in place, and congestion is an issue.<sup>2</sup> Average daily traffic has increased by more than 40 percent between 1996 and 2006, and is expected to continue to increase.<sup>3</sup> Additionally, Byron Highway carries approximately 11,500 vehicles per day, with 23 percent truck traffic.

Brentwood, Oakley, Antioch and the unincorporated area around the Byron Airport, all of which are located in eastern Contra Costa County, have undeveloped, non-agricultural lands that are within the voter-approved ULL. These undeveloped lands are designated for commercial, industrial, or business park development. In addition, the Innovation for Green Advanced Transportation Excellence (i-GATE) initiative, centered at the Lawrence Livermore and Sandia labs, aims to create 5,000 new jobs in the Tri-Valley region over the next five years. Cordes Ranch, in the City of Tracy, aims to create 23,000 jobs at buildout, while Mountain House in San Joaquin County aims to create 22,000+ jobs at buildout.<sup>5</sup> Improved linkages to the east and south would allow the study area communities to realize current general and specific plans and support new plans to improve the local jobshousing balance, which is currently about 0.5 jobs per household. In particular, industrial development, which is likely to include warehouse development, will be better supported by improved through-put of goods movement in and out of the area, in addition to providing access for employees. These areas planned for jobgenerating land uses such as industrial, office, retail space, and business parks that would provide opportunities for much-needed employment-growth in an area that currently has far more housing than jobs.

#### **Emergency Response and Recovery**

SR 239 could serve as an evacuation route facilitating access to and from regional centers of urbanization.

Flooding due to heavy rain events and/or levee failure pose a significant threat to public safety. As discussed in the *Contra Costa County Hazard Mitigation Plan Update*<sup>8</sup>, such an event would result in the need to evacuate large numbers of people who live in the low-lying areas in and around the Delta. Additionally, increased storm frequency, intensity, and duration could represent a barrier to emergency response and recovery, both in short- and long-term time frames. Particularly flood-prone areas within the immediate vicinity of the proposed SR 239 corridor include Mountain House, Knightsen, Discovery Bay, Oakley, and Antioch. Flooding in any of these areas would result in an immediate need to evacuate to the south, and would likely preclude evacuation to the east.