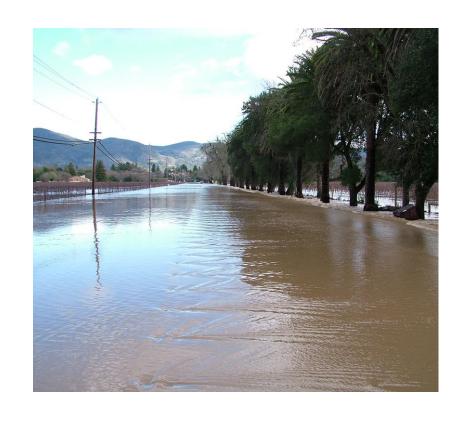

#### **Emergency Response and Recovery**

SR 239 could serve as an evacuation route facilitating access to and from regional centers of urbanization.

Flooding due to heavy rain events and/or levee failure pose a significant threat to public safety. As discussed in the *Contra Costa County Hazard Mitigation Plan Update*<sup>8</sup>, such an event would result in the need to evacuate large numbers of people who live in the low-lying areas in and around the Delta. Additionally, increased storm frequency, intensity, and duration could represent a barrier to emergency response and recovery, both in short- and long-term time frames. Particularly flood-prone areas within the immediate vicinity of the proposed SR 239 corridor include Mountain House, Knightsen, Discovery Bay, Oakley, and Antioch. Flooding in any of these areas would result in an immediate need to evacuate to the south, and would likely preclude evacuation to the east.

## Improve Emergency Access

- Mountain House, Knightsen, Discovery Bay, Oakley, and Antioch are all in flood-prone areas
- TriLink could serve as an emergency evacuation route in the event of a natural disaster
- TriLink would also be a route into the area for response and recovery assistance.