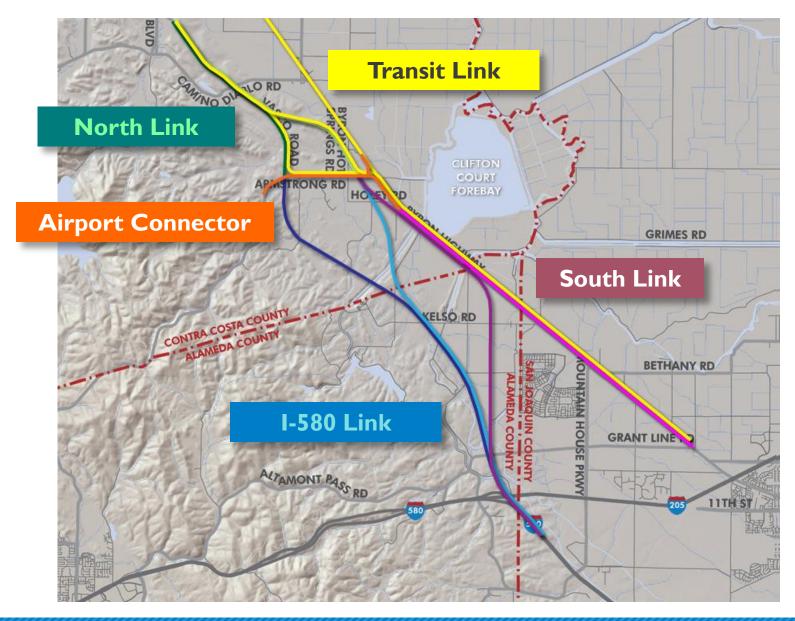

## **Defined Five Corridor Elements**

# Examined Implementation Scenarios – Preliminary Cost Estimates

| Segment           | Costs               |
|-------------------|---------------------|
| Airport Connector | \$30 - 50 million   |
| South Link        | \$80 - 120 million  |
| North Link        | \$70 - 100 million  |
| I-580 Link        | \$450 - 500 million |
| Transit           | Varies by type      |