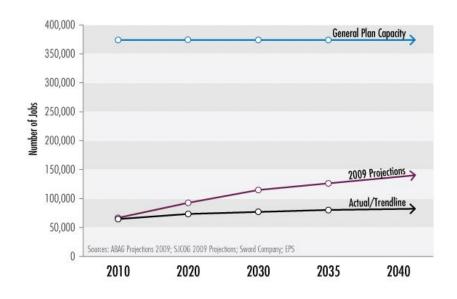

Brentwood, Oakley, Antioch and the unincorporated area around the Byron Airport, all of which are located in eastern Contra Costa County, have undeveloped, non-agricultural lands that are within the voter-approved ULL. These undeveloped lands are designated for commercial, industrial, or business park development. In addition, the Innovation for Green Advanced Transportation Excellence (i-GATE) initiative, centered at the Lawrence Livermore and Sandia labs, aims to create 5,000 new jobs in the Tri-Valley region over the next five years. Cordes Ranch, in the City of Tracy, aims to create 23,000 jobs at buildout, while Mountain House in San Joaquin County aims to create 22,000+ jobs at buildout.<sup>5</sup> Improved linkages to the east and south would allow the study area communities to realize current general and specific plans and support new plans to improve the local jobshousing balance, which is currently about 0.5 jobs per household. In particular, industrial development, which is likely to include warehouse development, will be better supported by improved through-put of goods movement in and out of the area, in addition to providing access for employees. These areas planned for jobgenerating land uses such as industrial, office, retail space, and business parks that would provide opportunities for much-needed employment-growth in an area that currently has far more housing than jobs.

## Support Local Job Growth

- Communities in east Contra Costa and west San Joaquin counties have planned for job growth
- There are opportunities in the manufacturing, wholesale, and transportation sectors