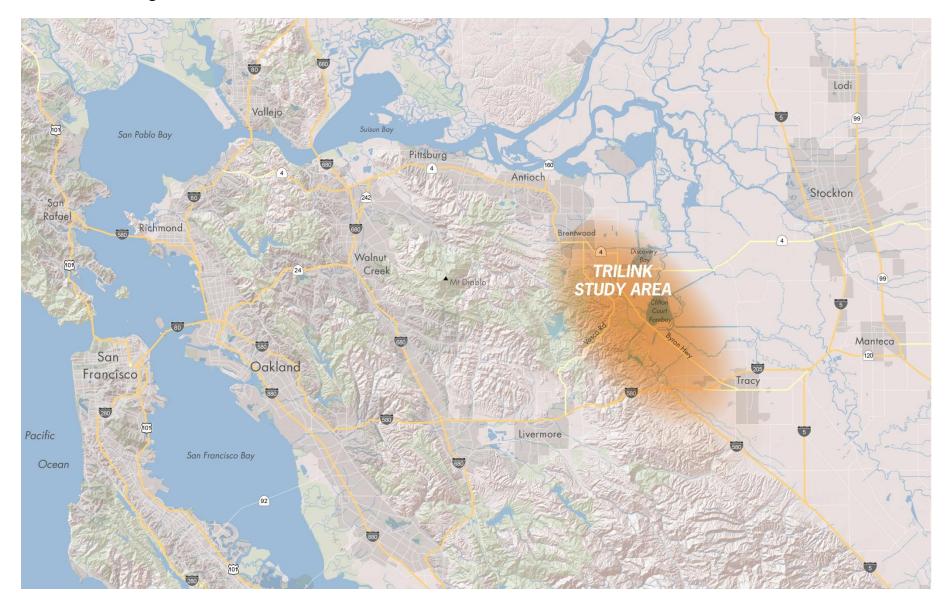

TriLink/State Route (SR) 239 DRAFT Revised: January 29, 2013 Study Impetus Statement

SR 239 is a legislatively recognized, but unconstructed route in the California state highway system. First identified in 1959, the legislative language describes SR 239 as a potential roadway linking SR 4 near Brentwood to I-205 or I-580 west of Tracy in San Joaquin County. The route was never approved; however, a Caltrans Route Concept Report completed in 1985 recommended a two-lane conventional highway with adequate right-of-way to handle up to a four-lane facility, to serve the high growth areas.<sup>1</sup>

#### Regional Connectivity

The study area is bounded by I-205 and I-580 to the south and SR 4 to the north. There are few quality connections between the roadways in western San Joaquin County and eastern Contra Costa County. SR 4 (former SR 4 Bypass) north of Marsh Creek Road is planned to be widened to four lanes. However, SR 4 along Marsh Creek Road is not being improved, and does not provide sufficient service to the east, beyond Brentwood. While Vasco Road has had recent safety improvements, these have not expanded its overall capacity, due to the Gateway policy in place, and congestion is an issue.<sup>2</sup> Average daily traffic has increased by more than 40 percent between 1996 and 2006, and is expected to continue to increase.<sup>3</sup> Additionally, Byron Highway carries approximately 11,500 vehicles per day, with 23 percent truck traffic.