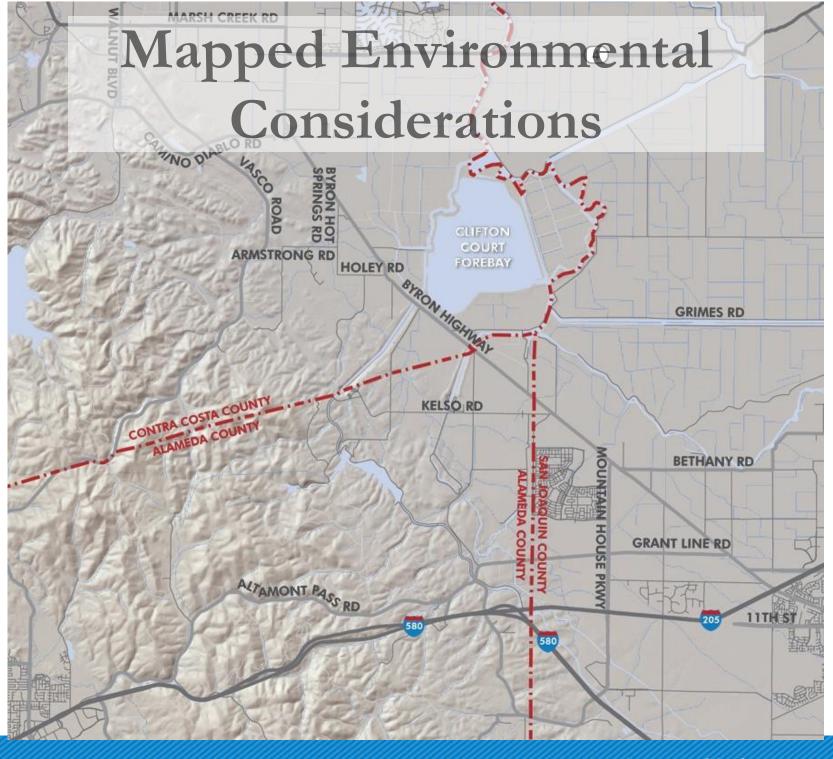

## TriLink Study Impetus

- Improve regional connectivity
- Support planned development and job realization
- Enhance goods movement
- Improve roadway safety
- Benefit emergency response

- Defined Corridor Elements
- Built Ten-County Traffic Model
- Mapped Environmental Considerations
- Developed Potential Route Options
- Considered Green Design Applications
- Examined Funding and Implementation Scenarios
- Engaged Stakeholders
- Involved the Public

 Coordinate with habitat conservation initiatives, including East Contra Costa HCP/NCCP, EACCS, and SJMSCP.