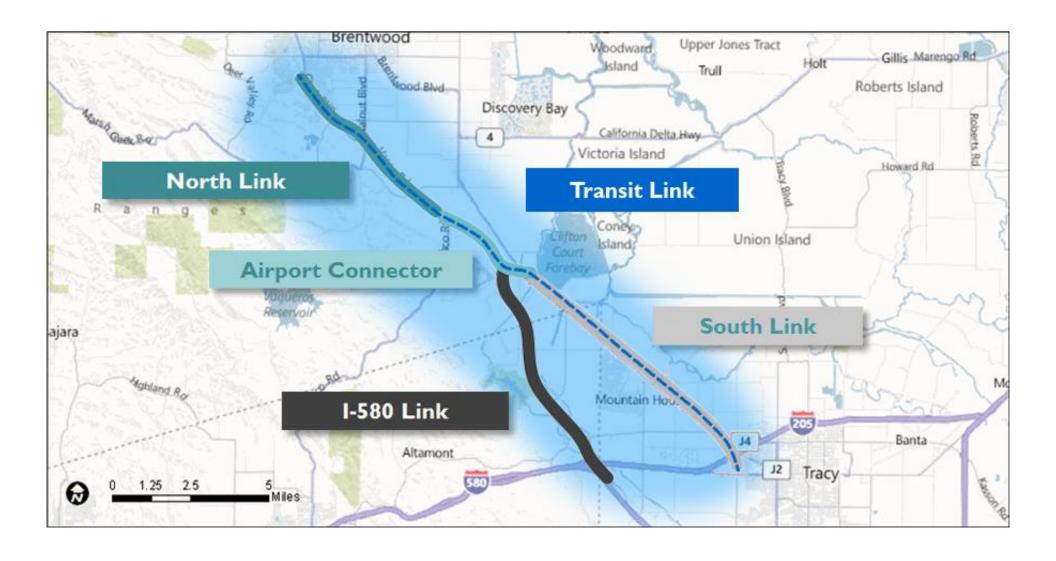

## **Defined Five Corridor Elements**

# Examined Implementation Scenarios – Preliminary Cost Estimates

| Segment           | Costs               |
|-------------------|---------------------|
| Airport Connector | \$30 - 50 million   |
| South Link        | \$80 - 120 million  |
| North Link        | \$70 - 100 million  |
| I-580 Link        | \$450 - 500 million |
| Transit           | Varies by type      |