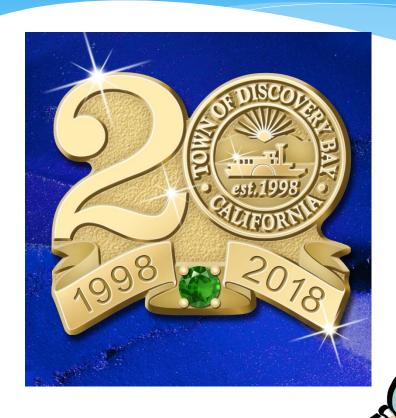

# Logo Options





### Letterhead Options



#### TOWN OF DISCOVERY BAY

A COMMUNITY SERVICES DISTRICT

SDLF Gold-Level of Governance

President - Kevin Graves • Vice-President - Bill Mayer • Director - Robert Leete • Director - Bill Pease • Director - Chris Steele



TOWN OF DISCOVERY BAY

A COMMUNITY SERVICES DISTRICT

SDLF Gold-Level of Governance

President - Kevin Graves • Vice-President - Bill Mayer • Director - Robert Leete • Director - Bill Pease • Director - Chris Steele

# Banner Options with Sponsor Imprints





# Recognition Lapel Pin





### Commemorative Giveaway Pin





## Board Member Anniversary Shirts