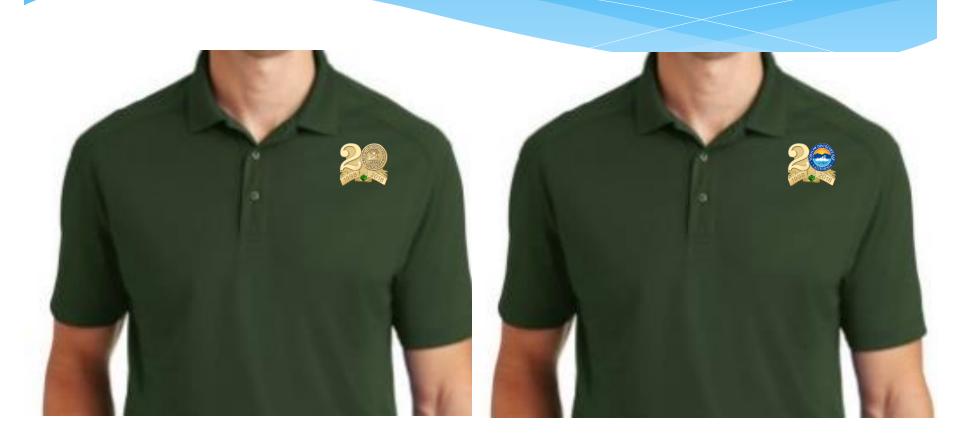

# Logo Options





### Letterhead Options



#### TOWN OF DISCOVERY BAY

A COMMUNITY SERVICES DISTRICT

SDLF Gold-Level of Governance

President - Kevin Graves • Vice-President - Bill Mayer • Director - Robert Leete • Director - Bill Pease • Director - Chris Steele



TOWN OF DISCOVERY BAY

A COMMUNITY SERVICES DISTRICT

SDLF Gold-Level of Governance

President - Kevin Graves • Vice-President - Bill Mayer • Director - Robert Leete • Director - Bill Pease • Director - Chris Steele

# Banner Options with Sponsor Imprints





# Recognition Lapel Pin





### Commemorative Giveaway Pin





## Board Member Anniversary Shirts