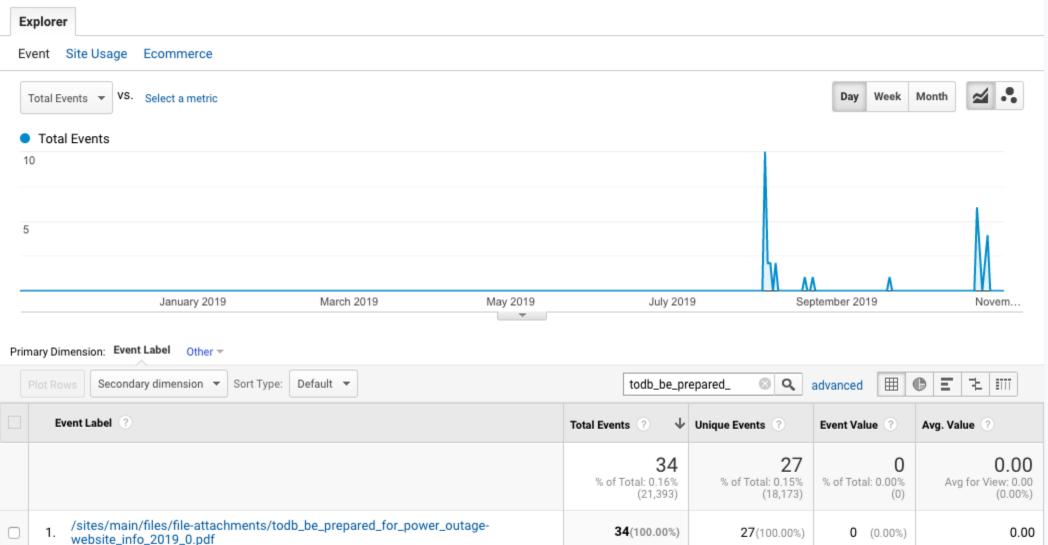

#### Pages

Oct 23, 2019 - Nov 3, 2019

Explorer

This data was filtered with the following filter expression: Power Outage Event

| Page Title                                        | Pageviews                                     | Unique Pageviews                              | Avg. Time on Page                                | Entrances                                      | Bounce Rate                                 | % Exit                                               | Page Value                                 |
|---------------------------------------------------|-----------------------------------------------|-----------------------------------------------|--------------------------------------------------|------------------------------------------------|---------------------------------------------|------------------------------------------------------|--------------------------------------------|
|                                                   | <b>477</b><br>% of Total:<br>8.22%<br>(5,803) | <b>414</b><br>% of Total:<br>8.35%<br>(4,960) | <b>00:03:06</b> Avg for View: 00:00:59 (216.13%) | <b>300</b><br>% of Total:<br>12.15%<br>(2,470) | <b>73.00%</b> Avg for View: 64.49% (13.19%) | <b>80.08%</b><br>Avg for View:<br>42.56%<br>(88.15%) | \$0.00<br>% of Total:<br>0.00%<br>(\$0.00) |
| 1. Power Outage Event - The Town of Discovery Bay | 477<br>(100.00%)                              | <b>414</b> (100.00%)                          | 00:03:06                                         | <b>300</b> (100.00%)                           | 73.00%                                      | 80.08%                                               | \$0.00<br>(0.00%)                          |

# **Pages**

Oct 23, 2019 - Nov 3, 2019

Explorer

| Page Title                        |                           | Pageviews                         | Unique Pageviews                  | Avg. Time on Page                    | Entrances                         | Bounce Rate                        | % Exit                                       | Page Value                       |
|-----------------------------------|---------------------------|-----------------------------------|-----------------------------------|--------------------------------------|-----------------------------------|------------------------------------|----------------------------------------------|----------------------------------|
|                                   |                           | 5,803                             | 4,960                             | 00:00:59                             | 2,470                             | 64.49%                             | 42.56%                                       | \$0.00                           |
|                                   |                           | % of Total:<br>100.00%<br>(5,803) | % of Total:<br>100.00%<br>(4,960) | Avg for View:<br>00:00:59<br>(0.00%) | % of Total:<br>100.00%<br>(2,470) | Avg for View:<br>64.49%<br>(0.00%) | 42.56%<br>Avg for View:<br>42.56%<br>(0.00%) | % of Total:<br>0.00%<br>(\$0.00) |
| 1. The Town of Discovery Bay - L  | Live where you play       | <b>1,143</b> (19.70%)             | 1,003<br>(20.22%)                 | 00:01:17                             | <b>940</b> (38.06%)               | 70.85%                             | 67.10%                                       | \$0.00<br>(0.00%)                |
| 2. Power Outage Event - The Tov   | wn of Discovery Bay       | <b>477</b> (8.22%)                | <b>414</b> (8.35%)                | 00:03:06                             | <b>300</b> (12.15%)               | 73.00%                             | 80.08%                                       | \$0.00<br>(0.00%)                |
| 3. About Discovery Bay - The To   | wn of Discovery Bay       | 248<br>(4.27%)                    | 209<br>(4.21%)                    | 00:01:42                             | <b>180</b> (7.29%)                | 64.44%                             | 61.69%                                       | \$0.00<br>(0.00%)                |
| 4. Water Services - The Town of   | Discovery Bay             | 181<br>(3.12%)                    | 134<br>(2.70%)                    | 00:00:39                             | <b>93</b> (3.77%)                 | 35.48%                             | 32.04%                                       | \$0.00<br>(0.00%)                |
| 5. Welcome to XPress Bill Pay -   | The Town of Discovery Bay | 128<br>(2.21%)                    | 119<br>(2.40%)                    | 00:01:35                             | <b>76</b> (3.08%)                 | 64.47%                             | 77.34%                                       | \$0.00<br>(0.00%)                |
| 6. Home Owner Associations - T    | he Town of Discovery Bay  | <b>92</b> (1.59%)                 | <b>75</b> (1.51%)                 | 00:03:38                             | <b>64</b> (2.59%)                 | 68.75%                             | 67.39%                                       | \$0.00<br>(0.00%)                |
| 7. Employment - The Town of Di    | scovery Bay               | <b>91</b> (1.57%)                 | <b>87</b> (1.75%)                 | 00:02:11                             | <b>58</b> (2.35%)                 | 89.66%                             | 81.32%                                       | \$0.00<br>(0.00%)                |
| 8. News - The Town of Discovery   | y Bay                     | <b>80</b> (1.38%)                 | 63<br>(1.27%)                     | 00:00:54                             | <b>46</b> (1.86%)                 | 19.57%                             | 20.00%                                       | \$0.00<br>(0.00%)                |
| 9. Sheriff Services - The Town of | f Discovery Bay           | 53<br>(0.91%)                     | <b>44</b> (0.89%)                 | 00:03:30                             | <b>39</b> (1.58%)                 | 69.23%                             | 67.92%                                       | \$0.00<br>(0.00%)                |
| 10. Contact us - The Town of Disc | covery Bay                | <b>92</b> (1.59%)                 | <b>85</b> (1.71%)                 | 00:01:57                             | <b>35</b> (1.42%)                 | 45.71%                             | 47.83%                                       | \$0.00<br>(0.00%)                |