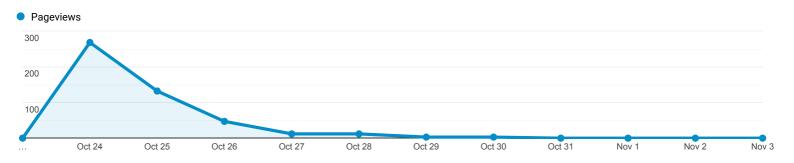

#### Pages

Oct 23, 2019 - Nov 3, 2019

Explorer

This data was filtered with the following filter expression: Power Outage Event

| Page Title                                        | Pageviews                                     | Unique Pageviews                              | Avg. Time on Page                                | Entrances                                      | Bounce Rate                                 | % Exit                                               | Page Value                                 |
|---------------------------------------------------|-----------------------------------------------|-----------------------------------------------|--------------------------------------------------|------------------------------------------------|---------------------------------------------|------------------------------------------------------|--------------------------------------------|
|                                                   | <b>477</b><br>% of Total:<br>8.22%<br>(5,803) | <b>414</b><br>% of Total:<br>8.35%<br>(4,960) | <b>00:03:06</b> Avg for View: 00:00:59 (216.13%) | <b>300</b><br>% of Total:<br>12.15%<br>(2,470) | <b>73.00%</b> Avg for View: 64.49% (13.19%) | <b>80.08%</b><br>Avg for View:<br>42.56%<br>(88.15%) | \$0.00<br>% of Total:<br>0.00%<br>(\$0.00) |
| 1. Power Outage Event - The Town of Discovery Bay | 477<br>(100.00%)                              | <b>414</b> (100.00%)                          | 00:03:06                                         | <b>300</b> (100.00%)                           | 73.00%                                      | 80.08%                                               | \$0.00<br>(0.00%)                          |

# **Pages**

Oct 23, 2019 - Nov 3, 2019

Explorer

| Page Title                        |                           | Pageviews                         | Unique Pageviews                  | Avg. Time on Page                    | Entrances                         | Bounce Rate                        | % Exit                                       | Page Value                       |
|-----------------------------------|---------------------------|-----------------------------------|-----------------------------------|--------------------------------------|-----------------------------------|------------------------------------|----------------------------------------------|----------------------------------|
|                                   |                           | 5,803                             | 4,960                             | 00:00:59                             | 2,470                             | 64.49%                             | 42.56%                                       | \$0.00                           |
|                                   |                           | % of Total:<br>100.00%<br>(5,803) | % of Total:<br>100.00%<br>(4,960) | Avg for View:<br>00:00:59<br>(0.00%) | % of Total:<br>100.00%<br>(2,470) | Avg for View:<br>64.49%<br>(0.00%) | 42.56%<br>Avg for View:<br>42.56%<br>(0.00%) | % of Total:<br>0.00%<br>(\$0.00) |
| 1. The Town of Discovery Bay - L  | Live where you play       | <b>1,143</b> (19.70%)             | 1,003<br>(20.22%)                 | 00:01:17                             | <b>940</b> (38.06%)               | 70.85%                             | 67.10%                                       | \$0.00<br>(0.00%)                |
| 2. Power Outage Event - The Tov   | wn of Discovery Bay       | <b>477</b> (8.22%)                | <b>414</b> (8.35%)                | 00:03:06                             | <b>300</b> (12.15%)               | 73.00%                             | 80.08%                                       | \$0.00<br>(0.00%)                |
| 3. About Discovery Bay - The To   | wn of Discovery Bay       | 248<br>(4.27%)                    | 209<br>(4.21%)                    | 00:01:42                             | <b>180</b> (7.29%)                | 64.44%                             | 61.69%                                       | \$0.00<br>(0.00%)                |
| 4. Water Services - The Town of   | Discovery Bay             | 181<br>(3.12%)                    | 134<br>(2.70%)                    | 00:00:39                             | <b>93</b> (3.77%)                 | 35.48%                             | 32.04%                                       | \$0.00<br>(0.00%)                |
| 5. Welcome to XPress Bill Pay -   | The Town of Discovery Bay | 128<br>(2.21%)                    | 119<br>(2.40%)                    | 00:01:35                             | <b>76</b> (3.08%)                 | 64.47%                             | 77.34%                                       | \$0.00<br>(0.00%)                |
| 6. Home Owner Associations - T    | he Town of Discovery Bay  | <b>92</b> (1.59%)                 | <b>75</b> (1.51%)                 | 00:03:38                             | <b>64</b> (2.59%)                 | 68.75%                             | 67.39%                                       | \$0.00<br>(0.00%)                |
| 7. Employment - The Town of Di    | scovery Bay               | <b>91</b> (1.57%)                 | <b>87</b> (1.75%)                 | 00:02:11                             | <b>58</b> (2.35%)                 | 89.66%                             | 81.32%                                       | \$0.00<br>(0.00%)                |
| 8. News - The Town of Discovery   | y Bay                     | <b>80</b> (1.38%)                 | 63<br>(1.27%)                     | 00:00:54                             | <b>46</b> (1.86%)                 | 19.57%                             | 20.00%                                       | \$0.00<br>(0.00%)                |
| 9. Sheriff Services - The Town of | f Discovery Bay           | 53<br>(0.91%)                     | <b>44</b> (0.89%)                 | 00:03:30                             | <b>39</b> (1.58%)                 | 69.23%                             | 67.92%                                       | \$0.00<br>(0.00%)                |
| 10. Contact us - The Town of Disc | covery Bay                | <b>92</b> (1.59%)                 | <b>85</b> (1.71%)                 | 00:01:57                             | <b>35</b> (1.42%)                 | 45.71%                             | 47.83%                                       | \$0.00<br>(0.00%)                |