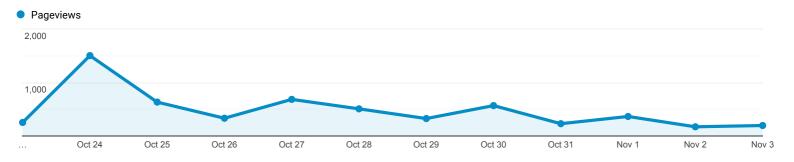

# **Pages**

Oct 23, 2019 - Nov 3, 2019

Explorer

| Page Title                        |                           | Pageviews                         | Unique Pageviews                  | Avg. Time on Page                    | Entrances                         | Bounce Rate                        | % Exit                                       | Page Value                       |
|-----------------------------------|---------------------------|-----------------------------------|-----------------------------------|--------------------------------------|-----------------------------------|------------------------------------|----------------------------------------------|----------------------------------|
|                                   |                           | 5,803                             | 4,960                             | 00:00:59                             | 2,470                             | 64.49%                             | 42.56%                                       | \$0.00                           |
|                                   |                           | % of Total:<br>100.00%<br>(5,803) | % of Total:<br>100.00%<br>(4,960) | Avg for View:<br>00:00:59<br>(0.00%) | % of Total:<br>100.00%<br>(2,470) | Avg for View:<br>64.49%<br>(0.00%) | 42.56%<br>Avg for View:<br>42.56%<br>(0.00%) | % of Total:<br>0.00%<br>(\$0.00) |
| 1. The Town of Discovery Bay - L  | Live where you play       | <b>1,143</b> (19.70%)             | 1,003<br>(20.22%)                 | 00:01:17                             | <b>940</b> (38.06%)               | 70.85%                             | 67.10%                                       | \$0.00<br>(0.00%)                |
| 2. Power Outage Event - The Tov   | wn of Discovery Bay       | <b>477</b> (8.22%)                | <b>414</b> (8.35%)                | 00:03:06                             | <b>300</b> (12.15%)               | 73.00%                             | 80.08%                                       | \$0.00<br>(0.00%)                |
| 3. About Discovery Bay - The To   | wn of Discovery Bay       | 248<br>(4.27%)                    | 209<br>(4.21%)                    | 00:01:42                             | <b>180</b> (7.29%)                | 64.44%                             | 61.69%                                       | \$0.00<br>(0.00%)                |
| 4. Water Services - The Town of   | Discovery Bay             | 181<br>(3.12%)                    | 134<br>(2.70%)                    | 00:00:39                             | <b>93</b> (3.77%)                 | 35.48%                             | 32.04%                                       | \$0.00<br>(0.00%)                |
| 5. Welcome to XPress Bill Pay -   | The Town of Discovery Bay | 128<br>(2.21%)                    | 119<br>(2.40%)                    | 00:01:35                             | <b>76</b> (3.08%)                 | 64.47%                             | 77.34%                                       | \$0.00<br>(0.00%)                |
| 6. Home Owner Associations - T    | he Town of Discovery Bay  | <b>92</b> (1.59%)                 | <b>75</b> (1.51%)                 | 00:03:38                             | <b>64</b> (2.59%)                 | 68.75%                             | 67.39%                                       | \$0.00<br>(0.00%)                |
| 7. Employment - The Town of Di    | scovery Bay               | <b>91</b> (1.57%)                 | <b>87</b> (1.75%)                 | 00:02:11                             | <b>58</b> (2.35%)                 | 89.66%                             | 81.32%                                       | \$0.00<br>(0.00%)                |
| 8. News - The Town of Discovery   | y Bay                     | <b>80</b> (1.38%)                 | 63<br>(1.27%)                     | 00:00:54                             | <b>46</b> (1.86%)                 | 19.57%                             | 20.00%                                       | \$0.00<br>(0.00%)                |
| 9. Sheriff Services - The Town of | f Discovery Bay           | 53<br>(0.91%)                     | <b>44</b> (0.89%)                 | 00:03:30                             | <b>39</b> (1.58%)                 | 69.23%                             | 67.92%                                       | \$0.00<br>(0.00%)                |
| 10. Contact us - The Town of Disc | covery Bay                | <b>92</b> (1.59%)                 | <b>85</b> (1.71%)                 | 00:01:57                             | <b>35</b> (1.42%)                 | 45.71%                             | 47.83%                                       | \$0.00<br>(0.00%)                |

#### Pageviews by Page Title

| Page Title                                                        | Pageviews |
|-------------------------------------------------------------------|-----------|
| The Town of Discovery Bay<br>- Live where you play                | 1,143     |
| Power Outage Event - The T<br>own of Discovery Bay                | 477       |
| About Discovery Bay - The<br>Town of Discovery Bay                | 248       |
| Water Services - The Town of Discovery Bay                        | 181       |
| Welcome to XPress Bill Pay<br>- The Town of Discovery Ba<br>y     | 128       |
| Contact us - The Town of Di<br>scovery Bay                        | 92        |
| Home Owner Associations<br>- The Town of Discovery Ba<br>y        | 92        |
| Employment - The Town of<br>Discovery Bay                         | 91        |
| Stay Informed - Sign up Tod<br>ay! - The Town of Discovery<br>Bay | 90        |
| News - The Town of Discov<br>ery Bay                              | 80        |