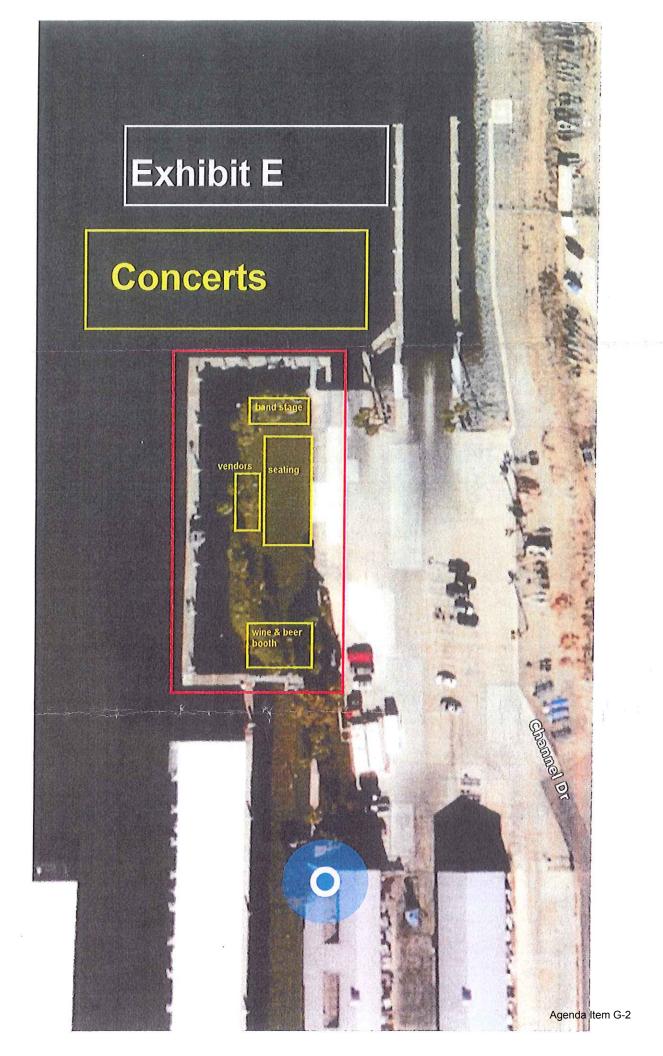

s A & B
- C. No proposed improvements
- D. No proposed improvements on parcels
- E. Adjoining property owner same as applicant
- F. Lawn area highlighted on exhibit D, also see attached exhibits A, B, and C.
  - G. See exhibit D
  - H. See attached exhibits A and C
  - I. See attached exhibits A, B, and C
    - J. See exhibit A and B
    - K. See exhibit A, B, & D
  - L. Vicinity map attached as exhibit A

# Floor Plans

M. No proposed improvements (outdoor events) see exhibit C for common areas (i.e. lawn)

N. Outdoor event, no

# **Building Elevations**

- O. No proposed improvements
- P. No proposed exterior ornamentation
  - Q. No proposed exterior materials

Discovery Bay Yacht Harbor Property Map

Scale 1:2,996 Contra Costa Internet GIS Map Printed: Dec 11, 2014 12:02:10 PM















Agenda Item G-2



### Town of Discovery Bay

## "A Community Services District" AGENDA REPORT

**Meeting Date** 

March 4, 2015

Prepared By: Dina Breitstein, Finance Manager Submitted By: Rick Howard, General Manager

### Agenda Title

Approve and Adopt Resolution No. 2015-04 Establishing a Revolving Fund Pursuant to Government Code §53952

### **Recommended Action**

Rescind Resolution No. 2012-29 and Adopt Resolution No. 2015-04 appointing ECC Bank, a Division of Bank of Agriculture and Commerce Bank, as an alternative depository for certain district funds and establish a revolving fund pursuant to Government Code Section §53952

### **Executive Summary**

In 2011 SB 288 (NEGRETE) was approved and signed into law by the Governor changing preexisting law that had not been adjusted