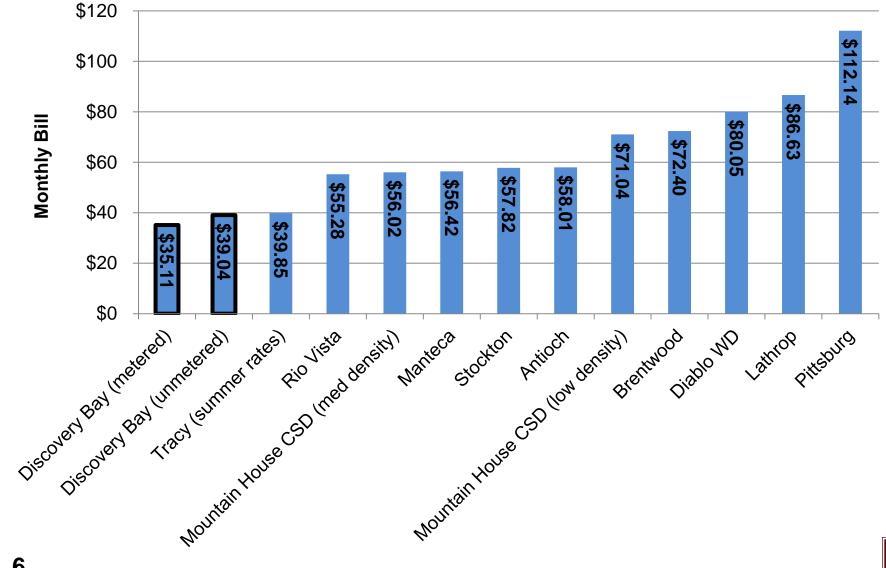

# **Current Water Rates - Metered**

| Water Use Rate                 | \$1.361       | per ccf |
|--------------------------------|---------------|---------|
| Average Water Use              | 19            | ccf     |
| <b>Total Water Use Charges</b> | \$25.86       |         |
|                                |               |         |
| Meter Charge (1")              | <u>\$9.25</u> |         |
|                                |               |         |
| Total Monthly Charge           | \$35.11       |         |
| (Average Metered Customer)     |               |         |
|                                |               |         |
| Average Unmetered Customer     | \$39.04       |         |

#### **Residential Water Bill Survey** (1" meter, 19 ccf per month)

B W