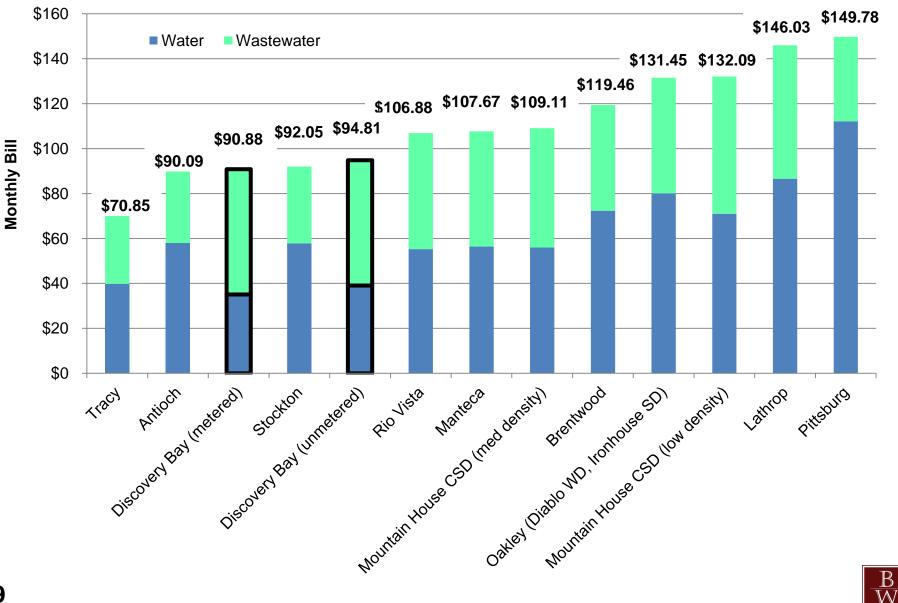

#### **Residential Water Bill Survey** (1" meter, 19 ccf per month)

B W

#### Residential Utility Bill Survey (1" meter, 19 ccf per month)