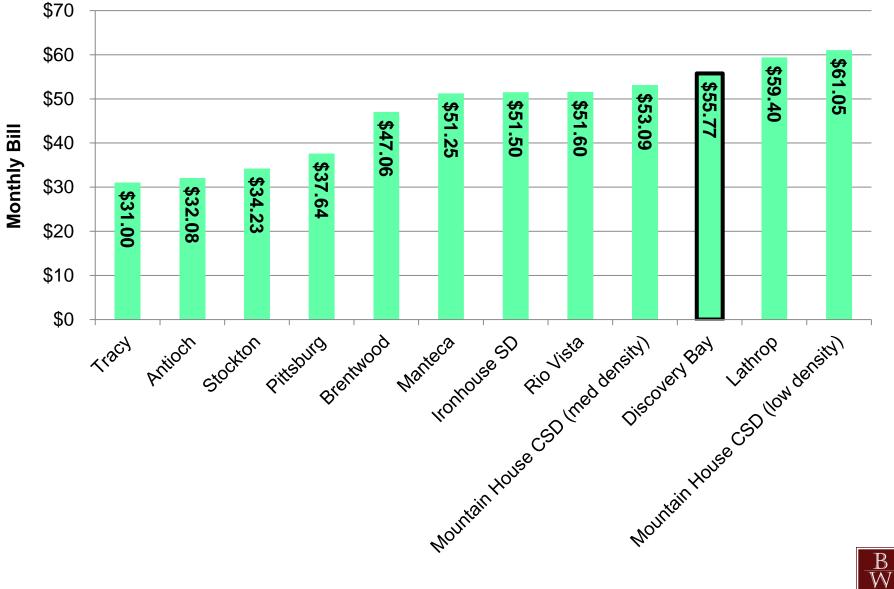

### Billed annually on tax roll

| Customer Type         | Annual Fee | Monthly Fee |
|-----------------------|------------|-------------|
| Vacant                | \$224.00   | \$18.67     |
| Condos w/irrigation   | \$501.96   | \$41.83     |
| Condos w/o irrigation | \$501.96   | \$41.83     |
| Unmetered Water       |            |             |
| <5,000 SF             | \$669.24   | \$55.77     |
| 5,001 to 10,000 SF    | \$669.24   | \$55.77     |
| >10,000 SF            | \$669.24   | \$55.77     |
|                       | •          |             |

#### **Residential Wastewater Bill Survey**