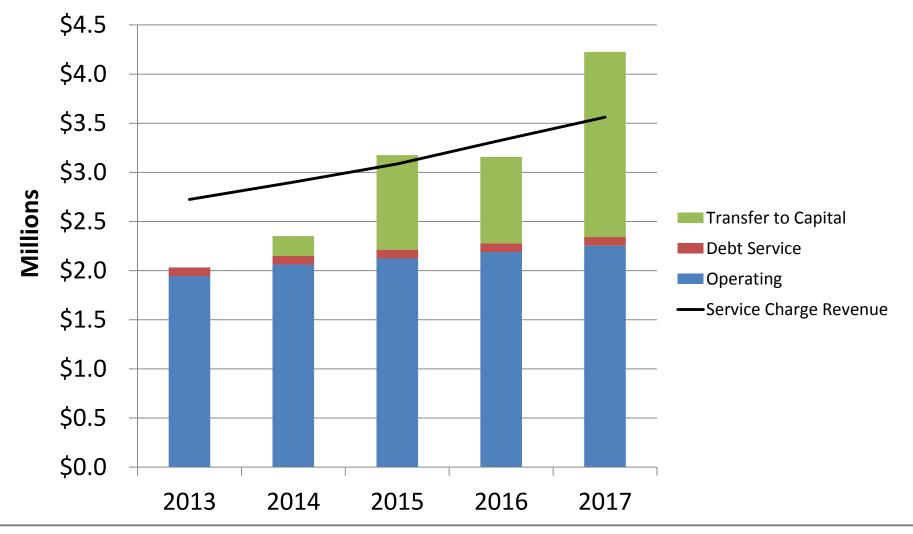

| 2                   | \$10.09                      | 4.19             | 6.4                       | \$17.41                       |
| 4"            | 5                   | \$12.39                      | 5.14             | 10.0                      | \$27.20                       |
| 6"            | <u>0</u>            | \$17.76                      | 7.37             | 20.0                      | \$54.40                       |
| Total         | 67                  |                              |                  |                           | В                             |

# Financial Performance Metrics

- 1) Fund operating costs
- 2) Meet debt service coverage of 1.25x
- 3) Maintain fund balance of 6 months of operating costs
- 4) Fund capital costs



# Water Financial Projection





## Wastewater Financial Projection







- BWA believes that capacity fees can be included in debt service coverage projection
- Legal covenants require 1.25 coverage
- 2013 coverage based on conservative year end estimates

|            | 2013 | 2014  | 2015  | 2016  | 2017  |
|------------|------|-------|-------|-------|-------|
| Water      | 9.60 | 10.70 | 15.42 | 25.59 | 25.83 |
| Wastewater | 1.15 | 1.64  | 1.85  | 3.36  | 3.13  |





| Proposed Increase  |         | 2.7%    | 4%      | 4%      | 4%      |
|--------------------|---------|---------|---------|---------|---------|
|                    | Current | 2014    | 2015    | 2016    | 2017    |
| Water              |         |         |         |         |         |
| Metered Customer   | \$35.11 | \$36.04 | \$37.51 | \$39