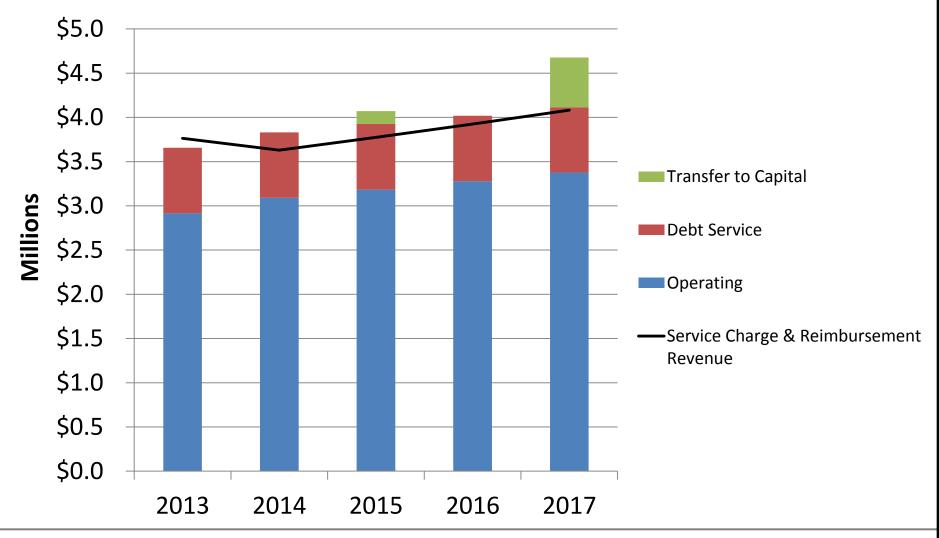

## Wastewater Financial Projection

- BWA believes that capacity fees can be included in debt service coverage projection
- Legal covenants require 1.25 coverage
- 2013 coverage based on conservative year end estimates