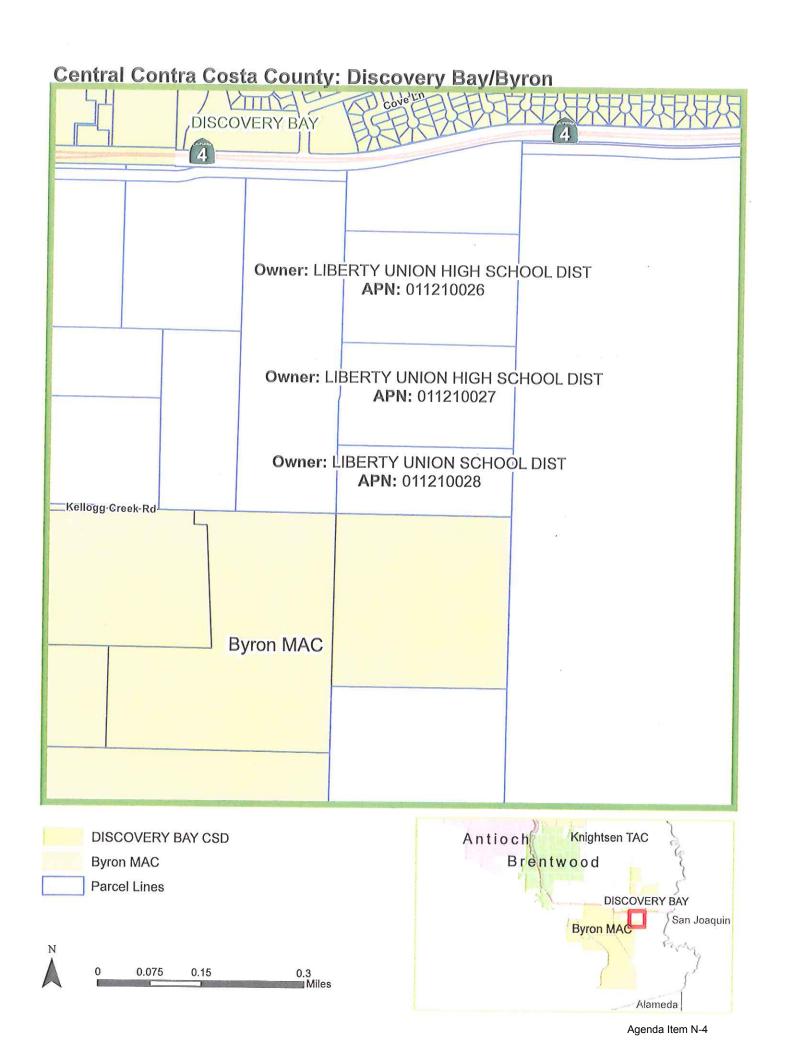

### N. CORRESPONDENCE - Discussion and Possible Action

- 1. Received Contra Costa County Supervisor Piepho regarding Blue-Green Algae community response dated August 4, 2016.
- 2. Received Contra Costa County Supervisor Piepho regarding Discovery Bay P6 CAC Funding Request dated August 17, 2016.
- 3. Received Contra Costa Health Services regarding the Blue-Green Algae Blooms dated August 18, 2016.
- **4.** Received Contra Costa County Department of Conservation and Development regarding the Liberty Union High School District purchase of APN's dated August 24, 2016.
- 5. Received State Route 4 Bypass Authority meeting minutes for June 30, 2016.