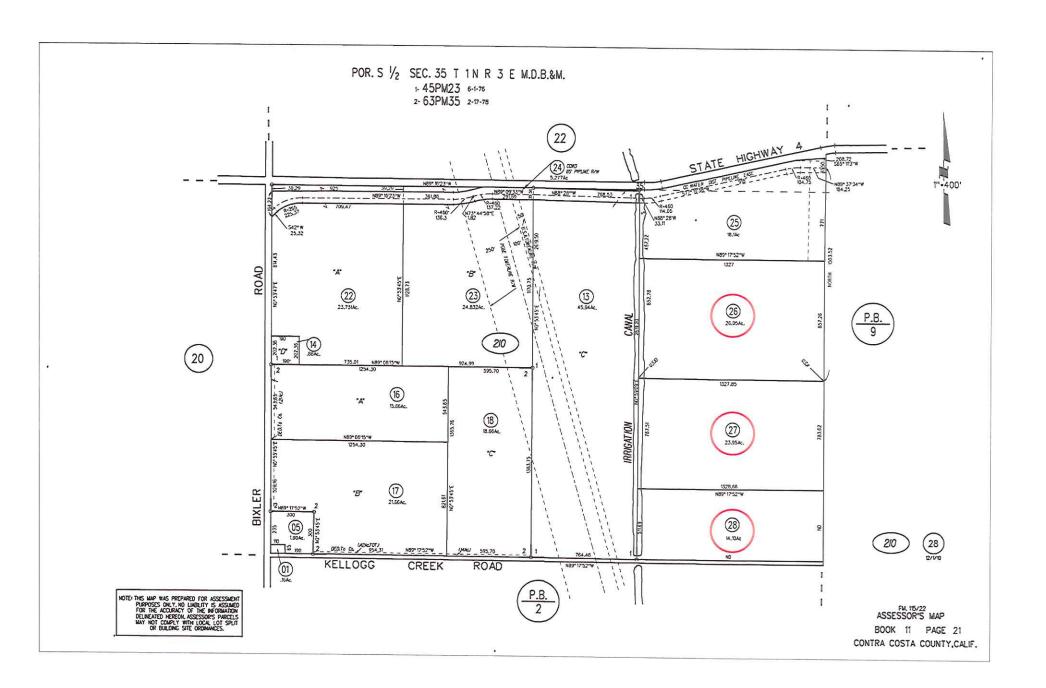

### N. CORRESPONDENCE - Discussion and Possible Action

- 1. Received Contra Costa County Supervisor Piepho regarding Blue-Green Algae community response dated August 4, 2016.
- 2. Received Contra Costa County Supervisor Piepho regarding Discovery Bay P6 CAC Funding Request dated August 17, 2016.
- 3. Received Contra Costa Health Services regarding the Blue-Green Algae Blooms dated August 18, 2016.
- **4.** Received Contra Costa County Department of Conservation and Development regarding the Liberty Union High School District purchase of APN's dated August 24, 2016.
- 5. Received State Route 4 Bypass Authority meeting minutes for June 30, 2016.