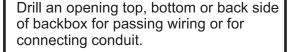

WHITE - Speaker

Color Code may vary among wire manufacturers

## WIRING CONNECTION TO AOP-SP-E

Located on the bottom right side of PC board is a 4-pin terminal block marked A, B, C. SP

A = +12Vdc power

B = Audio output of microphone

C = Ground (microphone and speaker

SP = Speaker input

Bring one end of recommended cable and connect as follows:

- 1) Connect RED wire to terminal marked "A"
- 2) Connect BLACK wire to terminal marked "B"
- 3) Connect BARE wire to terminal marked "C"
- 4) Connect WHITE wire to terminal marked "SP"

These two potentiometers are factory set but may be:

Rotated clockwise or counter clockwise to adjust the sensitivity of the MICROPHONE for listening.

Rotated clockwise or counter clockwise to adjust the loudness of the SPEAKER for talkback to head-end.



WIRING CONNECTION FROM AOP-SP-E TO COMPANION AOP-XD AUDIO INTERFACE UNIT

The rear panel of AOP-XD has a 4 pin terminal block marked A, B, C, SP

Bring in other end and connect as follows:

- 1) Red wire to terminal A
- 2) Black wire to terminal B
- 3) Bare wire to terminal C
- 4) White wire to terminal SP

This completes the wiring between the AOP-SP-E and AOP-XD. For operation instructions and functions regarding Model AOP-XD Transceiver Interface unit, refer to the AOP-XD instructions that accompany the unit.



LOUROE ELECTRONICS® 6955 VALJEAN AVENUE, VAN NUYS, CA 91406 TEL (818) 994-6498 FAX (818)994-6458 website: www.louroe.com e-mail: sales@louroe.com

Page 2 of 8

# INTERCONNECTION DIAGRAM BETWEEN LOUROE MODEL AOP-SP-E AND AOP-XD AUDIO TRANSCEIVER INTERFACE



LOUROE ELECTRONICS®