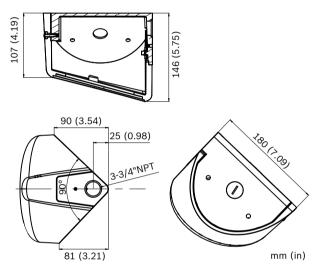

|
| Vibration | Camera with lens as per IEC 60068-2-6 (5 m/s $^2$ , operational)     |

<sup>\*</sup> Chapters 7 and 8 (mains voltage supply requirement) are not applicable to the camera. However, if the system in which this camera is used needs to comply with this standard, then any power supplies used must comply with this standard.

| Region | Certification |  |
|--------|---------------|--|
| Europe | CE            |  |
| USA    | UL            |  |
|        | FCC           |  |

### Installation/configuration notes

### **Dimensions flush mounting**



### **Dimensions surface mounting**



### **Brackets (not included)**

### **VDA-WMT-DOME -Pendant Wall Mount**





### LTC 9213/01 Pole Mount Adapter



### **VDA-PMT-DOME -Pendant Pipe Mount**



### **VDA-CMT-DOME -Corner Mount**



### **Technical specifications**

### **Electrical**

| Power Supply        | 24 VAC 50/60 Hz<br>12 VDC<br>Power-over-Ethernet 48 VDC nominal                                        |  |
|---------------------|--------------------------------------------------------------------------------------------------------|--|
| Current Consumption | 500 mA   600 mA IVA (12 VDC)<br>450 mA   500 mA IVA (24 VAC)<br>150 mA   175 mA IVA (PoE 48 VDC)       |  |
| Power Consumption   | 6 W   7.2 W IVA                                                                                        |  |
| Sensor              |                                                                                                        |  |
| Туре                | 1/3-inch CMOS HD