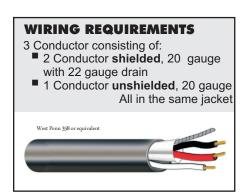

terminal marked "SP"

These two potentiometers are factory set but may be:

Rotated clockwise or counter clockwise to adjust the sensitivity of the MICROPHONE for listening.

Rotated clockwise or counter clockwise to adjust the loudness of the SPEAKER for talkback to head-end.



WIRING CONNECTION FROM AOP-SP-E TO COMPANION AOP-XD AUDIO INTERFACE UNIT

The rear panel of AOP-XD has a 4 pin terminal block marked A, B, C, SP

Bring in other end and connect as follows:

- 1) Red wire to terminal A
- 2) Black wire to terminal B
- 3) Bare wire to terminal C
- 4) White wire to terminal SP

This completes the wiring between the AOP-SP-E and AOP-XD. For operation instructions and functions regarding Model AOP-XD Transceiver Interface unit, refer to the AOP-XD instructions that accompany the unit.



LOUROE ELECTRONICS® 6955 VALJEAN AVENUE, VAN NUYS, CA 91406 TEL (818) 994-6498 FAX (818)994-6458 website: www.louroe.com e-mail: sales@louroe.com

Page 2 of 8

# INTERCONNECTION DIAGRAM BETWEEN LOUROE MODEL AOP-SP-E AND AOP-XD AUDIO TRANSCEIVER INTERFACE



LOUROE ELECTRONICS® 6955 VALJEAN AVENUE, VAN NUYS, CA 91406 TEL (818) 994-6498 FAX (818)994-6458 website: www.louroe.com e-mail: sales@louroe.com

Page 3 of 8 AOP-SP-E 03/11

# INTERCONNECTION DIAGRAM CONNECTING LOUROE MODEL AOP-SP-E DIRECTLY TO AN IP CAMERA, DVR,

## VIDEO SERVER, ETC. USING 3-COND. SHIELDED CABLE 4-PIN TERMINAL BLOCK IDENTIFIER OF AOP-SP-E (A,B,C,SP)

A = not used with this application
(red) B = Audio Output
( ) C = Ground (audio) and Ground (speaker) (black wire)
(White) SP = Speaker output



NOTE: BLACK AND BARE