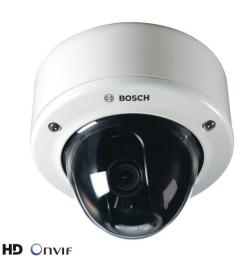

|  |  |
| Ingress Protection    | IK10 & IP66                                                                                           |  |  |
| Operating Environment | -10°C~+60°C, 10%~90%                                                                                  |  |  |
| Dimension             | Ф160mm×118.5mm                                                                                        |  |  |
| Weight                | 1.25kg                                                                                                |  |  |

www.icrealtime.com

# Authorized Signature: \_ \_\_\_\_\_ Date: \_\_\_

\_\_\_\_\_Company: \_\_\_\_

# FLEXIDOME starlight HD 720p60 VR

www.boschsecurity.com

















- ► Excellent low-light performance (0.017 lx in color)
- Content-based scene analysis optimizes the image processing
- ► Intelligent noise reduction reduces bandwidth and storage requirements by up to 30%
- ► Aesthetic vandal-resistant enclosure, suitable for indoor or outdoor applications
- ► Easy to install with auto zoom/focus SR lens, wizard and pre-configured modes

The FLEXIDOME starlight HD 720p60 VR camera provides clear images 24/7 – even at night or under low-light conditions.

High sensitivity in color (0.017 lx) and monochrome mode (0.0057 lx) enables this camera to work with a minimum of ambient light. This exceptional light sensitivity combined with Content-Based Imaging Technology (C-BIT) ensures crisp, clear, and detailed images in all lighting conditions. Th