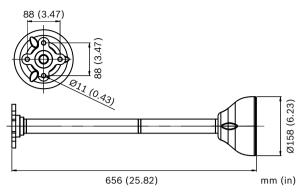

dition)<br>CAN/CSA-C 22.2 No. 60950-1 |
| Vibration | Camera with lens as per IEC 60068-2-6 (5 m/s $^2$ , operational)     |

<sup>\*</sup> Chapters 7 and 8 (mains voltage supply requirement) are not applicable to the camera. However, if the system in which this camera is used needs to comply with this standard, then any power supplies used must comply with this standard.

| Region | Certification |  |
|--------|---------------|--|
| Europe | CE            |  |
| USA    | UL            |  |
|        | FCC           |  |

### Installation/configuration notes

### **Dimensions flush mounting**



### **Dimensions surface mounting**



### **Brackets (not included)**

### **VDA-WMT-DOME -Pendant Wall Mount**





### LTC 9213/01 Pole Mount Adapter



### **VDA-PMT-DOME -Pendant Pipe Mount**



### **VDA-CMT-DOME -Corner Mount**



### **Technical specifications**

### **Electrical**

| Power Supply        | 24 VAC 50/60 Hz<br>12 VDC<br>Power-over-Ethernet 48 VDC nominal                                        |  |
|---------------------|--------------------------------------------------------------------------------------------------------|--|
| Current Consumption | 500 mA   600 mA IVA (12 VDC)<br>450 mA   500 mA IVA (24 VAC)<br>150 mA   175 mA IVA (PoE 48 VDC)       |  |
| Power Consumption   | 6 W   7.2 W IVA                                                                                        |  |
| Sensor              |                                                                                                        |  |
| Туре                | 1/3-inch CMOS HD