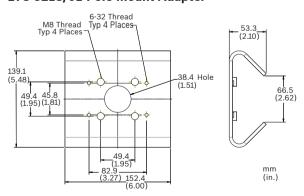

Safety    | EN 60950-1<br>UL 60950-1 (2nd edition)<br>CAN/CSA-C 22.2 No. 60950-1 |
| Vibration | Camera with lens as per IEC 60068-2-6 (5 m/s $^2$ , operational)     |

<sup>\*</sup> Chapters 7 and 8 (mains voltage supply requirement) are not applicable to the camera. However, if the system in which this camera is used needs to comply with this standard, then any power supplies used must comply with this standard.

| Region | Certification |  |
|--------|---------------|--|
| Europe | CE            |  |
| USA    | UL            |  |
|        | FCC           |  |

### Installation/configuration notes

### **Dimensions flush mounting**



### **Dimensions surface mounting**



### **Brackets (not included)**

### **VDA-WMT-DOME -Pendant Wall Mount**





### LTC 9213/01 Pole Mount Adapter



### **VDA-PMT-DOME -Pendant Pipe Mount**



### **VDA-CMT-DOME -Corner Mount**



### **Technical specifications**

### **Electrical**

| Power Supply        | 24 VAC 50/60 Hz<br>12 VDC<br>Power-over-Ethernet 48 VDC nominal                                        |  |
|---------------------|--------------------------------------------------------------------------------------------------------|--|
| Current Consumption | 500 mA   600 mA IVA (12 VDC)<br>450 mA   500 mA IVA (24 VAC)<br>150 mA   175 mA IVA (PoE 48 VDC)       |  |
| Power Consumption   | 6 W   7.2 W IVA                                                                                        |  |
| Sensor              |                                                                                                        |  |
|