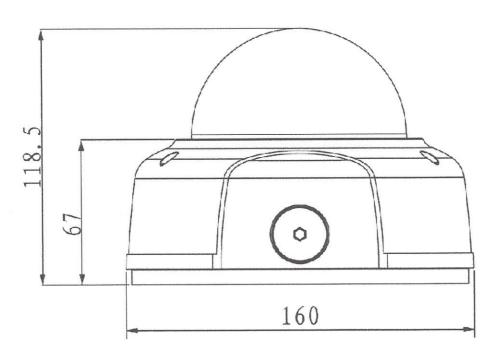

Holdup, CCTV and Card Access Systems.

Alarm Lic. ACO255 Contractors Lic. 382961



# ICIP-3000DV-IR



### ICIP-3000DV-IR: 3.0 Mega Pixel 65ft IR Vandal Dome with SD Storage 4.5-10MM POE

- 1/2.8" 3.0 Megapixel SONY progressive scan Exmor CMOS image sensor
- High-performance TI DaVinci series DSP
- H.264 video compression and JPEG image capture
- 15fps at 3.0M(2048×1536) and 25/30fps at 1080P resolution
- Dual encoding streams supported
- Support ICR true Day/Night
- Built-in 4.5~10mm/F1.6 CS Auto Iris lens
- Built-in high-performance IR LEDs(10~20m)
- Support Alarm I/O, RS485 interface
- Support up to 32GB Micro SD card for local storage
- Support DC12V/AC24V dual power supply, POE
- IK10-rated Vandal-proof & IP66 Waterproof
- Built-in web server, NVR, DMSS & CMS



























# ICIP-3000DV-



| Model                 | ICIP-3000DV-IR                                                                                        |  |  |
|-----------------------|-------------------------------------------------------------------------------------------------------|--|--|
| General               |                                                                                                       |  |  |
| Processor             | TI DaVinci Series DSP                                                                                 |  |  |
| Operating System      | Embedded LINUX                                                                                        |  |  |
| Resource              | Simultaneous remote monitoring, local recording and remote control