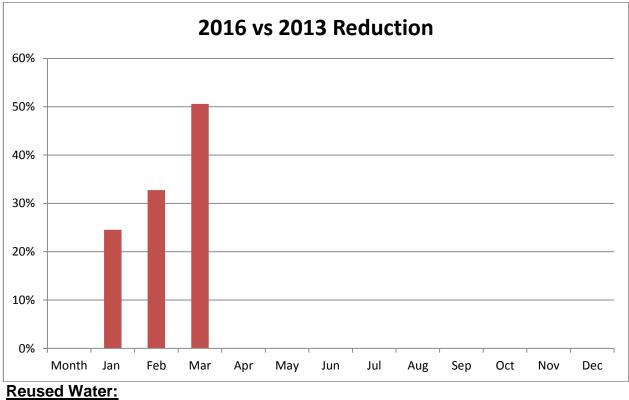

# 2016 Water Production Table (MG) by Month

| January | February | March     | April   | Мау      | June     |
|---------|----------|-----------|---------|----------|----------|
| 40      | 39       | 42        |         |          |          |
| July    | August   | September | October | November | December |
|         |          |           |         |          |          |

2.0 MG – January

2.2 MG- February 2.5 MG- March