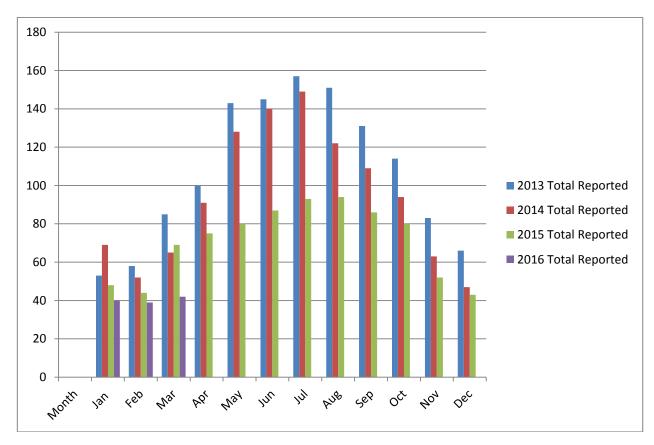

# 2016 Water Production Table (MG) by Month

| January | February | March     | April   | Мау      | June     |
|---------|----------|-----------|---------|----------|----------|
| 40      | 39       | 42        |         |          |          |
| July    | August   | September | October | November | December |
|         |          |           |         |          |          |

2.0 MG – January

2.2 MG- February 2.5 MG- March