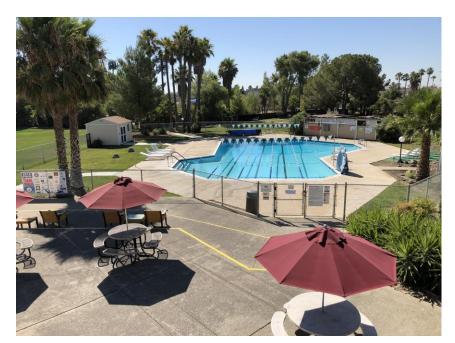

#### **Executive Summary**

There is much anticipation and excitement regarding the opening of our new and improved swimming pool.

Prior to construction, the Community Center pool had natural grass adjacent to the concrete deck surrounding the pool (see attached pictures). Having grass within the pool fencing is not ideal for a variety of reasons; regular mowing, weeding, fertilizing, aerating and watering, not to mention grass clippings in the pool. To maintain the grass takes time and effort and with the heat in Discovery Bay and keeping water rationing in consideration, this can become a challenge keeping a green, healthy and attractive area.