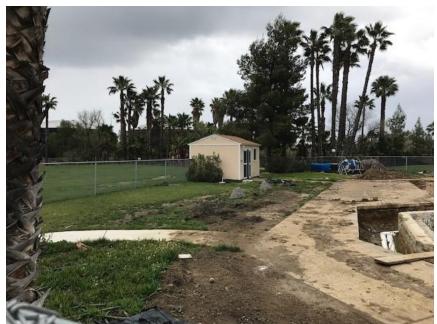

Due to pool construction, heavy equipment and the pool being inoperable for a period, the grass area has become weed infested and damaged. Staff would like to remove all grass from inside the pool area and replace it with something more fitting for a commercial swimming pool.

Staff has researched several pool decking options and acquired estimated costs. The below three ideas will be presented to the Parks and Recreation Committee for discussion.

- 1. Concrete Decking estimated costs to be between \$80,000 \$90,000
- 2. Artificial Grass estimated costs to be between \$60,000 \$70,000
- 3. Composite Decking estimated costs to \$245,000