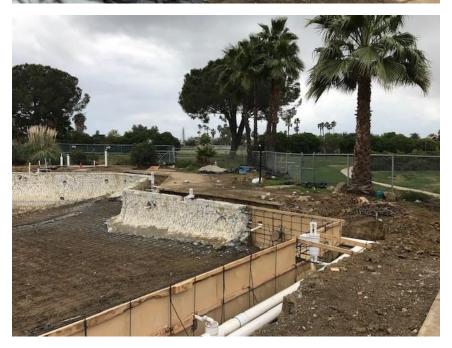

Due to pool construction, heavy equipment and the pool being inoperable for a period, the grass area has become weed infested and damaged. Staff would like to remove all grass from inside the pool area and replace it with something more fitting for a commercial swimming pool.

Staff has researched several pool decking options and acquired estimated costs. The below three ideas will be presented to the Parks and Recreation Committee for discussion.

- 1. Concrete Decking estimated costs to be between \$80,000 \$90,000
- 2. Artificial Grass estimated costs to be between \$60,000 \$70,000
- 3. Composite Decking estimated costs to \$245,000